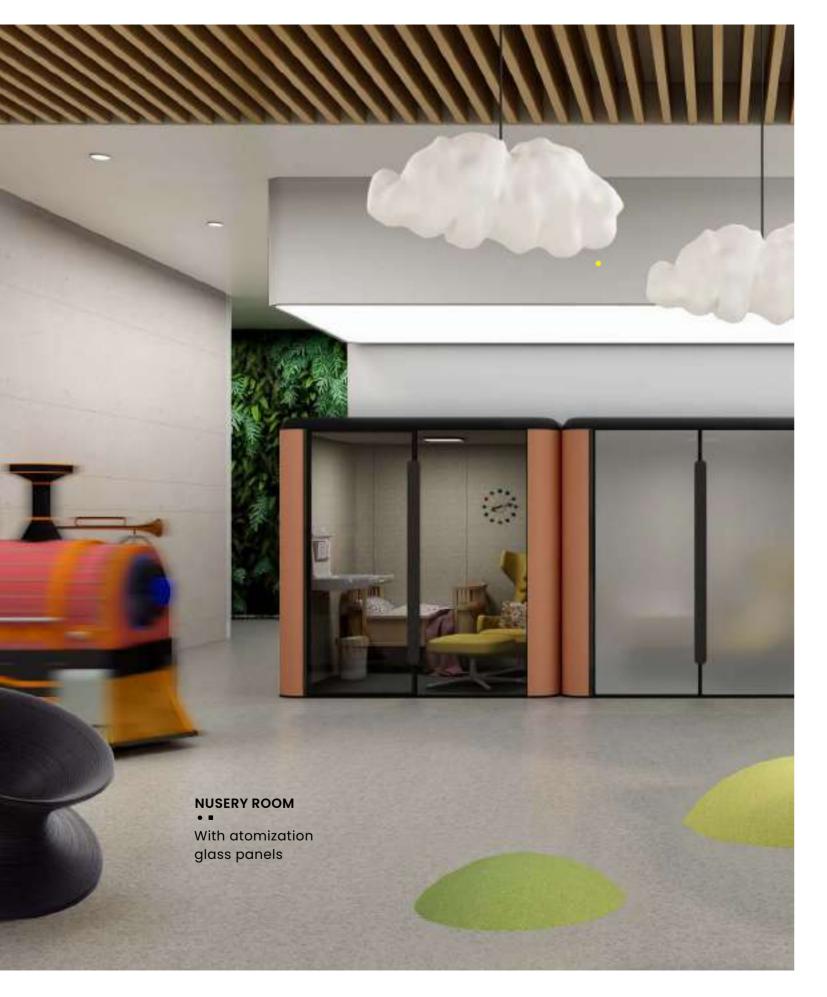

## **APPLICATIONS**

•

COVID-19 is propelling medical space reform to accomodate medical needs in the post-pandemic time. Needs and emergent situations will be more difficult to estimate, and thus flexibility is the crucial to post-pandemic medical sites. MUSEPoD will propells this reform with its powerful spacial abilities.

MUSEPoD\_impatient
Temporary impatient room accomodates
overloaded medical demands.

MUSEPoD\_ diagnose
Diagnose rooms alleviates crowded reservation waiting space.