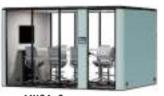

MX7C-2
Discussion Room
Lounge chair, Coffee Table,
Whiteboard

• MX8 3980\*3080\*2500 W/D/H

Meeting Room
Office chair, Lifting Table, Whiteboard

MX8A-2 Meeting Room Office chair, Lifting Table, Whiteboard

MX8B
Discussion Room
Office chair, Lifting Table, Lounge chair

MX8C Office Service Printer & Fax, Bar stool

MX8D Office Lounge Area Coffee machinem, Microwave, Fridge, Ola