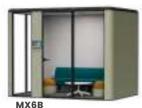

MX7C-2
Discussion Room
Lounge chair, Coffee Table,
Whiteboard

• MX8 3980\*3080\*2500 W/D/H

Meeting Room
Office chair, Lifting Table, Whiteboard

MX8A-2 Meeting Room Office chair, Lifting Table, Whiteboard

MX8B
Discussion Room
Office chair, Lifting Table, Lounge chair

MX8C Office Service Printer & Fax, Bar stool

MX8D Office Lounge Area Coffee machinem, Microwave, Fridge, Ola