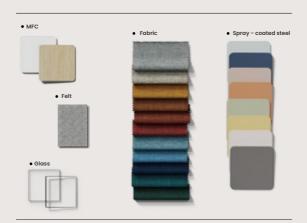

## EASY CUSTOMIZATION OF SPACES

Fabric covering or steel spraying, various materials and colors are selected, combined with functional modules to customize the space, present the most intuitive style customization and easily realize various applications in various spaces.

## **CUSTOM TEXTURE**

•

From fabric to coated steel, MUSEPoD offers multiple inner and outer texture options to stylize the space.

MUSE IN THE OFFICE