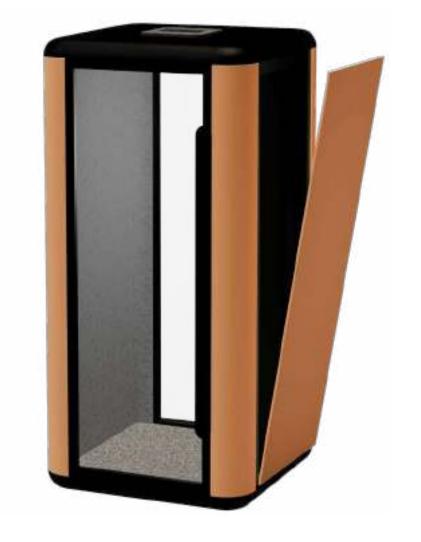

## **CUSTOM STURCTURE**

•

MUSEPoD uses standardized modules to support space design with modular fit-out. MUSEPoD products are all composed with 6 modules: top, bottom, wall, and door. Easy assembly system allows easy change in size, colors and materials of the space, bringing in endless possibilitie under fast changing needs.

## **CUSTOM TEXTURE**

•

From fabric to coated steel, MUSEPoD offers multiple inner and outer texture options to stylize the space.

MUSE IN THE OFFICE