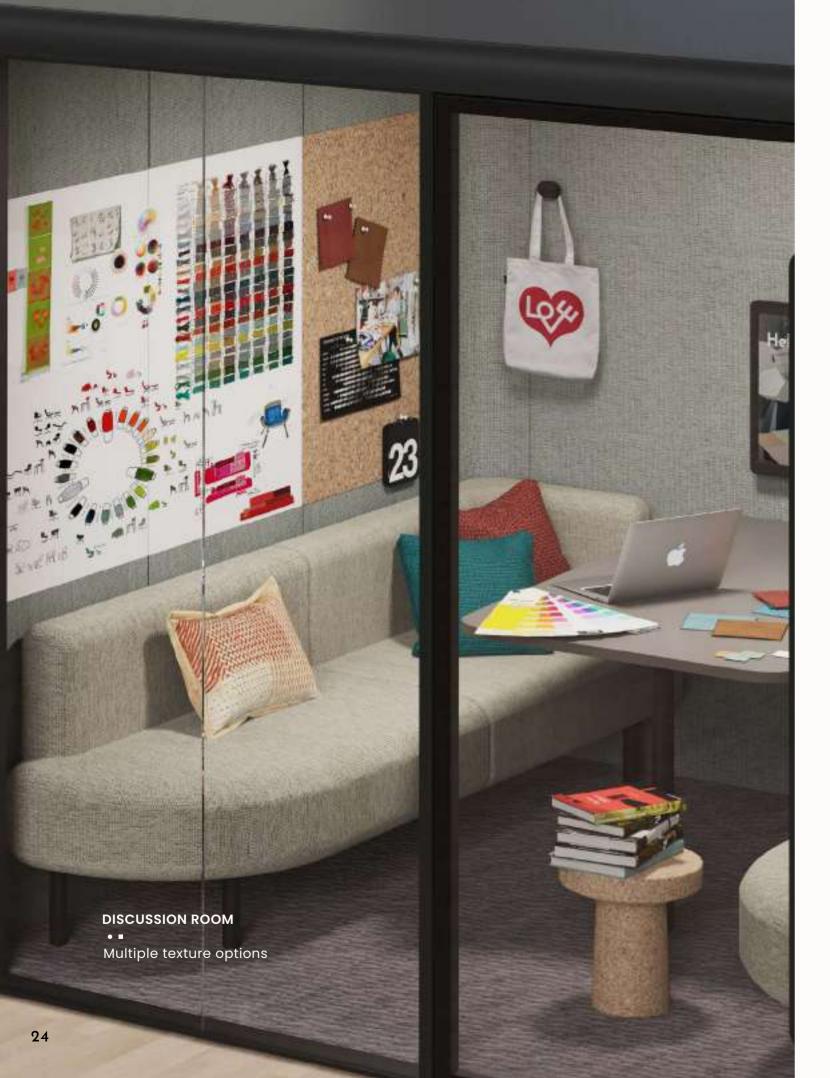

## **CUSTOM TEXTURE**

•

From fabric to coated steel, MUSEPoD offers multiple inner and outer texture options to stylize the space.

MUSE IN THE OFFICE