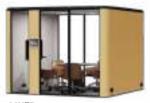

• MX7 3080\*3080\*2500 W/D/H

Meeting Room
Office chair, Lifting
Workstation, Whiteboard

MX7B Meeting Room Conference table, Office Chair

MX7C-1 Brainstorming Room Whiteboard, Video conference system, Stool-tool