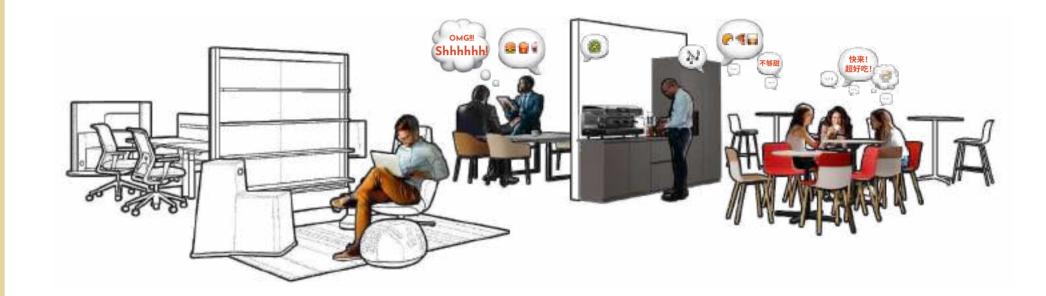

CONCENTRATE COLLABORATE

CLUB

A prefabricated phone room with privacy, you can avoid the noise, communicate more privately, and no longer be restricted by the limitation of space to burst out inspiration.

## Support and inspire all "4C" activities

MUSEPoD\_monolog
dialog
brainstorm
meeting
recharge
refresh

• CONCENTRATE

COLLABORATE

## MUSEPoD\_dialog

•

A private collaboration place with more compatible functions for small group work, private talk and video conference.

CHILL-OUT

## MUSEPoD\_recharge

•

A quiet private room for recharge and relax for a moment of blank out before diving into another period of working.

42 43

4C · CLUB

MUSE OUT OF POD