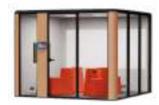

• MX7 3080\*3080\*2500 W/D/H

Meeting Room
Office chair, Lifting
Workstation, Whiteboard

MX7B Meeting Room Conference table, Office Chair

MX7C-1 Brainstorming Room Whiteboard, Video conference system, Stool-tool

MX7C-2
Discussion Room
Lounge chair, Coffee Table,
Whiteboard

• MX8 3980\*3080\*2500 W/D/H

Meeting Room
Office chair, Lifting Table, Whiteboard

MX8A-2 Meeting Room Office chair, Lifting Table, Whiteboard