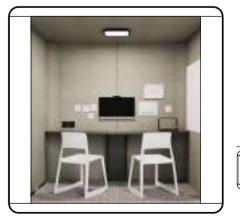

## MUSEPoD\_recharge

•

A quiet private room for recharge and relax for a moment of blank out before diving into another period of working.

42 43

4C · CLUB

MUSE OUT OF POD