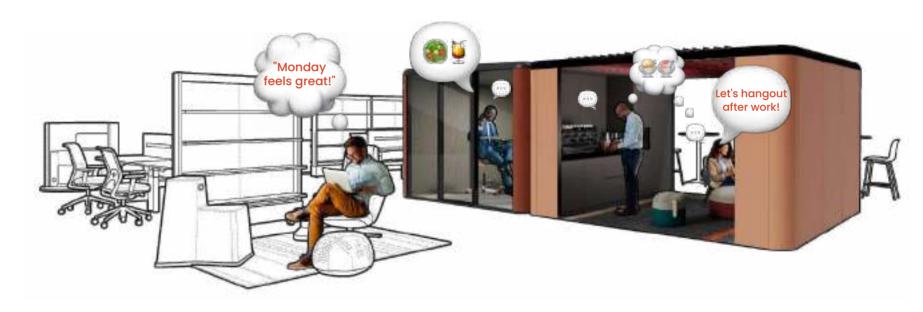

## FLOURISHING WORKSPACE

An energetic and engaging office empowers both individuals and the organization, making them more proactive and productive. In such workspace, "Monday feels great!"

From our research into workspace design, we found there are 4 basic activities in workspace, and called them the "4C": Concentrate, Collaborate, Chillout, and Club. when people feel supported in all four activities in a workspace, they feel more inspired, productive, communicative and produce positive emotions. Therefore our office should empower all 4 activities, and when this is acheived, the workspace starts to flourish.

## .SOPEN-PLANS

CONCENTRATE
COLLABORATE
CHILL-OUT
CLUB

In open-plan office, distraction are often overloaded. It is difficult to focus because people's workflow is constantly interfered, imparing their productivity and creativities. It further leads to anxiety and pressure that impairs employees psychological and cognitive wellbeing.