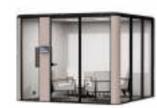

MX7C-2
Discussion Room
Lounge chair, Coffee Table,
Whiteboard

• MX8 3980\*3080\*2500 W/D/H

Meeting Room
Office chair, Lifting Table, Whiteboard

MX8A-2 Meeting Room Office chair, Lifting Table, Whiteboard