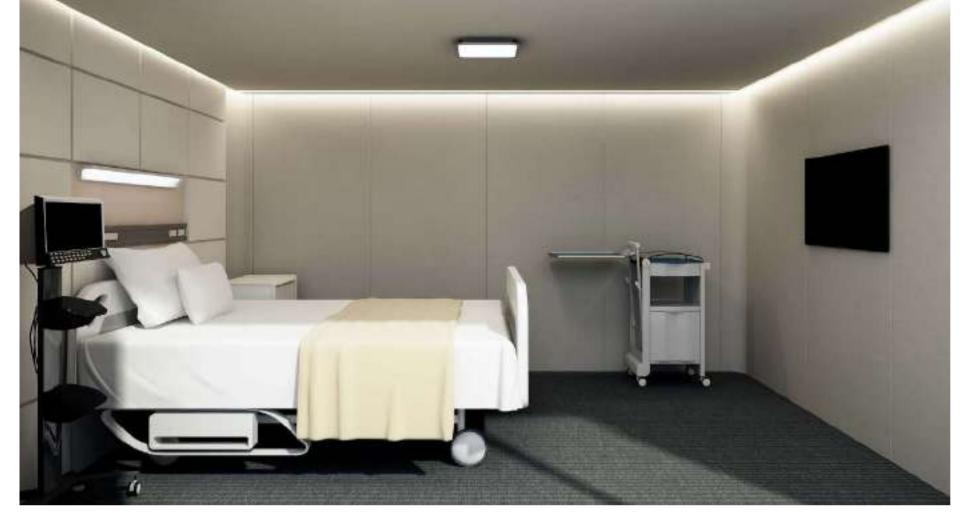

MUSEPoD\_impatient
Temporary impatient room accomodates
overloaded medical demands.

MUSEPoD\_ diagnose
Diagnose rooms alleviates crowded reservation waiting space.

## **APPLICATIONS**

•

COVID-19 is propelling medical space reform to accomodate medical needs in the post-pandemic time. Needs and emergent situations will be more difficult to estimate, and thus flexibility is the crucial to post-pandemic medical sites. MUSEPoD will propells this reform with its powerful spacial abilities.