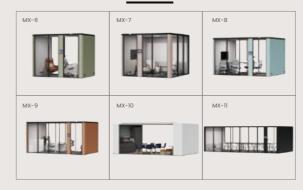

## MUSEPoD\_Family

Series MP Series MX

## Series MX

## TECHNICAL INFORMATIOIN FOR SERIES MX

## • MX6 2180\*3080\*2500 W/D/H

Brainstorming Room
Coffee table, Sofa, Ola

Brainstorming Room Sofa, Coffee table, Ola

**Discussion Office**Office chair, Lifting workstation,
Lounge chair, Coffee table

MX6C-2 Office for Two Office chair, Lifting workstation, Locker

• MX7 3080\*3080\*2500 W/D/H

Meeting Room
Office chair, Lifting
Workstation, Whiteboard

MX7B Meeting Room Conference table, Office Chair

MX7C-1 Brainstorming Room Whiteboard, Video conference system, Stool-tool

MX7C-2
Discussion Room
Lounge chair, Coffee Table,
Whiteboard

• MX8 3980\*3080\*2500 W/D/H

Meeting Room
Office chair, Lifting Table, Whiteboard

MX8A-2 Meeting Room Office chair, Lifting Table, Whiteboard

MX8B
Discussion Room
Office chair, Lifting Table, Lounge chair

MX8C Office Service Printer & Fax, Bar stool

MX8D Office Lounge Area Coffee machinem, Microwave, Fridge, Ola

## MX9 4880\*3080\*2500 W/D/H

MX9A
Brainstorming Area
Stool stool Olg Sofg Bartable

Stool-tool, Ola, Sofa, Bar table, Video conference system

Executive Reception

Office chair, Executive table, Lounge chair, Coffee table, Ola

## MX10

5780\*3980\*2500 W/D/H

MX10A-1
Conference Room

Conference Table, Office chair, Whiteboard

MX10A-4 Informal Meeting Room Sofa, Ola, Training chairs, Locker

MX10A-2
Brainstorming Room

MX10A-2 Brainstorming Room Bar table, Bar chair, sofa, Ola, Whiteboard

MX10B
Conference/Discussion Room
Executive table, Office chair, Sofa,
Lounge chair, Coffee table

Ping-pong Meeting Room

Ping-pong table, Ola

MX10C
Multi-functional Lounge
Coffee Machine, Lunch table, Ola,
Coffee table

## MX11

7580\*3980\*2500 W/D/H

## MX11A Large Meeting Room Meeting table, Whiteboard, Video conference system

MX11B Coffee Lounge Lunch table, sofa, coffee table

MX11C
Pop-up Store
Sofa, Display table, Display storage