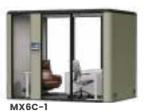

## • MX6 2180\*3080\*2500 W/D/H

Brainstorming Room
Coffee table, Sofa, Ola

Brainstorming Room Sofa, Coffee table, Ola

**Discussion Office**Office chair, Lifting workstation,
Lounge chair, Coffee table

MX6C-2 Office for Two Office chair, Lifting workstation, Locker