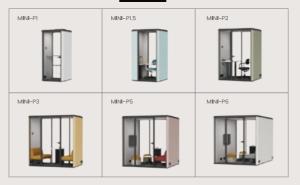

## MUSEPoD\_Family

Series MP Series MX

## **Series MINI**

TECHNICAL INFORMATIOIN FOR SERIES MINI

MINI-MP1

MINI-MPI **Phone Booth** Bar table, Bar stool

MINI-MP1.5

MINI-MPI 5 **Sharing Studio** Lifting workstation, flip-seat sofa

• MINI-MP2

MINI-MP2A Single use Office Lifitng workstation, Office chair Bar table, bar stool

Studio for Two

**Discussion Room** Collaboration table, sofa

MINI-MP3

MINI-MP3 Collaboration Room Collaboration table, Sofa

MINI-MP5

MINI-MP5A **Collaboration Room** Collaboration table, Sofa

MINI-MP5B **Brainstorming Room** Coffee table, Ola, Sofa

MINI-MP5C **Collaboration Room** Collaboration table, Bar Stool

MINI-MP6 2200 × 2870 × 2280 W/D/H

**Brainstorming Room** Coffee table, Sofa, Ola