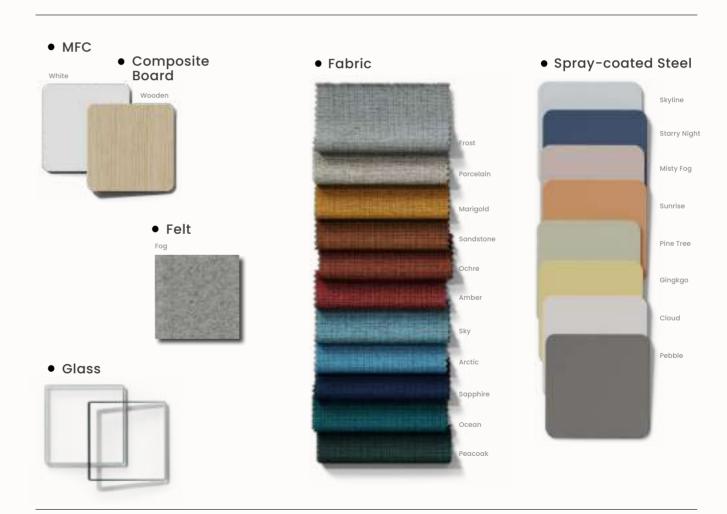

## **CUSTOM TEXTURE**

•

From fabric to coated steel, MUSEPoD offers multiple inner and outer texture options to stylize the space.

MUSE IN THE OFFICE