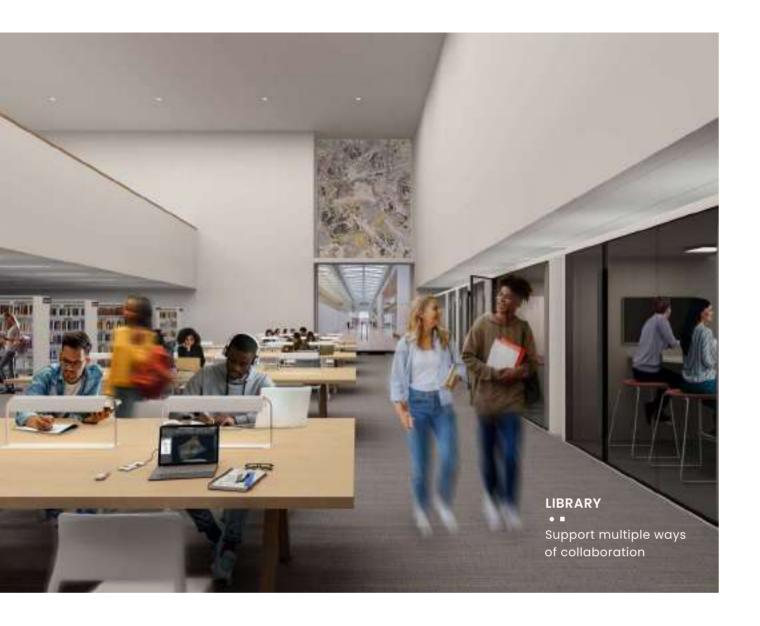

## **OPEN OFFICE**

More than half of employees believe that voice interference is the most negative

AFTER RENOVATION

Working in an office with increased privacy, employees' satisfaction with the working environment and work efficiency have increased significantly by 80%.

CONCENTRATE COLLABORATE

CLUB

A prefabricated phone room with privacy, you can avoid the noise, communicate more privately, and no longer be restricted by the limitation of space to burst out inspiration.

## FLOURISHING WORKSPACE

An energetic and engaging office empowers both individuals and the organization, making them more proactive and productive. In such workspace, "Monday feels great!"

From our research into workspace design, we found there are 4 basic activities in workspace, and called them the "4C": Concentrate, Collaborate, Chillout, and Club. when people feel supported in all four activities in a workspace, they feel more inspired, productive, communicative and produce positive emotions. Therefore our office should empower all 4 activities, and when this is acheived, the workspace starts to flourish.

## .SOPEN-PLANS

CONCENTRATE
COLLABORATE
CHILL-OUT
CLUB

In open-plan office, distraction are often overloaded. It is difficult to focus because people's workflow is constantly interfered, imparing their productivity and creativities. It further leads to anxiety and pressure that impairs employees psychological and cognitive wellbeing.