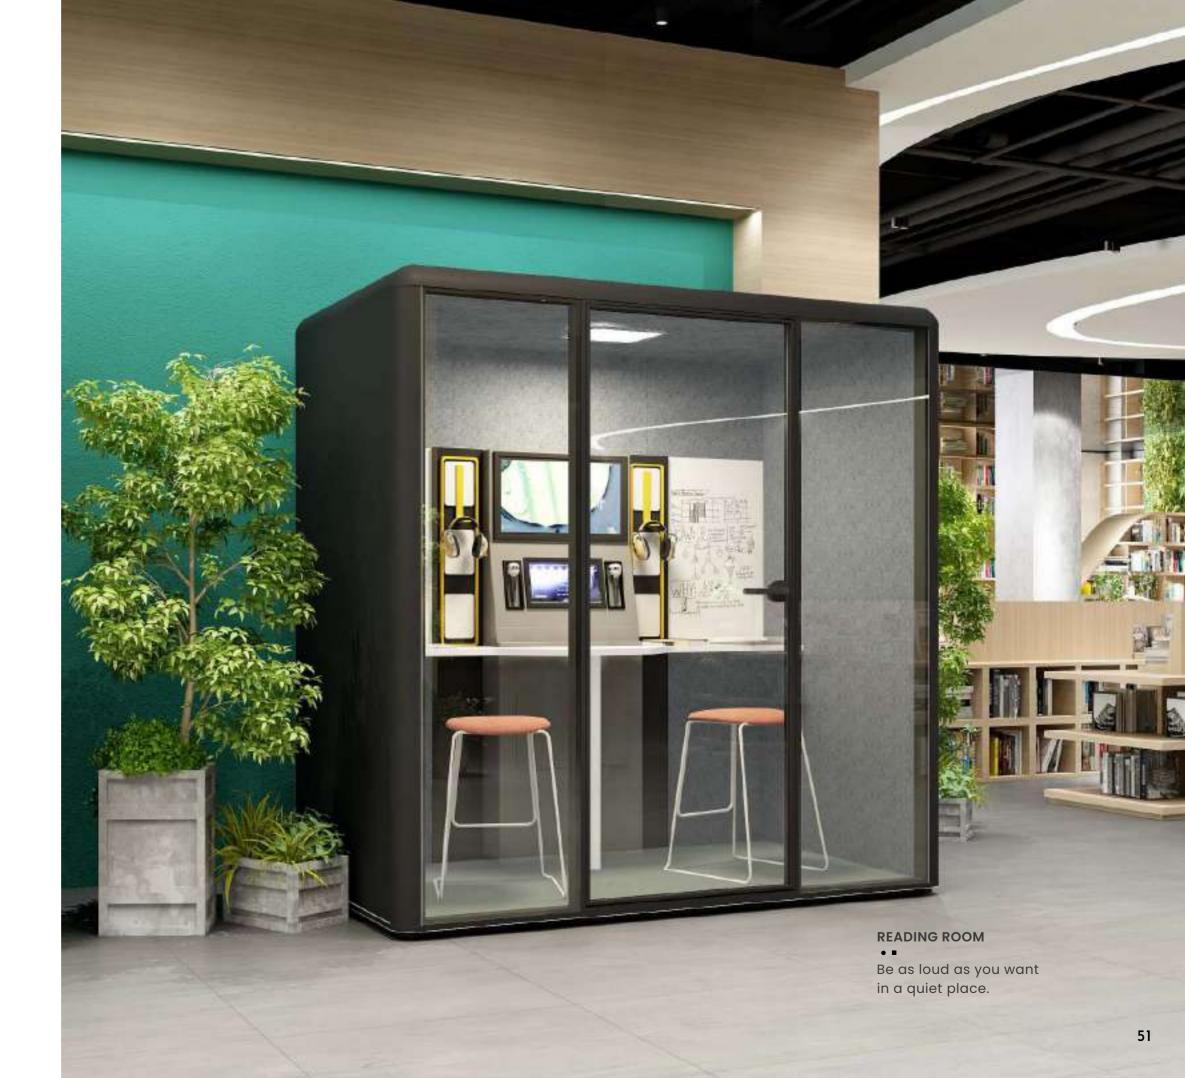

## MUSEPoD\_dialog

•

A private collaboration place with more compatible functions for small group work, private talk and video conference.

CHILL-OUT