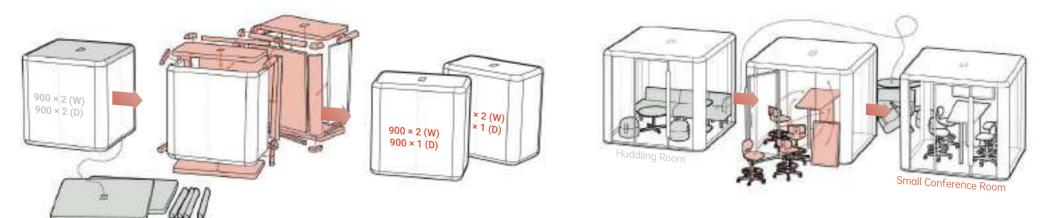

## Easy Assembly

**Easy Resizing** 

**Easy Customize** 

MX7 | 2180mm +900(3080mm)(W) 2180mm +900(3080mm)(D)

MX8 | 2180mm +900 x 2 (3980mm)(W) 2180mm +900(3080mm)(D)

MX10 | 2180mm +900 x 4 (5780mm)(W) 2180mm +900 x 2 (3980mm)(D)

MX11 | 2180mm +900 x 6 (7580mm)(W) 2180mm +900 x 2 (3980mm)(D)

\*All additional modules are measured 900mm

## **RESIZING**

With MUSEPoD, size is flexible, so is your space. Modular-fit intallation makes it easy to resize your space and support the changing needs for space functionalities, saving cost for organizations in times of change.