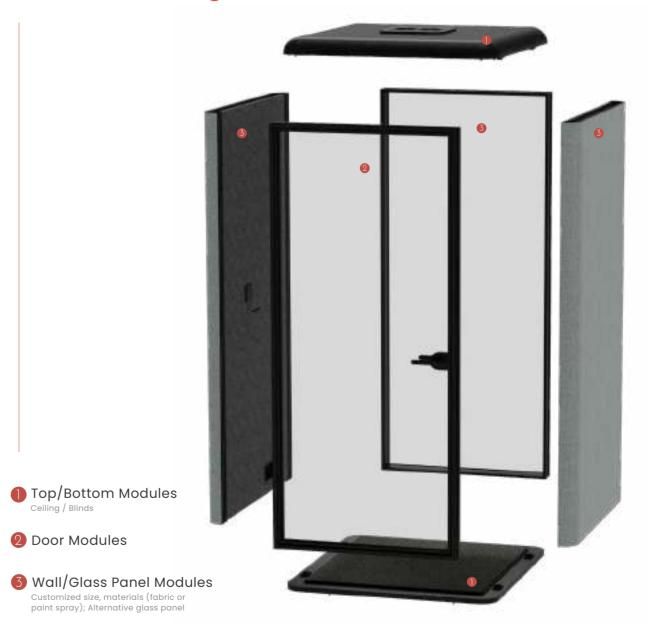

## **CUSTOM STURCTURE**

•

MUSEPoD uses standardized modules to support space design with modular fit-out. MUSEPoD products are all composed with 6 modules: top, bottom, wall, and door. Easy assembly system allows easy change in size, colors and materials of the space, bringing in endless possibilitie under fast changing needs.