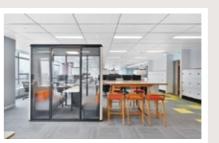

## **OPEN OFFICE**

More than half of employees believe that voice interference is the most negative

AFTER RENOVATION

Working in an office with increased privacy, employees' satisfaction with the working environment and work efficiency have increased significantly by 80%.

CONCENTRATE COLLABORATE

CLUB

A prefabricated phone room with privacy, you can avoid the noise, communicate more privately, and no longer be restricted by the limitation of space to burst out inspiration.