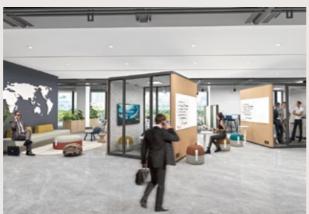

## **OPEN OFFICE**

More than half of employees believe that voice interference is the most negative

AFTER RENOVATION

Working in an office with increased privacy, employees' satisfaction with the working environment and work efficiency have increased significantly by 80%.

CONCENTRATE COLLABORATE

CLUB

A prefabricated phone room with privacy, you can avoid the noise, communicate more privately, and no longer be restricted by the limitation of space to burst out inspiration.

## .SOPEN-PLANS

CONCENTRATE
COLLABORATE
CHILL-OUT
CLUB

In open-plan office, distraction are often overloaded. It is difficult to focus because people's workflow is constantly interfered, imparing their productivity and creativities. It further leads to anxiety and pressure that impairs employees psychological and cognitive wellbeing.