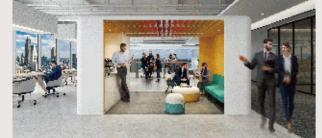

## FLOURISHING WORKSPACE

An energetic and engaging office empowers both individuals and the organization, making them more proactive and productive. In such workspace, "Monday feels great!"

From our research into workspace design, we found there are 4 basic activities in workspace, and called them the "4C": Concentrate, Collaborate, Chillout, and Club. when people feel supported in all four activities in a workspace, they feel more inspired, productive, communicative and produce positive emotions. Therefore our office should empower all 4 activities, and when this is acheived, the workspace starts to flourish.

## .SOPEN-PLANS

CONCENTRATE
COLLABORATE
CHILL-OUT
CLUB

In open-plan office, distraction are often overloaded. It is difficult to focus because people's workflow is constantly interfered, imparing their productivity and creativities. It further leads to anxiety and pressure that impairs employees psychological and cognitive wellbeing.