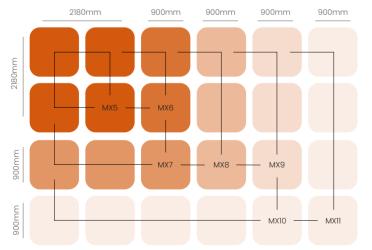

## Easy Assembly

**Easy Resizing** 

**Easy Customize** 

MX7 | 2180mm +900(3080mm)(W) 2180mm +900(3080mm)(D)

MX8 | 2180mm +900 x 2 (3980mm)(W) 2180mm +900(3080mm)(D)

MX10 | 2180mm +900 x 4 (5780mm)(W) 2180mm +900 x 2 (3980mm)(D)

MX11 | 2180mm +900 x 6 (7580mm)(W) 2180mm +900 x 2 (3980mm)(D)

\*All additional modules are measured 900mm