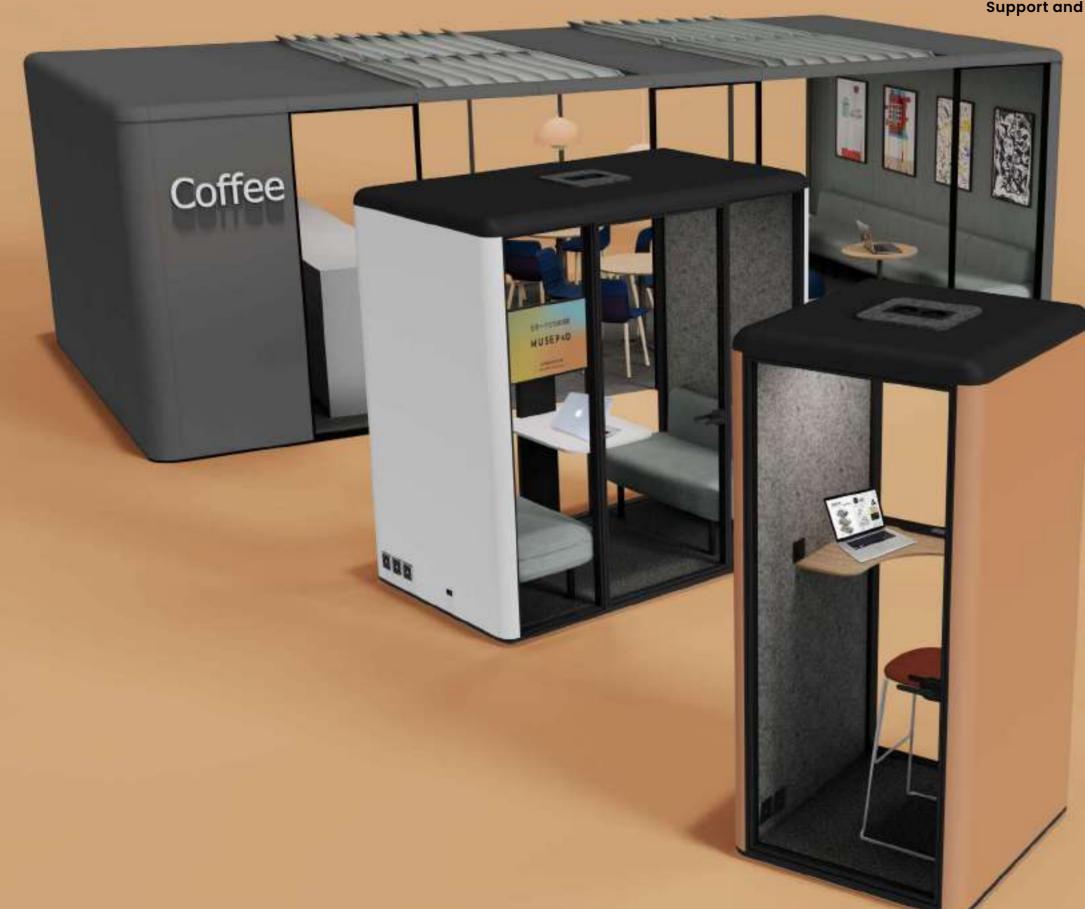

CONCENTRATE COLLABORATE

CLUB

A prefabricated phone room with privacy, you can avoid the noise, communicate more privately, and no longer be restricted by the limitation of space to burst out inspiration.

## Support and inspire all "4C" activities

MUSEPoD\_monolog
dialog
brainstorm
meeting
recharge
refresh

• CONCENTRATE

COLLABORATE