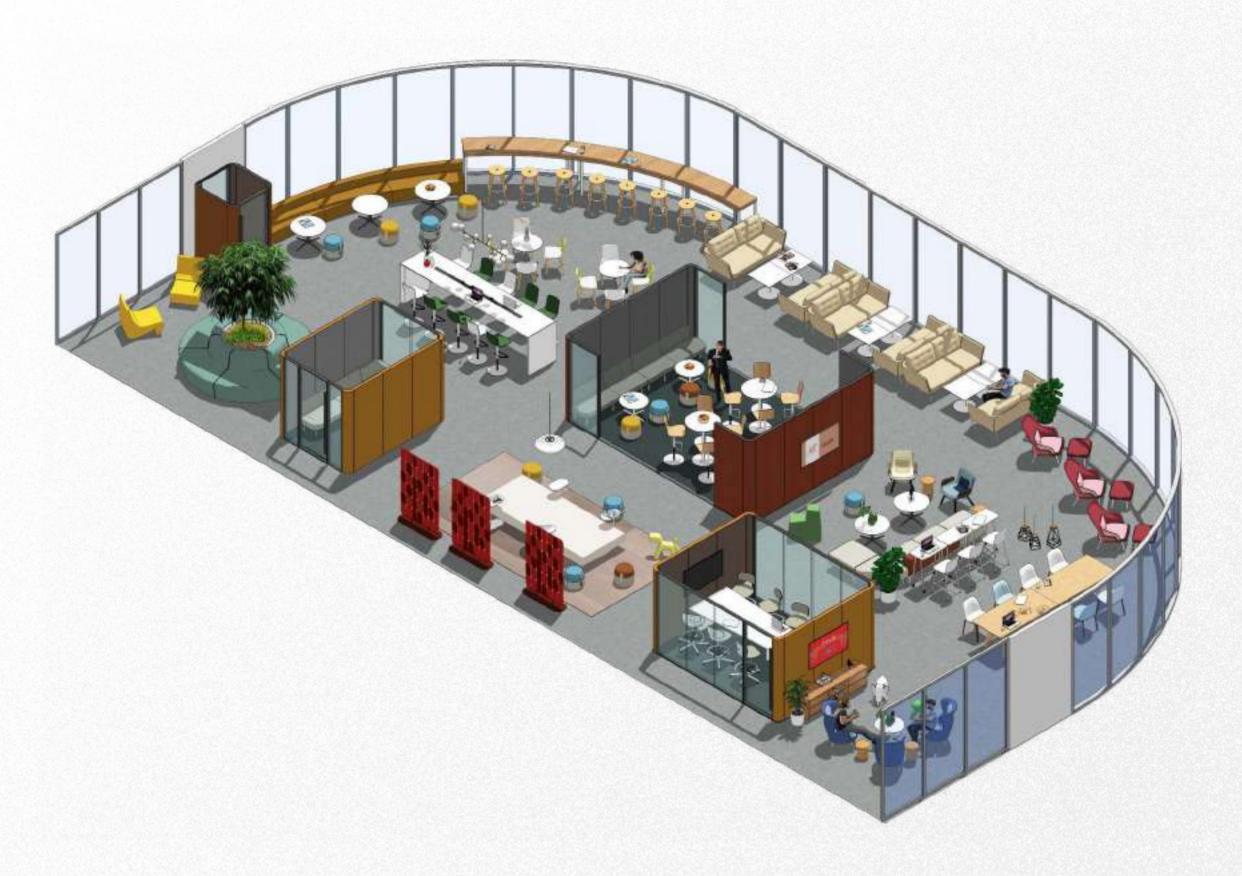

## FLOURISHING WORKSPACE

An energetic and engaging office empowers both individuals and the organization, making them more proactive and productive. In such workspace, "Monday feels great!"

From our research into workspace design, we found there are 4 basic activities in workspace, and called them the "4C": Concentrate, Collaborate, Chillout, and Club. when people feel supported in all four activities in a workspace, they feel more inspired, productive, communicative and produce positive emotions. Therefore our office should empower all 4 activities, and when this is acheived, the workspace starts to flourish.

## .SOPEN-PLANS

CONCENTRATE
COLLABORATE
CHILL-OUT
CLUB

In open-plan office, distraction are often overloaded. It is difficult to focus because people's workflow is constantly interfered, imparing their productivity and creativities. It further leads to anxiety and pressure that impairs employees psychological and cognitive wellbeing.

## Support and inspire all "4C" activities

MUSEPoD\_monolog
dialog
brainstorm
meeting
recharge
refresh

• CONCENTRATE

COLLABORATE

## MUSEPoD\_dialog

•

A private collaboration place with more compatible functions for small group work, private talk and video conference.

CHILL-OUT

## MUSEPoD\_recharge

•

A quiet private room for recharge and relax for a moment of blank out before diving into another period of working.

42 43

4C · CLUB

MUSE OUT OF POD