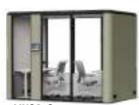

• MX7 3080\*3080\*2500 W/D/H

Meeting Room
Office chair, Lifting
Workstation, Whiteboard

MX7B Meeting Room Conference table, Office Chair

MX7C-1 Brainstorming Room Whiteboard, Video conference system, Stool-tool

MX7C-2
Discussion Room
Lounge chair, Coffee Table,
Whiteboard

• MX8 3980\*3080\*2500 W/D/H

Meeting Room
Office chair, Lifting Table, Whiteboard

MX8A-2 Meeting Room Office chair, Lifting Table, Whiteboard