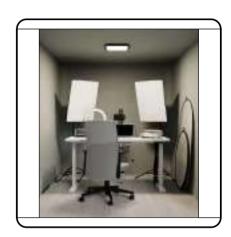

CONCENTRATE COLLABORATE

CLUB

A prefabricated phone room with privacy, you can avoid the noise, communicate more privately, and no longer be restricted by the limitation of space to burst out inspiration.

## Support and inspire all "4C" activities

MUSEPoD\_monolog
dialog
brainstorm
meeting
recharge
refresh

• CONCENTRATE

COLLABORATE