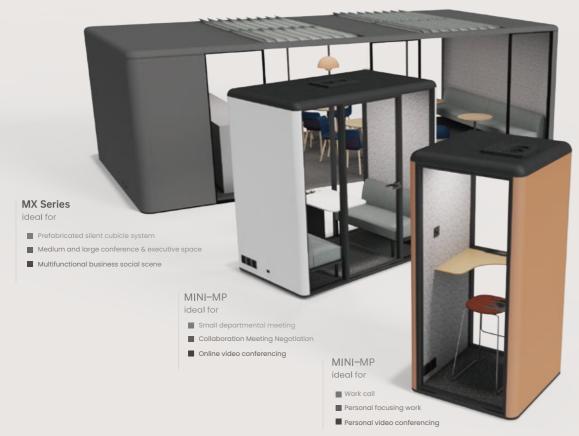

## **MX Series**

## **CUSTOM STURCTURE**

•

MUSEPoD uses standardized modules to support space design with modular fit-out. MUSEPoD products are all composed with 6 modules: top, bottom, wall, and door. Easy assembly system allows easy change in size, colors and materials of the space, bringing in endless possibilitie under fast changing needs.

## Easy Assembly

**Easy Resizing** 

**Easy Customize** 

MX7 | 2180mm +900(3080mm)(W) 2180mm +900(3080mm)(D)

MX8 | 2180mm +900 x 2 (3980mm)(W) 2180mm +900(3080mm)(D)

MX10 | 2180mm +900 x 4 (5780mm)(W) 2180mm +900 x 2 (3980mm)(D)

MX11 | 2180mm +900 x 6 (7580mm)(W) 2180mm +900 x 2 (3980mm)(D)

\*All additional modules are measured 900mm