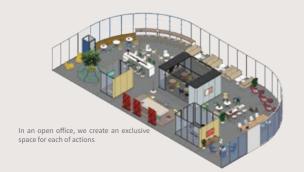

## **OPEN OFFICE**

More than half of employees believe that voice interference is the most negative

AFTER RENOVATION

Working in an office with increased privacy, employees' satisfaction with the working environment and work efficiency have increased significantly by 80%.

CONCENTRATE COLLABORATE

CLUB

A prefabricated phone room with privacy, you can avoid the noise, communicate more privately, and no longer be restricted by the limitation of space to burst out inspiration.