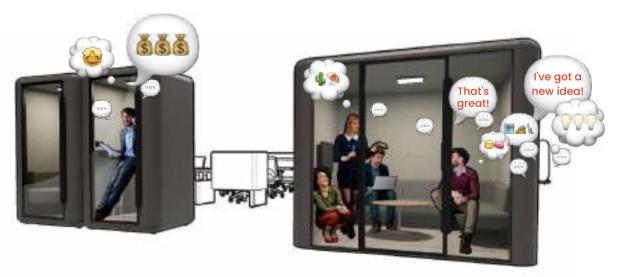

## 4C MUSEPOD

PPT #TGIF #TGIM

CONCENTRATE
COLLABORATE
CHILL-OUT
CLUB

Our research and practice indicated a modular compartment room system as the solution to privacy crisis in workspace. MUSEPoD offers a diversity of ways to shape an office, and within days you can reshape the space to meet future demands.