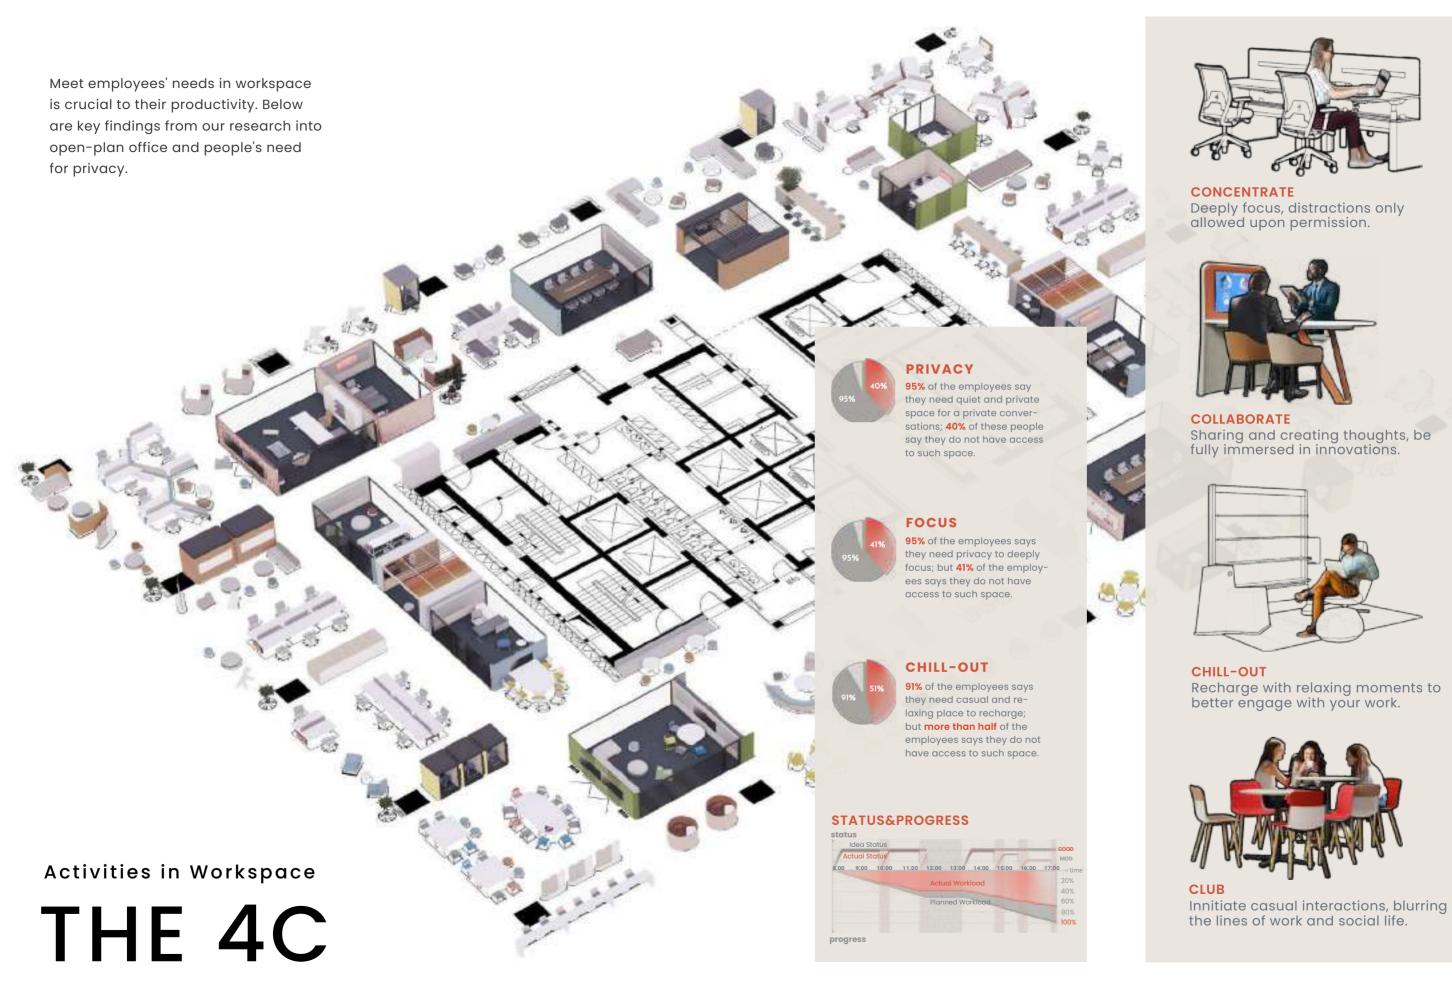

## FLOURISHING WORKSPACE

An energetic and engaging office empowers both individuals and the organization, making them more proactive and productive. In such workspace, "Monday feels great!"

From our research into workspace design, we found there are 4 basic activities in workspace, and called them the "4C": Concentrate, Collaborate, Chillout, and Club. when people feel supported in all four activities in a workspace, they feel more inspired, productive, communicative and produce positive emotions. Therefore our office should empower all 4 activities, and when this is acheived, the workspace starts to flourish.

## .SOPEN-PLANS

CONCENTRATE
COLLABORATE
CHILL-OUT
CLUB

In open-plan office, distraction are often overloaded. It is difficult to focus because people's workflow is constantly interfered, imparing their productivity and creativities. It further leads to anxiety and pressure that impairs employees psychological and cognitive wellbeing.

15

Different organizations are powered by different set of activities, and thus MUSEPoD has all diverse modules to supports all possibilities. Our team brought forth a thorough modular system for you to customize size, color, materials and functionalities of your space, guarantee an one-of-a-kind solution to each space we create.