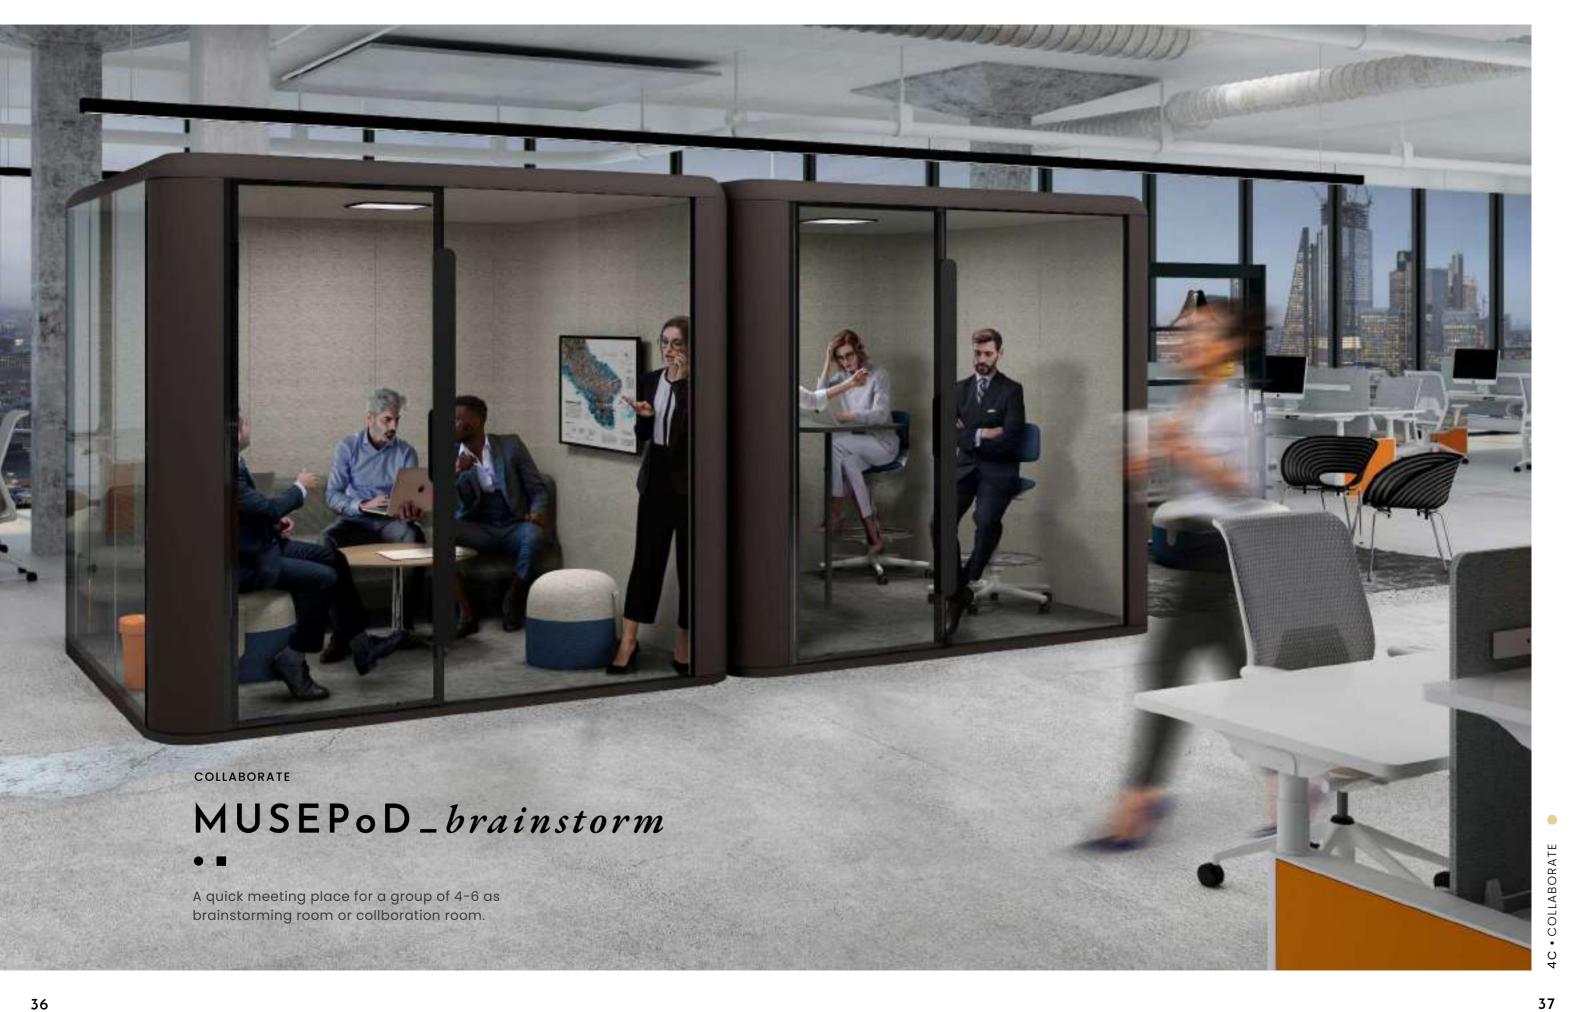

CONCENTRATE COLLABORATE

CLUB

A prefabricated phone room with privacy, you can avoid the noise, communicate more privately, and no longer be restricted by the limitation of space to burst out inspiration.

## .SOPEN-PLANS

CONCENTRATE
COLLABORATE
CHILL-OUT
CLUB

In open-plan office, distraction are often overloaded. It is difficult to focus because people's workflow is constantly interfered, imparing their productivity and creativities. It further leads to anxiety and pressure that impairs employees psychological and cognitive wellbeing.