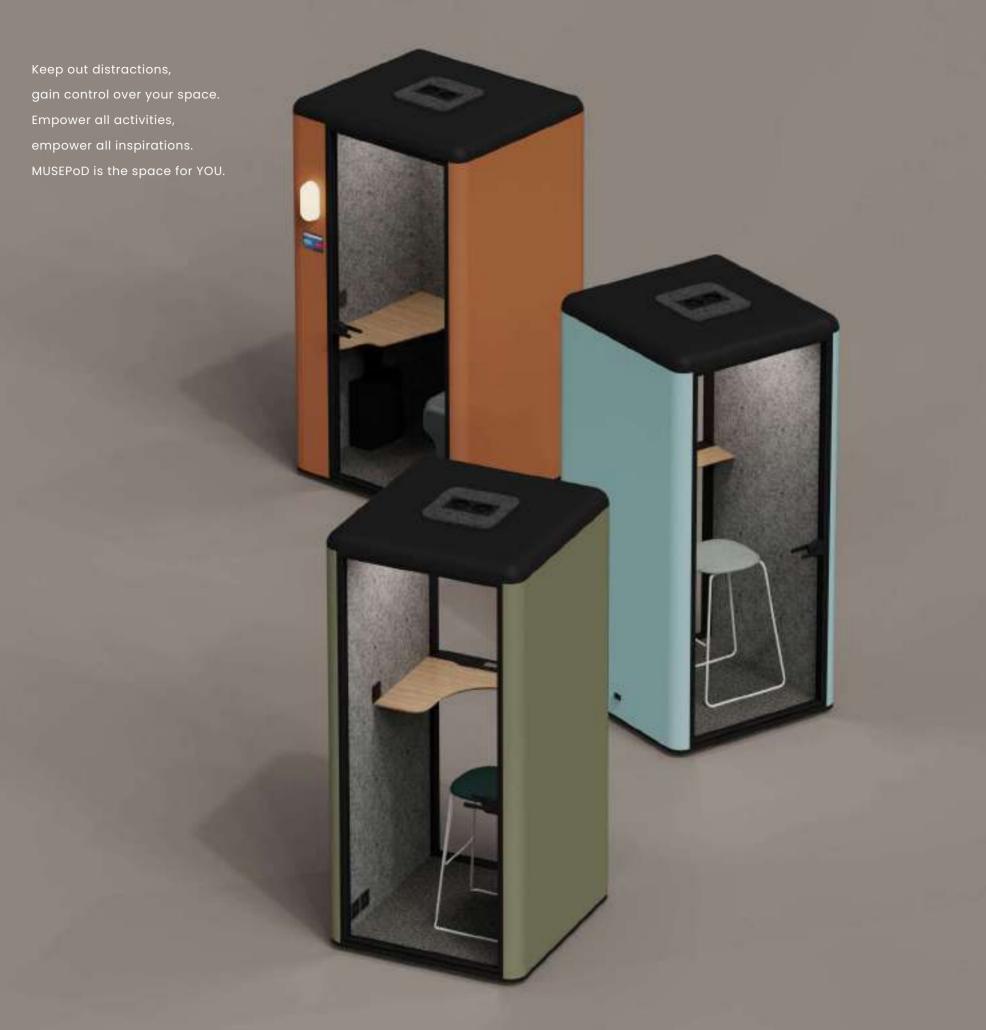

CONCENTRATE COLLABORATE

CLUB

A prefabricated phone room with privacy, you can avoid the noise, communicate more privately, and no longer be restricted by the limitation of space to burst out inspiration.

## MUSEPOD

## CHILL-OUT