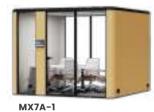

• MX7 3080\*3080\*2500 W/D/H

Meeting Room
Office chair, Lifting
Workstation, Whiteboard

MX7B Meeting Room Conference table, Office Chair

MX7C-1 Brainstorming Room Whiteboard, Video conference system, Stool-tool