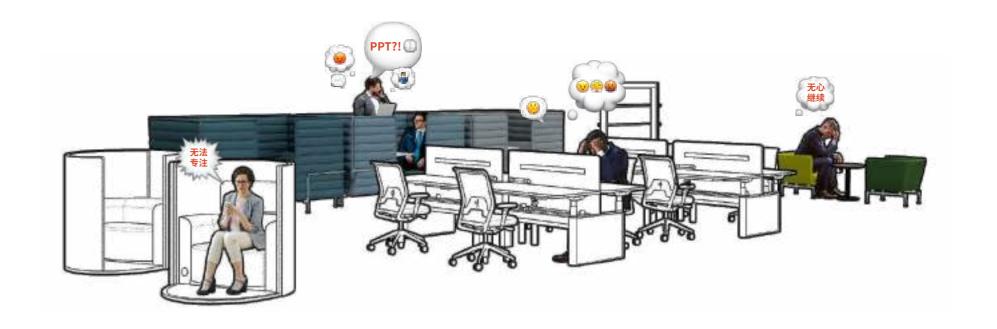

## .SOPEN-PLANS

CONCENTRATE
COLLABORATE
CHILL-OUT
CLUB

In open-plan office, distraction are often overloaded. It is difficult to focus because people's workflow is constantly interfered, imparing their productivity and creativities. It further leads to anxiety and pressure that impairs employees psychological and cognitive wellbeing.