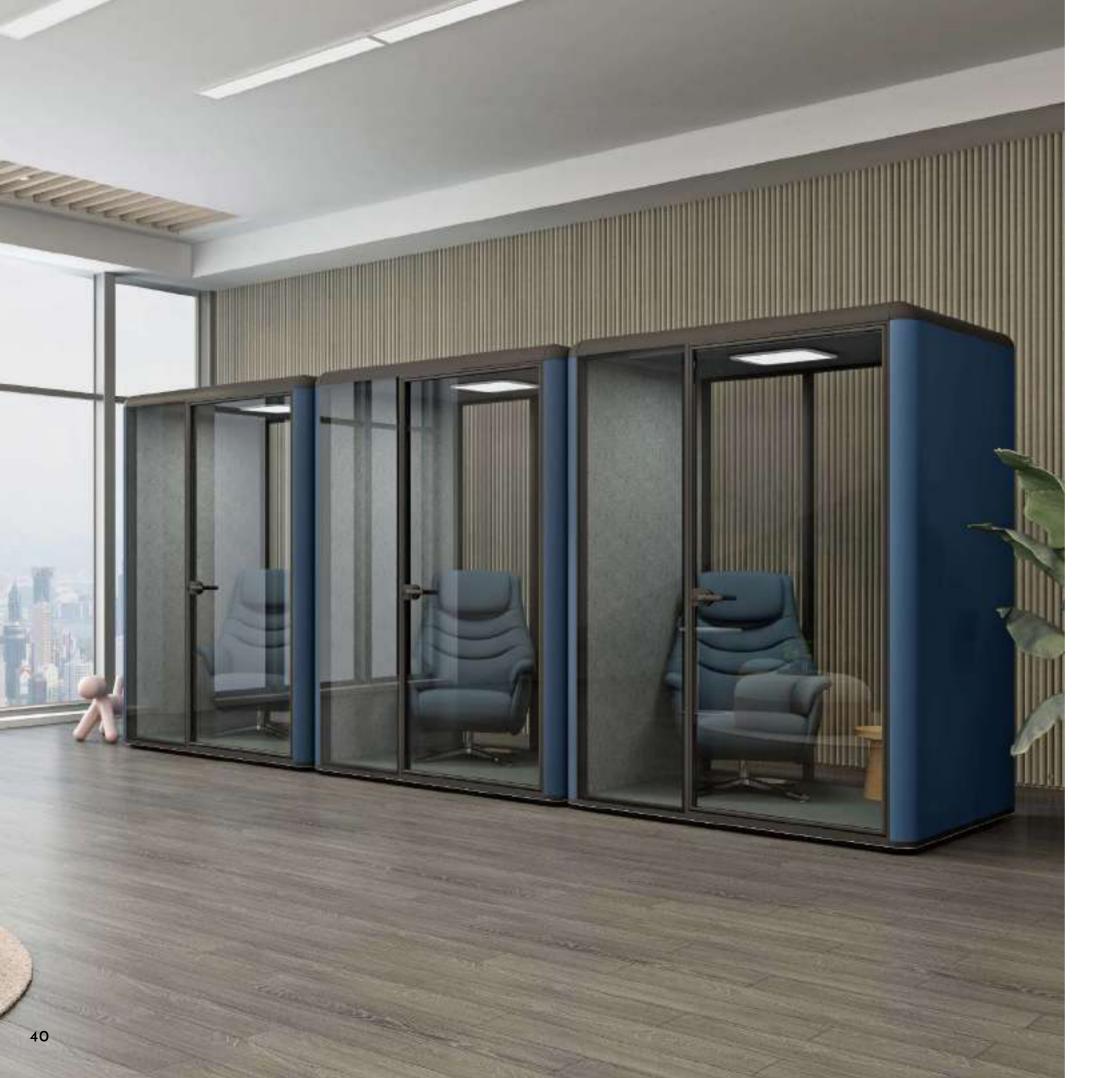

## MUSEPoD\_recharge

•

A quiet private room for recharge and relax for a moment of blank out before diving into another period of working.

42 43

4C · CLUB

MUSE OUT OF POD