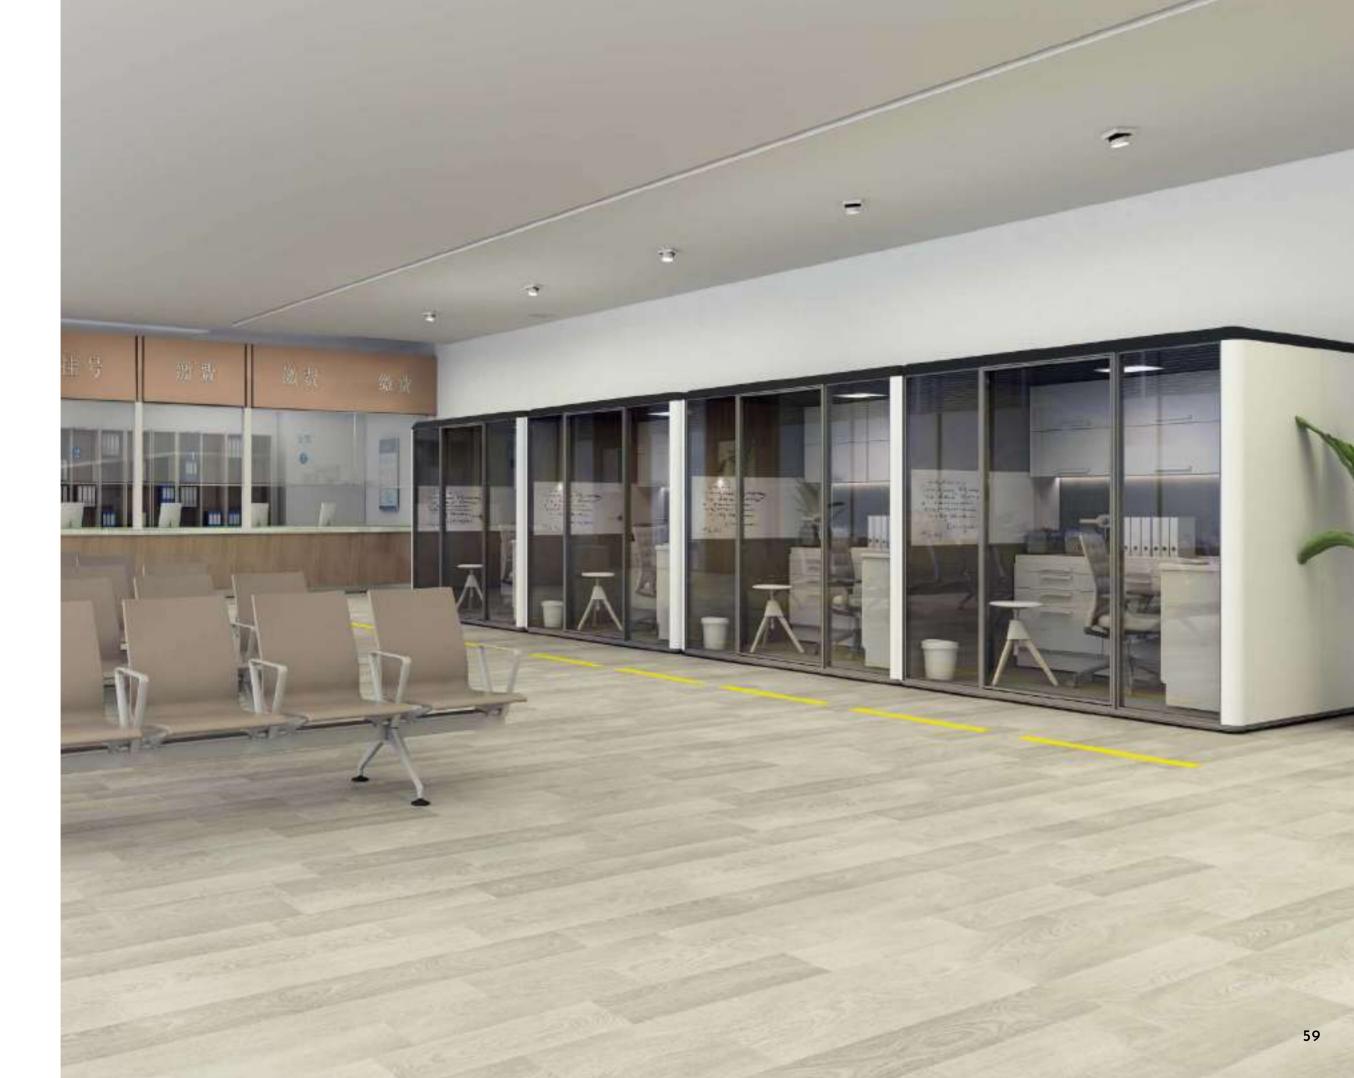

## **APPLICATIONS**

•

COVID-19 is propelling medical space reform to accomodate medical needs in the post-pandemic time. Needs and emergent situations will be more difficult to estimate, and thus flexibility is the crucial to post-pandemic medical sites. MUSEPoD will propells this reform with its powerful spacial abilities.

MUSEPoD\_impatient
Temporary impatient room accomodates
overloaded medical demands.

MUSEPoD\_ diagnose
Diagnose rooms alleviates crowded reservation waiting space.