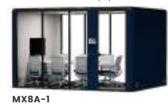

MX7C-2
Discussion Room
Lounge chair, Coffee Table,
Whiteboard

• MX8 3980\*3080\*2500 W/D/H

Meeting Room
Office chair, Lifting Table, Whiteboard

MX8A-2 Meeting Room Office chair, Lifting Table, Whiteboard