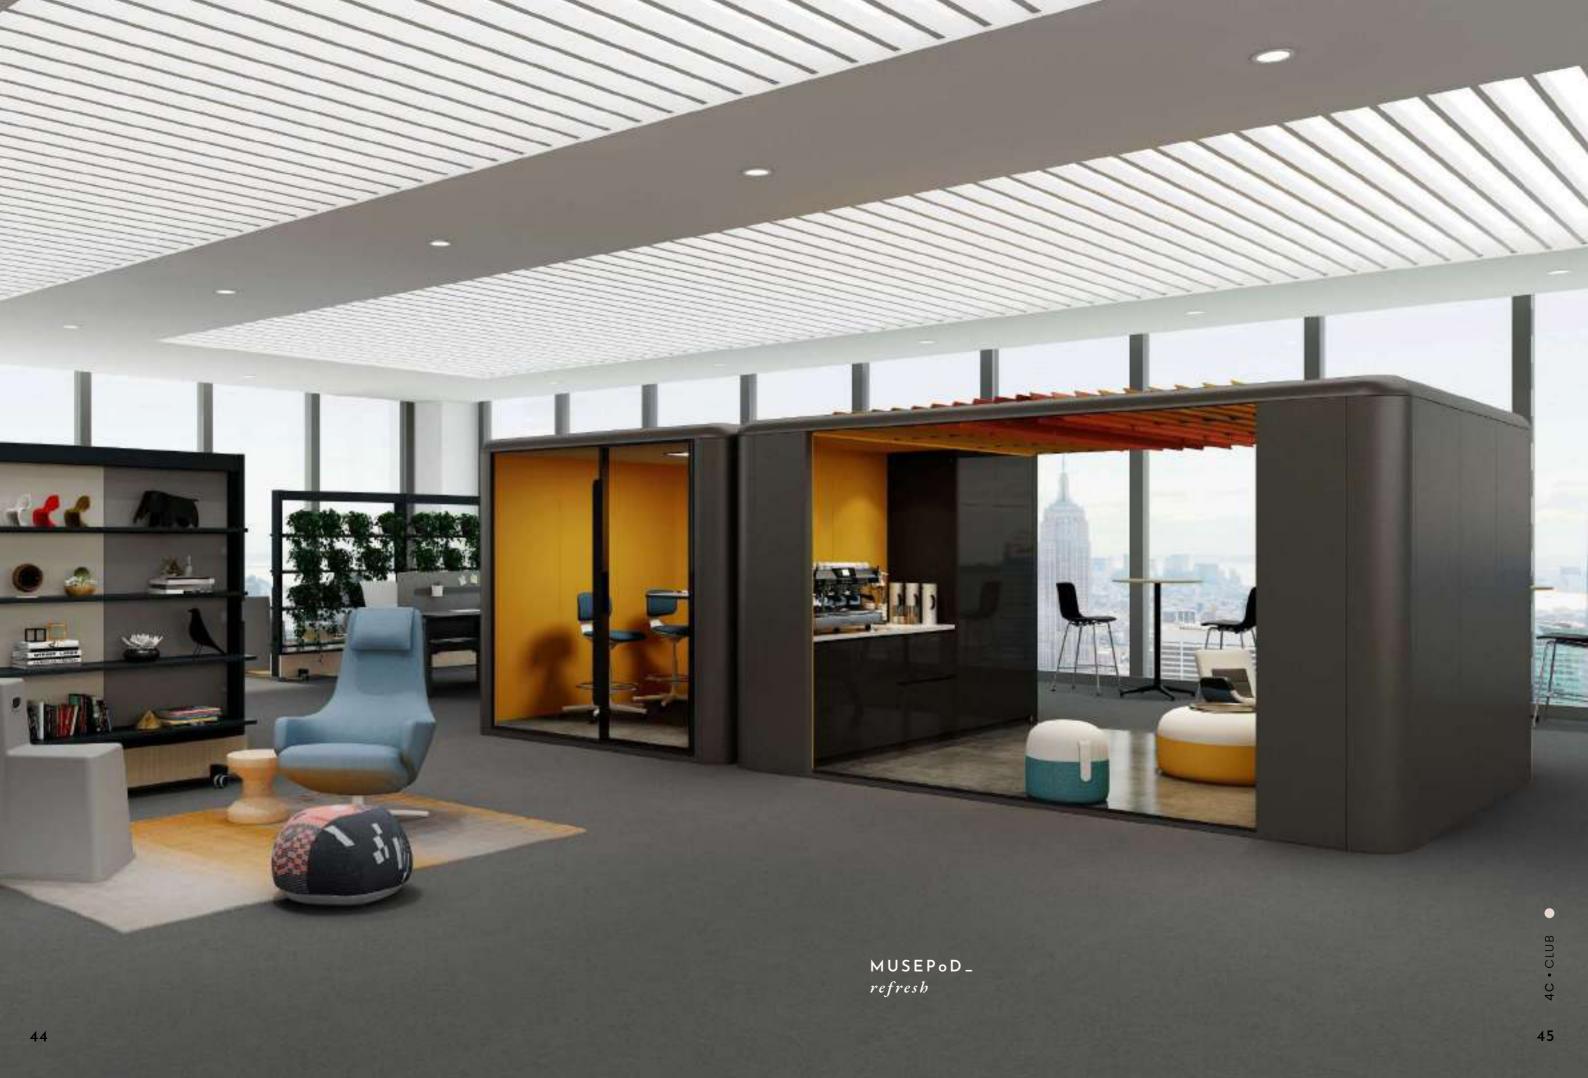

CONCENTRATE COLLABORATE

CLUB

A prefabricated phone room with privacy, you can avoid the noise, communicate more privately, and no longer be restricted by the limitation of space to burst out inspiration.