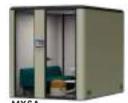

## • MX6 2180\*3080\*2500 W/D/H

Brainstorming Room
Coffee table, Sofa, Ola

Brainstorming Room Sofa, Coffee table, Ola

**Discussion Office**Office chair, Lifting workstation,
Lounge chair, Coffee table

MX6C-2 Office for Two Office chair, Lifting workstation, Locker