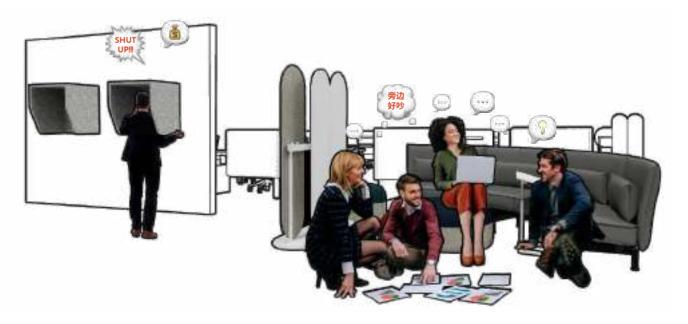

CONCENTRATE COLLABORATE

CLUB

A prefabricated phone room with privacy, you can avoid the noise, communicate more privately, and no longer be restricted by the limitation of space to burst out inspiration.

## Effectively isolate the indoor noise

Automotive level sealing performance + special muffler effective sound insulation, sound absorption and noise reduction.

## Support and inspire all "4C" activities

MUSEPoD\_monolog
dialog
brainstorm
meeting
recharge
refresh

• CONCENTRATE

COLLABORATE