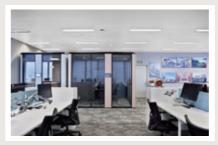

## FLOURISHING WORKSPACE

An energetic and engaging office empowers both individuals and the organization, making them more proactive and productive. In such workspace, "Monday feels great!"

From our research into workspace design, we found there are 4 basic activities in workspace, and called them the "4C": Concentrate, Collaborate, Chillout, and Club. when people feel supported in all four activities in a workspace, they feel more inspired, productive, communicative and produce positive emotions. Therefore our office should empower all 4 activities, and when this is acheived, the workspace starts to flourish.

## .SOPEN-PLANS

CONCENTRATE
COLLABORATE
CHILL-OUT
CLUB

In open-plan office, distraction are often overloaded. It is difficult to focus because people's workflow is constantly interfered, imparing their productivity and creativities. It further leads to anxiety and pressure that impairs employees psychological and cognitive wellbeing.