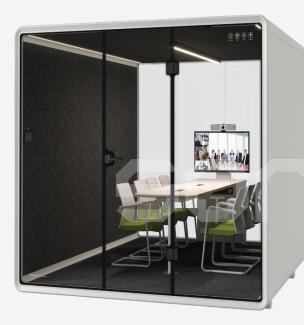

| Booth facilities : > 100-240V/50-60Hz power supply.                                                                                                                                                                                             |           |
|-------------------------------------------------------------------------------------------------------------------------------------------------------------------------------------------------------------------------------------------------|-----------|
| Booth facilities : > 100-240V/50-60Hz power supply.<br>> 4000K/1500LM central lighting,<br>> 4000K natural background lighting on both side<br>> Double centrifugal fan.<br>> Motion sensor and switch control for light and<br>> Network port. |           |
| Emergency safety hammer.                                                                                                                                                                                                                        |           |
| Furniture options : ST-06 desk 1 SY-06(L/R) sofa 2 SJ-01 TV bracket (                                                                                                                                                                           | Optional) |
| Carpet colour : Dark grey                                                                                                                                                                                                                       |           |
| Dimensions                                                                                                                                                                                                                                      |           |
| Package size : W2270*D1190*H1080mm                                                                                                                                                                                                              |           |
| External size : W2200*D2136*H2346mm                                                                                                                                                                                                             |           |
| Internal size : W2040 D2100*H2140mm                                                                                                                                                                                                             |           |
| Gross weight : 790kg                                                                                                                                                                                                                            |           |
| Net weight : 721kg                                                                                                                                                                                                                              |           |