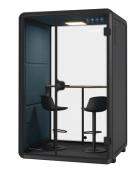

## Various models for **Office**

At Sonichive, our range of silence booths and pods caters to various workplace needs. The Solo Silence Booth offers a private, sound-insulated space for confidential calls. The Duo Silence Booth is perfect for critical discussions or quiet chats with colleagues. The Quartet Silence Booth supports both quick team huddles and extended discussions, enhancing productivity and collaboration. The Hexa Silence Booth is designed for spontaneous discussions and team meetings, fostering teamwork and innovation.

# Unmatched Durability in Silence Pods

Made with high-grade materials like reinforced steel and impact-resistant panels. Their resilient construction ensures long-lasting performance.

| 2346<br>Product model                                                                      | <ul> <li>Duo Silence Booth</li> </ul>                                                                                                                                                                                               |
|--------------------------------------------------------------------------------------------|-------------------------------------------------------------------------------------------------------------------------------------------------------------------------------------------------------------------------------------|
| Booth facilities                                                                           | <ul> <li>▶ 100-240V/50-60Hz power supply.</li> <li>▶ 4000K/879LM natural lighting system.</li> <li>▶ Centrifugal fan.</li> <li>▶ Motion sensor and switch control for light and fan.</li> <li>▶ Emergency safety hammer.</li> </ul> |
| Furniture options                                                                          | : ST-03 desk 1 SY-01 chair*2                                                                                                                                                                                                        |
| Carpet colour                                                                              | : Dark grey                                                                                                                                                                                                                         |
| Dimensions<br>Package size<br>External size<br>Internal size<br>Gross weight<br>Net weight | : W2270*D910*H1080mm<br>: W1500*D1236*H2346mm<br>: W1340*D1200*H2140mm<br>: 450kg<br>: 390kg                                                                                                                                        |