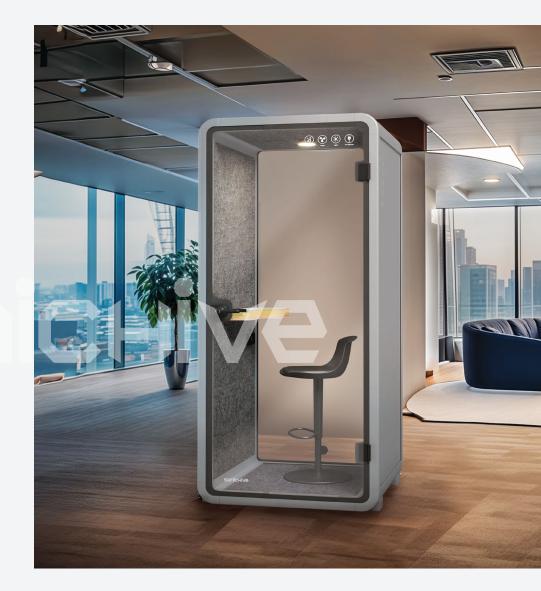

# Precision driven sound innovation

Clear minds thrive in a quite environment.

## Various models for **Office**

At Sonichive, our range of silence booths and pods caters to various workplace needs. The Solo Silence Booth offers a private, sound-insulated space for confidential calls. The Duo Silence Booth is perfect for critical discussions or quiet chats with colleagues. The Quartet Silence Booth supports both quick team huddles and extended discussions, enhancing productivity and collaboration. The Hexa Silence Booth is designed for spontaneous discussions and team meetings, fostering teamwork and innovation.