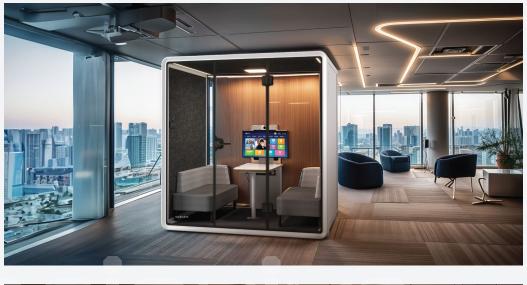

## Various models for **Office**

At Sonichive, our range of silence booths and pods caters to various workplace needs. The Solo Silence Booth offers a private, sound-insulated space for confidential calls. The Duo Silence Booth is perfect for critical discussions or quiet chats with colleagues. The Quartet Silence Booth supports both quick team huddles and extended discussions, enhancing productivity and collaboration. The Hexa Silence Booth is designed for spontaneous discussions and team meetings, fostering teamwork and innovation.