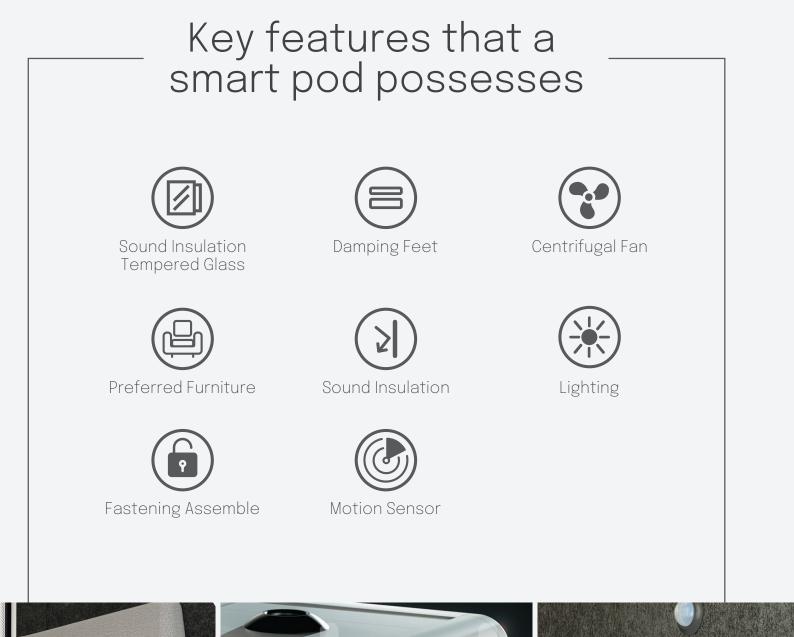

# Unmatched Durability in Silence Pods

Made with high-grade materials like reinforced steel and impact-resistant panels. Their resilient construction ensures long-lasting performance.

| 2346<br>Product model                                                                      | <ul> <li>Duo Silence Booth</li> </ul>                                                                                                                                                                                               |
|--------------------------------------------------------------------------------------------|-------------------------------------------------------------------------------------------------------------------------------------------------------------------------------------------------------------------------------------|
| Booth facilities                                                                           | <ul> <li>▶ 100-240V/50-60Hz power supply.</li> <li>▶ 4000K/879LM natural lighting system.</li> <li>▶ Centrifugal fan.</li> <li>▶ Motion sensor and switch control for light and fan.</li> <li>▶ Emergency safety hammer.</li> </ul> |
| Furniture options                                                                          | : ST-03 desk 1 SY-01 chair*2                                                                                                                                                                                                        |
| Carpet colour                                                                              | : Dark grey                                                                                                                                                                                                                         |
| Dimensions<br>Package size<br>External size<br>Internal size<br>Gross weight<br>Net weight | : W2270*D910*H1080mm<br>: W1500*D1236*H2346mm<br>: W1340*D1200*H2140mm<br>: 450kg<br>: 390kg                                                                                                                                        |