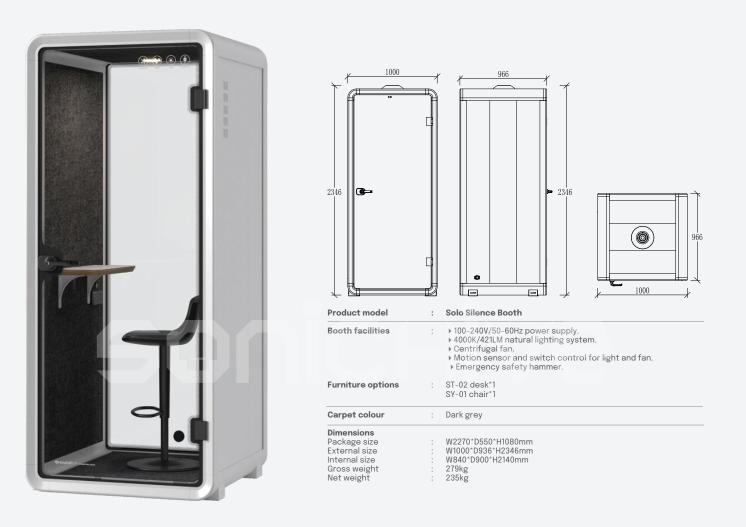

## Various models for **Office**

At Sonichive, our range of silence booths and pods caters to various workplace needs. The Solo Silence Booth offers a private, sound-insulated space for confidential calls. The Duo Silence Booth is perfect for critical discussions or quiet chats with colleagues. The Quartet Silence Booth supports both quick team huddles and extended discussions, enhancing productivity and collaboration. The Hexa Silence Booth is designed for spontaneous discussions and team meetings, fostering teamwork and innovation.

## Premium Colour Customization for Solo Silence Booth.