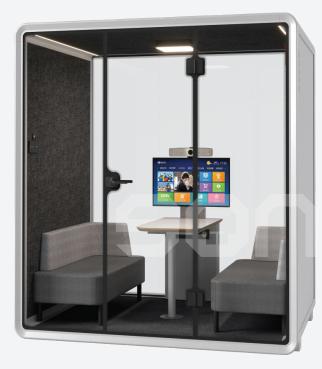

# Unmatched Durability in Silence Pods

Made with high-grade materials like reinforced steel and impact-resistant panels. Their resilient construction ensures long-lasting performance.

| 2346<br>Product model                                                                      | <ul> <li>Duo Silence Booth</li> </ul>                                                                                                                                                                                               |
|--------------------------------------------------------------------------------------------|-------------------------------------------------------------------------------------------------------------------------------------------------------------------------------------------------------------------------------------|
| Booth facilities                                                                           | <ul> <li>▶ 100-240V/50-60Hz power supply.</li> <li>▶ 4000K/879LM natural lighting system.</li> <li>▶ Centrifugal fan.</li> <li>▶ Motion sensor and switch control for light and fan.</li> <li>▶ Emergency safety hammer.</li> </ul> |
| Furniture options                                                                          | : ST-03 desk 1 SY-01 chair*2                                                                                                                                                                                                        |
| Carpet colour                                                                              | : Dark grey                                                                                                                                                                                                                         |
| Dimensions<br>Package size<br>External size<br>Internal size<br>Gross weight<br>Net weight | : W2270*D910*H1080mm<br>: W1500*D1236*H2346mm<br>: W1340*D1200*H2140mm<br>: 450kg<br>: 390kg                                                                                                                                        |

| 2346<br>Product model                                                                      | <ul> <li>Duo Silence Booth</li> </ul>                                                                                                                                                                                                              |
|--------------------------------------------------------------------------------------------|----------------------------------------------------------------------------------------------------------------------------------------------------------------------------------------------------------------------------------------------------|
| Booth facilities                                                                           | <ul> <li>&gt; 100-240V/50-60Hz power supply.</li> <li>&gt; 4000K/879LM natural lighting system.</li> <li>&gt; Centrifugal fan.</li> <li>&gt; Motion sensor and switch control for light and fan.</li> <li>&gt; Emergency safety hammer.</li> </ul> |
| Furniture options                                                                          | : ST-04 desk*1 SY-02 chair*1                                                                                                                                                                                                                       |
| Carpet colour                                                                              | : Dark grey                                                                                                                                                                                                                                        |
| Dimensions<br>Package size<br>External size<br>Internal size<br>Gross Weight<br>Net weight | : W2270°D910°H1080mm<br>: W1500°D1236°H2346mm<br>: W1340°D1200°H2140mm<br>: 450kg<br>: 390kg                                                                                                                                                       |