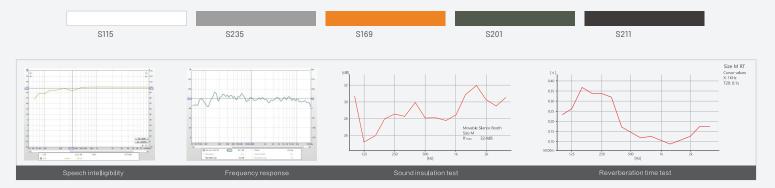

|
| Carpet colour                                                                              | : Dark grey                                                                                                                                                                                                                                        |
| Dimensions<br>Package size<br>External size<br>Internal size<br>Gross Weight<br>Net weight | : W2270°D910°H1080mm<br>: W1500°D1236°H2346mm<br>: W1340°D1200°H2140mm<br>: 450kg<br>: 390kg                                                                                                                                                       |











| 210<br>210<br>Product model                                                                | Ouartet silence booth                                                                                                                                                                                                                                                                                                                     |  |
|--------------------------------------------------------------------------------------------|--------------------------------------------------------------------------------------------------------------------------------------------------------------------------------------------------------------------------------------------------------------------------------