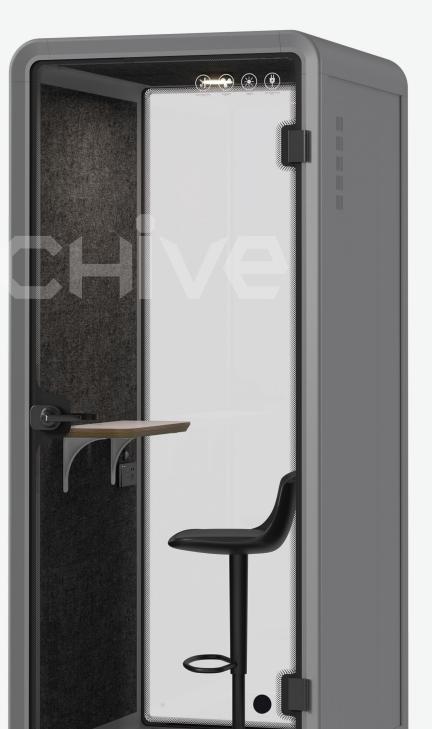

## Various models for **Office**

At Sonichive, our range of silence booths and pods caters to various workplace needs. The Solo Silence Booth offers a private, sound-insulated space for confidential calls. The Duo Silence Booth is perfect for critical discussions or quiet chats with colleagues. The Quartet Silence Booth supports both quick team huddles and extended discussions, enhancing productivity and collaboration. The Hexa Silence Booth is designed for spontaneous discussions and team meetings, fostering teamwork and innovation.