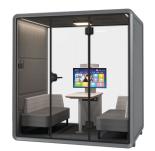

## Various models for **Office**

At Sonichive, our range of silence booths and pods caters to various workplace needs. The Solo Silence Booth offers a private, sound-insulated space for confidential calls. The Duo Silence Booth is perfect for critical discussions or quiet chats with colleagues. The Quartet Silence Booth supports both quick team huddles and extended discussions, enhancing productivity and collaboration. The Hexa Silence Booth is designed for spontaneous discussions and team meetings, fostering teamwork and innovation.

# Unmatched Durability in Silence Pods

Made with high-grade materials like reinforced steel and impact-resistant panels. Their resilient construction ensures long-lasting performance.

| 2346<br>Product model                                                                      | <ul> <li>Duo Silence Booth</li> </ul>                                                                                                                                                                                               |
|--------------------------------------------------------------------------------------------|-------------------------------------------------------------------------------------------------------------------------------------------------------------------------------------------------------------------------------------|
| Booth facilities                                                                           | <ul> <li>▶ 100-240V/50-60Hz power supply.</li> <li>▶ 4000K/879LM natural lighting system.</li> <li>▶ Centrifugal fan.</li> <li>▶ Motion sensor and switch control for light and fan.</li> <li>▶ Emergency safety hammer.</li> </ul> |
| Furniture options                                                                          | : ST-03 desk 1 SY-01 chair*2                                                                                                                                                                                                        |
| Carpet colour                                                                              | : Dark grey                                                                                                                                                                                                                         |
| Dimensions<br>Package size<br>External size<br>Internal size<br>Gross weight<br>Net weight | : W2270*D910*H1080mm<br>: W1500*D1236*H2346mm<br>: W1340*D1200*H2140mm<br>: 450kg<br>: 390kg                                                                                                                                        |