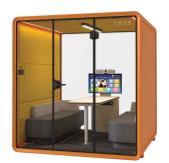

## Various models for **Office**

At Sonichive, our range of silence booths and pods caters to various workplace needs. The Solo Silence Booth offers a private, sound-insulated space for confidential calls. The Duo Silence Booth is perfect for critical discussions or quiet chats with colleagues. The Quartet Silence Booth supports both quick team huddles and extended discussions, enhancing productivity and collaboration. The Hexa Silence Booth is designed for spontaneous discussions and team meetings, fostering teamwork and innovation.

# Unmatched Durability in Silence Pods

Made with high-grade materials like reinforced steel and impact-resistant panels. Their resilient construction ensures long-lasting performance.

| 2346<br>Product model                                                                      | <ul> <li>Duo Silence Booth</li> </ul>                                                                                                                                                                                               |
|--------------------------------------------------------------------------------------------|-------------------------------------------------------------------------------------------------------------------------------------------------------------------------------------------------------------------------------------|
| Booth facilities                                                                           | <ul> <li>▶ 100-240V/50-60Hz power supply.</li> <li>▶ 4000K/879LM natural lighting system.</li> <li>▶ Centrifugal fan.</li> <li>▶ Motion sensor and switch control for light and fan.</li> <li>▶ Emergency safety hammer.</li> </ul> |
| Furniture options                                                                          | : ST-03 desk 1 SY-01 chair*2                                                                                                                                                                                                        |
| Carpet colour                                                                              | : Dark grey                                                                                                                                                                                                                         |
| Dimensions<br>Package size<br>External size<br>Internal size<br>Gross weight<br>Net weight | : W2270*D910*H1080mm<br>: W1500*D1236*H2346mm<br>: W1340*D1200*H2140mm<br>: 450kg<br>: 390kg                                                                                                                                        |