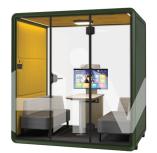

## Various models for **Office**

At Sonichive, our range of silence booths and pods caters to various workplace needs. The Solo Silence Booth offers a private, sound-insulated space for confidential calls. The Duo Silence Booth is perfect for critical discussions or quiet chats with colleagues. The Quartet Silence Booth supports both quick team huddles and extended discussions, enhancing productivity and collaboration. The Hexa Silence Booth is designed for spontaneous discussions and team meetings, fostering teamwork and innovation.

## Premium Colour Customization for Hexa Silence Booth.

Sonic Hive Furniture Trading, Ground Floor, Al Wasl Building, Next to Dubai Mall/ Burj Khalifa Metro Station, Exit 2, Sheikh Zayed Road, Dubai, United Arab Emirates. Ph: +971 58 555 00 99 | Email: info@thesonichive.com | www.thesonichive.com