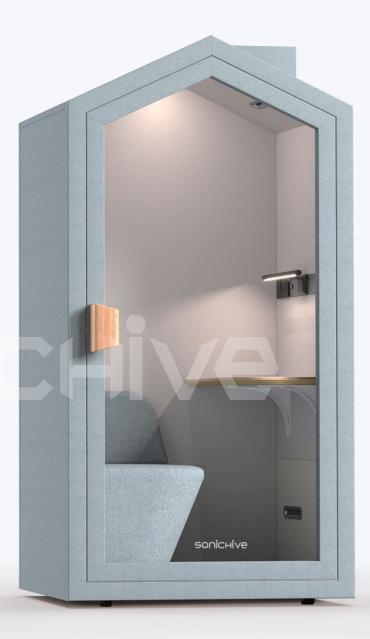

## Various models for **Office**

At Sonichive, our range of silence booths and pods caters to various workplace needs. The Solo Silence Booth offers a private, sound-insulated space for confidential calls. The Duo Silence Booth is perfect for critical discussions or quiet chats with colleagues. The Quartet Silence Booth supports both quick team huddles and extended discussions, enhancing productivity and collaboration. The Hexa Silence Booth is designed for spontaneous discussions and team meetings, fostering teamwork and innovation.

# Unmatched Durability in Silence Pods

Made with high-grade materials like reinforced steel and impact-resistant panels. Their resilient construction ensures long-lasting performance.

| 2346<br>Product model                                                                      | <ul> <li>Duo Silence Booth</li> </ul>                                                                                                                                                                                               |
|--------------------------------------------------------------------------------------------|-------------------------------------------------------------------------------------------------------------------------------------------------------------------------------------------------------------------------------------|
| Booth facilities                                                                           | <ul> <li>▶ 100-240V/50-60Hz power supply.</li> <li>▶ 4000K/879LM natural lighting system.</li> <li>▶ Centrifugal fan.</li> <li>▶ Motion sensor and switch control for light and fan.</li> <li>▶ Emergency safety hammer.</li> </ul> |
| Furniture options                                                                          | : ST-03 desk 1 SY-01 chair*2                                                                                                                                                                                                        |
| Carpet colour                                                                              | : Dark grey                                                                                                                                                                                                                         |
| Dimensions<br>Package size<br>External size<br>Internal size<br>Gross weight<br>Net weight | : W2270*D910*H1080mm<br>: W1500*D1236*H2346mm<br>: W1340*D1200*H2140mm<br>: 450kg<br>: 390kg                                                                                                                                        |