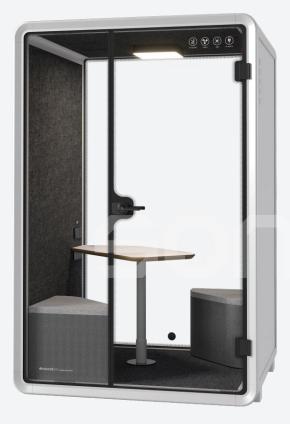

# Unmatched Durability in Silence Pods

Made with high-grade materials like reinforced steel and impact-resistant panels. Their resilient construction ensures long-lasting performance.

| 2346<br>Product model                                                                      | <ul> <li>Duo Silence Booth</li> </ul>                                                                                                                                                                                               |
|--------------------------------------------------------------------------------------------|-------------------------------------------------------------------------------------------------------------------------------------------------------------------------------------------------------------------------------------|
| Booth facilities                                                                           | <ul> <li>▶ 100-240V/50-60Hz power supply.</li> <li>▶ 4000K/879LM natural lighting system.</li> <li>▶ Centrifugal fan.</li> <li>▶ Motion sensor and switch control for light and fan.</li> <li>▶ Emergency safety hammer.</li> </ul> |
| Furniture options                                                                          | : ST-03 desk 1 SY-01 chair*2                                                                                                                                                                                                        |
| Carpet colour                                                                              | : Dark grey                                                                                                                                                                                                                         |
| Dimensions<br>Package size<br>External size<br>Internal size<br>Gross weight<br>Net weight | : W2270*D910*H1080mm<br>: W1500*D1236*H2346mm<br>: W1340*D1200*H2140mm<br>: 450kg<br>: 390kg                                                                                                                                        |

| 2346<br>Product model                                                                      | <ul> <li>Duo Silence Booth</li> </ul>                                                                                                                                                                                                              |
|--------------------------------------------------------------------------------------------|----------------------------------------------------------------------------------------------------------------------------------------------------------------------------------------------------------------------------------------------------|
| Booth facilities                                                                           | <ul> <li>&gt; 100-240V/50-60Hz power supply.</li> <li>&gt; 4000K/879LM natural lighting system.</li> <li>&gt; Centrifugal fan.</li> <li>&gt; Motion sensor and switch control for light and fan.</li> <li>&gt; Emergency safety hammer.</li> </ul> |
| Furniture options                                                                          | : ST-04 desk*1 SY-02 chair*1                                                                                                                                                                                                                       |
| Carpet colour                                                                              | : Dark grey                                                                                                                                                                                                                                        |
| Dimensions<br>Package size<br>External size<br>Internal size<br>Gross Weight<br>Net weight | : W2270°D910°H1080mm<br>: W1500°D1236°H2346mm<br>: W1340°D1200°H2140mm<br>: 450kg<br>: 390kg                                                                                                                                                       |