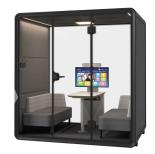

## Various models for **Office**

At Sonichive, our range of silence booths and pods caters to various workplace needs. The Solo Silence Booth offers a private, sound-insulated space for confidential calls. The Duo Silence Booth is perfect for critical discussions or quiet chats with colleagues. The Quartet Silence Booth supports both quick team huddles and extended discussions, enhancing productivity and collaboration. The Hexa Silence Booth is designed for spontaneous discussions and team meetings, fostering teamwork and innovation.

#### Octa Silence Booth

| Ī |   | 1   |  |
|---|---|-----|--|
| * |   | *** |  |
| 8 | • |     |  |
|   |   |     |  |

| Product model     | : Octa Silence booth                                                                                                                                                                                                                                                                                      |
|-------------------|-----------------------------------------------------------------------------------------------------------------------------------------------------------------------------------------------------------------------------------------------------------------------------------------------------------|
| Booth facilities  | <ul> <li>100-240V/50-60Hz power supply.</li> <li>4000K/2000LM central lighting,</li> <li>4000K natural background lighting on both side.</li> <li>Four centrifugal fans.</li> <li>Motion sensor and switch control for light and fan.</li> <li>Network port.</li> <li>Emergency safety hammer.</li> </ul> |
| Furniture options | : ST-10 desk 1 SY-03 chair*8 SJ-01 TV bracket (Optional)                                                                                                                                                                                                                                                  |
| Carpet colour     | : Dark grey                                                                                                                                                                                                                                                                                               |
| Dimensions        |                                                                                                                                                                                                                                                                                                           |
| Package size      | : W2910*D1000*H1120mm                                                                                                                                                                                                                                                                                     |
| External size     | : W3000*D4236*H2346mm<br>W2260* D1110* H1250mm                                                                                                                                                                                                                                                            |
| Internal size     | : W2840*D4200*H2140mm                                                                                                                                                                                                                                                                                     |
| Wooden frame      | : W4300*D520*H335mm                                                                                                                                                                                                                                                                                       |
| Gross weight      | : 1580kg                                                                                                                                                                                                                                                                                                  |
| Net weight        | : 1442kg                                                                                                                                                                                                                                                                                                  |