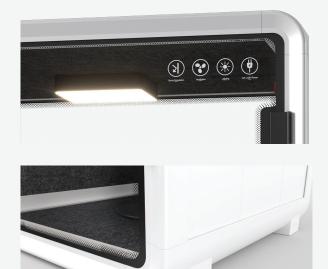

# Unmatched Durability in Silence Pods

Made with high-grade materials like reinforced steel and impact-resistant panels. Their resilient construction ensures long-lasting performance.

| 2346<br>Product model                                                                      | <ul> <li>Duo Silence Booth</li> </ul>                                                                                                                                                                                               |
|--------------------------------------------------------------------------------------------|-------------------------------------------------------------------------------------------------------------------------------------------------------------------------------------------------------------------------------------|
| Booth facilities                                                                           | <ul> <li>▶ 100-240V/50-60Hz power supply.</li> <li>▶ 4000K/879LM natural lighting system.</li> <li>▶ Centrifugal fan.</li> <li>▶ Motion sensor and switch control for light and fan.</li> <li>▶ Emergency safety hammer.</li> </ul> |
| Furniture options                                                                          | : ST-03 desk 1 SY-01 chair*2                                                                                                                                                                                                        |
| Carpet colour                                                                              | : Dark grey                                                                                                                                                                                                                         |
| Dimensions<br>Package size<br>External size<br>Internal size<br>Gross weight<br>Net weight | : W2270*D910*H1080mm<br>: W1500*D1236*H2346mm<br>: W1340*D1200*H2140mm<br>: 450kg<br>: 390kg                                                                                                                                        |