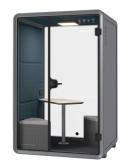

## Various models for **Office**

At Sonichive, our range of silence booths and pods caters to various workplace needs. The Solo Silence Booth offers a private, sound-insulated space for confidential calls. The Duo Silence Booth is perfect for critical discussions or quiet chats with colleagues. The Quartet Silence Booth supports both quick team huddles and extended discussions, enhancing productivity and collaboration. The Hexa Silence Booth is designed for spontaneous discussions and team meetings, fostering teamwork and innovation.