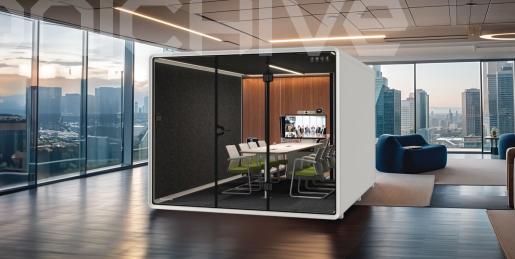

## Various models for **Office**

At Sonichive, our range of silence booths and pods caters to various workplace needs. The Solo Silence Booth offers a private, sound-insulated space for confidential calls. The Duo Silence Booth is perfect for critical discussions or quiet chats with colleagues. The Quartet Silence Booth supports both quick team huddles and extended discussions, enhancing productivity and collaboration. The Hexa Silence Booth is designed for spontaneous discussions and team meetings, fostering teamwork and innovation.