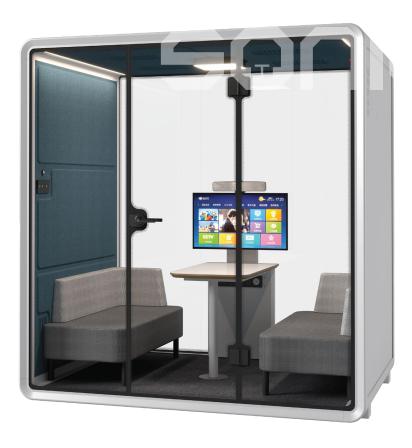

## Various models for **Office**

At Sonichive, our range of silence booths and pods caters to various workplace needs. The Solo Silence Booth offers a private, sound-insulated space for confidential calls. The Duo Silence Booth is perfect for critical discussions or quiet chats with colleagues. The Quartet Silence Booth supports both quick team huddles and extended discussions, enhancing productivity and collaboration. The Hexa Silence Booth is designed for spontaneous discussions and team meetings, fostering teamwork and innovation.

# Unmatched Durability in Silence Pods

Made with high-grade materials like reinforced steel and impact-resistant panels. Their resilient construction ensures long-lasting performance.

| 2346<br>Product model                                                                      | <ul> <li>Duo Silence Booth</li> </ul>                                                                                                                                                                                               |
|--------------------------------------------------------------------------------------------|-------------------------------------------------------------------------------------------------------------------------------------------------------------------------------------------------------------------------------------|
| Booth facilities                                                                           | <ul> <li>▶ 100-240V/50-60Hz power supply.</li> <li>▶ 4000K/879LM natural lighting system.</li> <li>▶ Centrifugal fan.</li> <li>▶ Motion sensor and switch control for light and fan.</li> <li>▶ Emergency safety hammer.</li> </ul> |
| Furniture options                                                                          | : ST-03 desk 1 SY-01 chair*2                                                                                                                                                                                                        |
| Carpet colour                                                                              | : Dark grey                                                                                                                                                                                                                         |
| Dimensions<br>Package size<br>External size<br>Internal size<br>Gross weight<br>Net weight | : W2270*D910*H1080mm<br>: W1500*D1236*H2346mm<br>: W1340*D1200*H2140mm<br>: 450kg<br>: 390kg                                                                                                                                        |