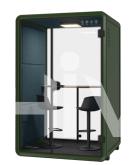

## Various models for **Office**

At Sonichive, our range of silence booths and pods caters to various workplace needs. The Solo Silence Booth offers a private, sound-insulated space for confidential calls. The Duo Silence Booth is perfect for critical discussions or quiet chats with colleagues. The Quartet Silence Booth supports both quick team huddles and extended discussions, enhancing productivity and collaboration. The Hexa Silence Booth is designed for spontaneous discussions and team meetings, fostering teamwork and innovation.

# Unmatched Durability in Silence Pods

Made with high-grade materials like reinforced steel and impact-resistant panels. Their resilient construction ensures long-lasting performance.

| 2346<br>Product model                                                                      | <ul> <li>Duo Silence Booth</li> </ul>                                                                                                                                                                                               |
|--------------------------------------------------------------------------------------------|-------------------------------------------------------------------------------------------------------------------------------------------------------------------------------------------------------------------------------------|
| Booth facilities                                                                           | <ul> <li>▶ 100-240V/50-60Hz power supply.</li> <li>▶ 4000K/879LM natural lighting system.</li> <li>▶ Centrifugal fan.</li> <li>▶ Motion sensor and switch control for light and fan.</li> <li>▶ Emergency safety hammer.</li> </ul> |
| Furniture options                                                                          | : ST-03 desk 1 SY-01 chair*2                                                                                                                                                                                                        |
| Carpet colour                                                                              | : Dark grey                                                                                                                                                                                                                         |
| Dimensions<br>Package size<br>External size<br>Internal size<br>Gross weight<br>Net weight | : W2270*D910*H1080mm<br>: W1500*D1236*H2346mm<br>: W1340*D1200*H2140mm<br>: 450kg<br>: 390kg                                                                                                                                        |