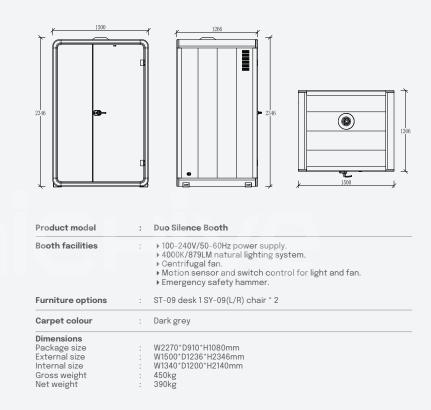

# Unmatched Durability in Silence Pods

Made with high-grade materials like reinforced steel and impact-resistant panels. Their resilient construction ensures long-lasting performance.

| 2346<br>Product model                                                                      | <ul> <li>Duo Silence Booth</li> </ul>                                                                                                                                                                                               |
|--------------------------------------------------------------------------------------------|-------------------------------------------------------------------------------------------------------------------------------------------------------------------------------------------------------------------------------------|
| Booth facilities                                                                           | <ul> <li>▶ 100-240V/50-60Hz power supply.</li> <li>▶ 4000K/879LM natural lighting system.</li> <li>▶ Centrifugal fan.</li> <li>▶ Motion sensor and switch control for light and fan.</li> <li>▶ Emergency safety hammer.</li> </ul> |
| Furniture options                                                                          | : ST-03 desk 1 SY-01 chair*2                                                                                                                                                                                                        |
| Carpet colour                                                                              | : Dark grey                                                                                                                                                                                                                         |
| Dimensions<br>Package size<br>External size<br>Internal size<br>Gross weight<br>Net weight | : W2270*D910*H1080mm<br>: W1500*D1236*H2346mm<br>: W1340*D1200*H2140mm<br>: 450kg<br>: 390kg                                                                                                                                        |

| 2346<br>Product model                                                                      | <ul> <li>Duo Silence Booth</li> </ul>                                                                                                                                                                                                              |
|--------------------------------------------------------------------------------------------|----------------------------------------------------------------------------------------------------------------------------------------------------------------------------------------------------------------------------------------------------|
| Booth facilities                                                                           | <ul> <li>&gt; 100-240V/50-60Hz power supply.</li> <li>&gt; 4000K/879LM natural lighting system.</li> <li>&gt; Centrifugal fan.</li> <li>&gt; Motion sensor and switch control for light and fan.</li> <li>&gt; Emergency safety hammer.</li> </ul> |
| Furniture options                                                                          | : ST-04 desk*1 SY-02 chair*1                                                                                                                                                                                                                       |
| Carpet colour                                                                              | : Dark grey                                                                                                                                                                                                                                        |
| Dimensions<br>Package size<br>External size<br>Internal size<br>Gross Weight<br>Net weight | : W2270°D910°H1080mm<br>: W1500°D1236°H2346mm<br>: W1340°D1200°H2140mm<br>: 450kg<br>: 390kg                                                                                                                                                       |