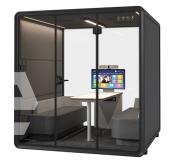

## Various models for **Office**

At Sonichive, our range of silence booths and pods caters to various workplace needs. The Solo Silence Booth offers a private, sound-insulated space for confidential calls. The Duo Silence Booth is perfect for critical discussions or quiet chats with colleagues. The Quartet Silence Booth supports both quick team huddles and extended discussions, enhancing productivity and collaboration. The Hexa Silence Booth is designed for spontaneous discussions and team meetings, fostering teamwork and innovation.

| 210<br>210<br>Product model                                                                | Ouartet silence booth                                                                                                                                                                                                                                                                                                                     |  |
|--------------------------------------------------------------------------------------------|-------------------------------------------------------------------------------------------------------------------------------------------------------------------------------------------------------------------------------------------------------------------------------------------------------------------------------------------|--|
| Booth facilities                                                                           | <ul> <li>Yuartet silence booth</li> <li>Yu00-240V/50-60Hz power supply.</li> <li>Yu00K/879LM central lighting.</li> <li>Yu00K natural background lighting on both side.</li> <li>Double centrifugal fan.</li> <li>Motion sensor and switch control for light and fan.</li> <li>Network port.</li> <li>Emergency safety hammer.</li> </ul> |  |
| Furniture options                                                                          | : ST-05 desk 1 SY-05(L/R) sofa 2 SJ-01 TV bracket (Optional)                                                                                                                                                                                                                                                                              |  |
| Carpet colour                                                                              | : Dark grey                                                                                                                                                                                                                                                                                                                               |  |
| Dimensions<br>External size<br>Package size<br>Internal size<br>Gross weight<br>Net weight | : W2200°D1536°H2346mm<br>: W2270°D1060°H1080mm<br>: W2040°D1500°H2140mm<br>: 648kg                                                                                                                                                                                                                                                        |  |