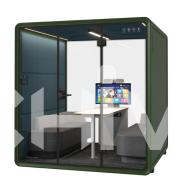

## Various models for **Office**

At Sonichive, our range of silence booths and pods caters to various workplace needs. The Solo Silence Booth offers a private, sound-insulated space for confidential calls. The Duo Silence Booth is perfect for critical discussions or quiet chats with colleagues. The Quartet Silence Booth supports both quick team huddles and extended discussions, enhancing productivity and collaboration. The Hexa Silence Booth is designed for spontaneous discussions and team meetings, fostering teamwork and innovation.

# Unmatched Durability in Silence Pods

Made with high-grade materials like reinforced steel and impact-resistant panels. Their resilient construction ensures long-lasting performance.

| 2346<br>Product model                                                                      | <ul> <li>Duo Silence Booth</li> </ul>                                                                                                                                                                                               |
|--------------------------------------------------------------------------------------------|-------------------------------------------------------------------------------------------------------------------------------------------------------------------------------------------------------------------------------------|
| Booth facilities                                                                           | <ul> <li>▶ 100-240V/50-60Hz power supply.</li> <li>▶ 4000K/879LM natural lighting system.</li> <li>▶ Centrifugal fan.</li> <li>▶ Motion sensor and switch control for light and fan.</li> <li>▶ Emergency safety hammer.</li> </ul> |
| Furniture options                                                                          | : ST-03 desk 1 SY-01 chair*2                                                                                                                                                                                                        |
| Carpet colour                                                                              | : Dark grey                                                                                                                                                                                                                         |
| Dimensions<br>Package size<br>External size<br>Internal size<br>Gross weight<br>Net weight | : W2270*D910*H1080mm<br>: W1500*D1236*H2346mm<br>: W1340*D1200*H2140mm<br>: 450kg<br>: 390kg                                                                                                                                        |