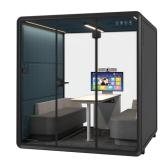

## Various models for **Office**

At Sonichive, our range of silence booths and pods caters to various workplace needs. The Solo Silence Booth offers a private, sound-insulated space for confidential calls. The Duo Silence Booth is perfect for critical discussions or quiet chats with colleagues. The Quartet Silence Booth supports both quick team huddles and extended discussions, enhancing productivity and collaboration. The Hexa Silence Booth is designed for spontaneous discussions and team meetings, fostering teamwork and innovation.

# Unmatched Durability in Silence Pods

Made with high-grade materials like reinforced steel and impact-resistant panels. Their resilient construction ensures long-lasting performance.

| 2346<br>Product model                                                                      | <ul> <li>Duo Silence Booth</li> </ul>                                                                                                                                                                                               |
|--------------------------------------------------------------------------------------------|-------------------------------------------------------------------------------------------------------------------------------------------------------------------------------------------------------------------------------------|
| Booth facilities                                                                           | <ul> <li>▶ 100-240V/50-60Hz power supply.</li> <li>▶ 4000K/879LM natural lighting system.</li> <li>▶ Centrifugal fan.</li> <li>▶ Motion sensor and switch control for light and fan.</li> <li>▶ Emergency safety hammer.</li> </ul> |
| Furniture options                                                                          | : ST-03 desk 1 SY-01 chair*2                                                                                                                                                                                                        |
| Carpet colour                                                                              | : Dark grey                                                                                                                                                                                                                         |
| Dimensions<br>Package size<br>External size<br>Internal size<br>Gross weight<br>Net weight | : W2270*D910*H1080mm<br>: W1500*D1236*H2346mm<br>: W1340*D1200*H2140mm<br>: 450kg<br>: 390kg                                                                                                                                        |