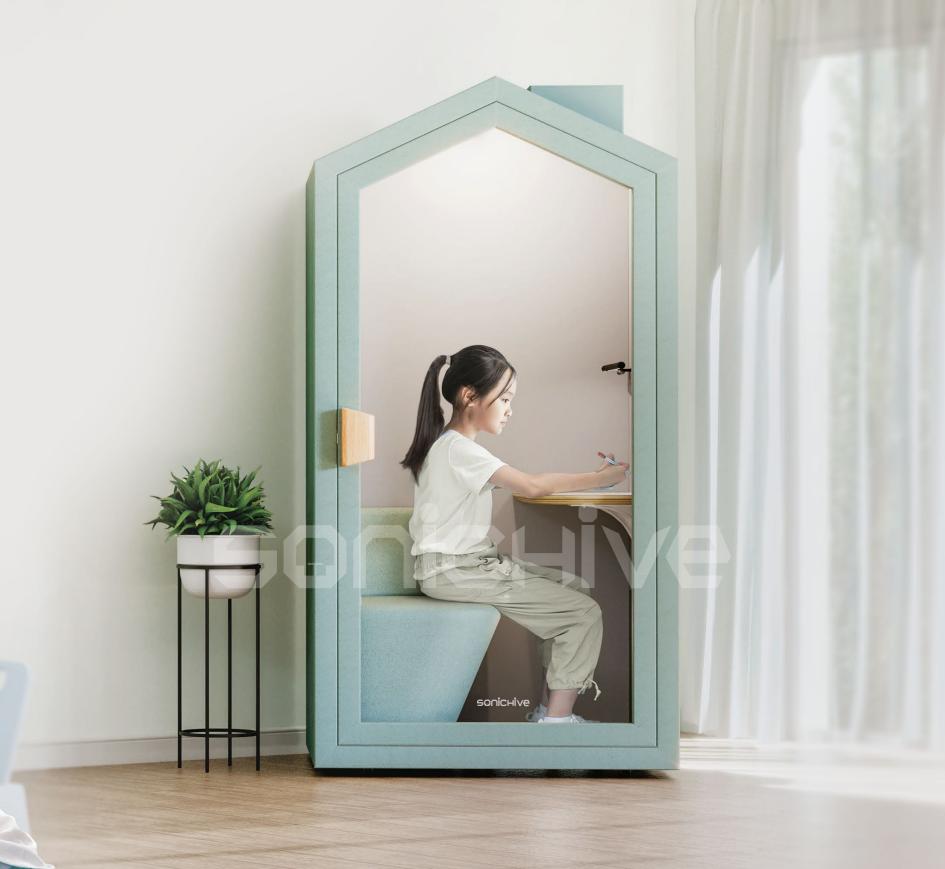

# A silent sanctuary, with in your walls

The home pod optimizes sound quality for remote work, casual conversations, or focused studying. It blocks external noise and minimizes echoes, ensuring you can concentrate without distractions. Ideal for virtual meetings, chats, or study sessions, the home pod offers a quiet, controlled space, enhancing productivity and enjoyment in activities requiring clear, uninterrupted audio.

# Feature to **Refine Your** Home's Silence

Ceiling ambient ligh

æ Fresh air circulation

Wood handle

Adjustable lamp

Writing desk

Arm-curved sofa

Mint