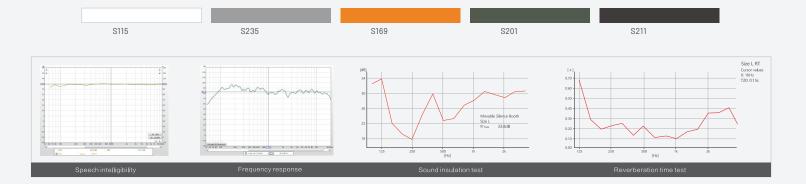

| : Dark grey                                                                                                                                                                                                                                                                                                                               |  |
| Dimensions<br>External size<br>Package size<br>Internal size<br>Gross weight<br>Net weight | : W2200°D1536°H2346mm<br>: W2270°D1060°H1080mm<br>: W2040°D1500°H2140mm<br>: 648kg                                                                                                                                                                                                                                                        |  |





| Booth facilities : > 100-240V/50-60Hz power supply.                                                                                                                                                                                             |           |
|-------------------------------------------------------------------------------------------------------------------------------------------------------------------------------------------------------------------------------------------------|-----------|
| Booth facilities : > 100-240V/50-60Hz power supply.<br>> 4000K/1500LM central lighting,<br>> 4000K natural background lighting on both side<br>> Double centrifugal fan.<br>> Motion sensor and switch control for light and<br>> Network port. |           |
| Emergency safety hammer.