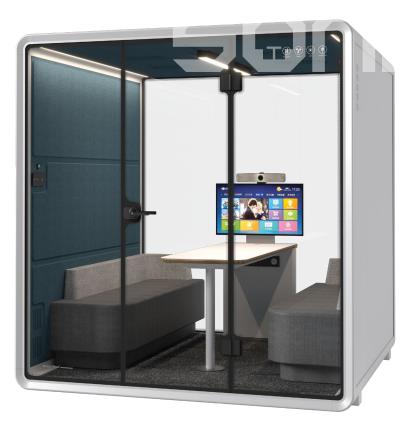

## Various models for **Office**

At Sonichive, our range of silence booths and pods caters to various workplace needs. The Solo Silence Booth offers a private, sound-insulated space for confidential calls. The Duo Silence Booth is perfect for critical discussions or quiet chats with colleagues. The Quartet Silence Booth supports both quick team huddles and extended discussions, enhancing productivity and collaboration. The Hexa Silence Booth is designed for spontaneous discussions and team meetings, fostering teamwork and innovation.

# Unmatched Durability in Silence Pods

Made with high-grade materials like reinforced steel and impact-resistant panels. Their resilient construction ensures long-lasting performance.

| 2346<br>Product model                                                                      | <ul> <li>Duo Silence Booth</li> </ul>                                                                                                                                                                                               |
|--------------------------------------------------------------------------------------------|-------------------------------------------------------------------------------------------------------------------------------------------------------------------------------------------------------------------------------------|
| Booth facilities                                                                           | <ul> <li>▶ 100-240V/50-60Hz power supply.</li> <li>▶ 4000K/879LM natural lighting system.</li> <li>▶ Centrifugal fan.</li> <li>▶ Motion sensor and switch control for light and fan.</li> <li>▶ Emergency safety hammer.</li> </ul> |
| Furniture options                                                                          | : ST-03 desk 1 SY-01 chair*2                                                                                                                                                                                                        |
| Carpet colour                                                                              | : Dark grey                                                                                                                                                                                                                         |
| Dimensions<br>Package size<br>External size<br>Internal size<br>Gross weight<br>Net weight | : W2270*D910*H1080mm<br>: W1500*D1236*H2346mm<br>: W1340*D1200*H2140mm<br>: 450kg<br>: 390kg                                                                                                                                        |