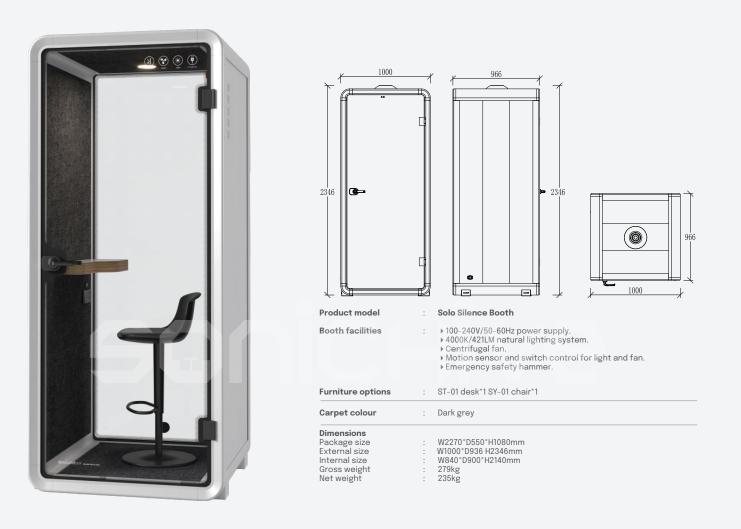

## Various models for **Office**

At Sonichive, our range of silence booths and pods caters to various workplace needs. The Solo Silence Booth offers a private, sound-insulated space for confidential calls. The Duo Silence Booth is perfect for critical discussions or quiet chats with colleagues. The Quartet Silence Booth supports both quick team huddles and extended discussions, enhancing productivity and collaboration. The Hexa Silence Booth is designed for spontaneous discussions and team meetings, fostering teamwork and innovation.

## Premium Colour Customization for Solo Silence Booth.