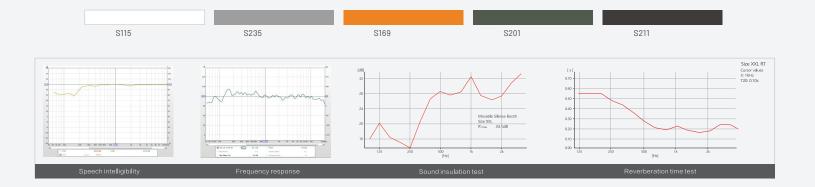

#### Product parameters

|                            | HOME POD                                                                                                                                                                |
|----------------------------|-------------------------------------------------------------------------------------------------------------------------------------------------------------------------|
| Product name               | House No.1                                                                                                                                                              |
| Exterior size              | 1100* 900* 2100mm                                                                                                                                                       |
| Interior size              | 1000* 800* 1960mm                                                                                                                                                       |
| Package size               | 2210*630*1280mm                                                                                                                                                         |
| Booth net weight           | 198KG                                                                                                                                                                   |
|                            | Carbon plastic sound insulation board. PET acoustic board,                                                                                                              |
| Booth material             | polyester fiber acoustic cloth, aluminum profiles 304                                                                                                                   |
|                            | stainless steel. ABS engineering plastic                                                                                                                                |
| Furniture material         | Birch multilayer board, polyurethane sponge, polyester sofa fabric                                                                                                      |
| Power input                | 100-240V/50-60Hz                                                                                                                                                        |
| power output               | 220V 5A, 5V 2.1A                                                                                                                                                        |
| Maximum power              | 1kw                                                                                                                                                                     |
| Ambient Light              | 3.5W, 170LM, 4000k                                                                                                                                                      |
| Reading light              | 5W, 160LM, 3000K-6500K                                                                                                                                                  |
| Fan rotation speed         | 600-1500rpm                                                                                                                                                             |
| Air ventilation efficiency | > 30m³/h                                                                                                                                                                |
| Sound insulation volume    | 25db(3dB)                                                                                                                                                               |
| Language intelligibility   | > 0.76 STI A <sup>,</sup> studio level                                                                                                                                  |
| Formaldehyde               | 0.05 EO level                                                                                                                                                           |
| Benzene                    | ND EO level                                                                                                                                                             |
| TVOC                       | 0.29                                                                                                                                                                    |
| Function                   | Adjustable fresh air system, adjustable writing desk.                                                                                                                   |
| configuration              | Ergonomic sofa, reading eye protection light. overhead<br>ambient light. ush2.0 integrated power supply. 220v<br>five-hole AC power supply.<br>hidden removable casters |