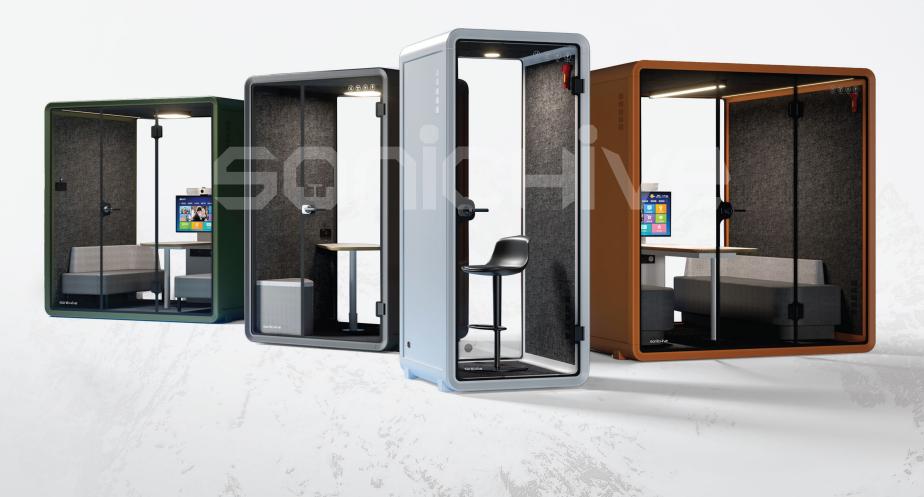

## Various models for **Office**

At Sonichive, our range of silence booths and pods caters to various workplace needs. The Solo Silence Booth offers a private, sound-insulated space for confidential calls. The Duo Silence Booth is perfect for critical discussions or quiet chats with colleagues. The Quartet Silence Booth supports both quick team huddles and extended discussions, enhancing productivity and collaboration. The Hexa Silence Booth is designed for spontaneous discussions and team meetings, fostering teamwork and innovation.