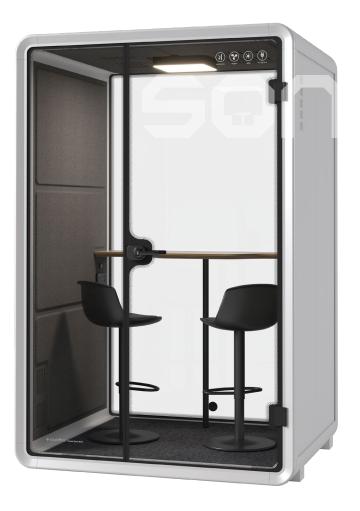

| 210<br>210<br>Product model                                                                | Ouartet silence booth                                                                                                                                                                                                                                                                                                                     |  |
|--------------------------------------------------------------------------------------------|-------------------------------------------------------------------------------------------------------------------------------------------------------------------------------------------------------------------------------------------------------------------------------------------------------------------------------------------|--|
| Booth facilities                                                                           | <ul> <li>Yuartet silence booth</li> <li>Yu00-240V/50-60Hz power supply.</li> <li>Yu00K/879LM central lighting.</li> <li>Yu00K natural background lighting on both side.</li> <li>Double centrifugal fan.</li> <li>Motion sensor and switch control for light and fan.</li> <li>Network port.</li> <li>Emergency safety hammer.</li> </ul> |  |
| Furniture options                                                                          | : ST-05 desk 1 SY-05(L/R) sofa 2 SJ-01 TV bracket (Optional)                                                                                                                                                                                                                                                                              |  |
| Carpet colour                                                                              | : Dark grey                                                                                                                                                                                                                                                                                                                               |  |
| Dimensions<br>External size<br>Package size<br>Internal size<br>Gross weight<br>Net weight | : W2200°D1536°H2346mm<br>: W2270°D1060°H1080mm<br>: W2040°D1500°H2140mm<br>: 648kg                                                                                                                                                                                                                                                        |  |