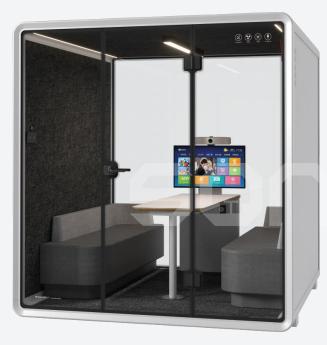

| 210<br>210<br>Product model                                                                | Ouartet silence booth                                                                                                                                                                                                                                                                                                                     |  |
|--------------------------------------------------------------------------------------------|-------------------------------------------------------------------------------------------------------------------------------------------------------------------------------------------------------------------------------------------------------------------------------------------------------------------------------------------|--|
| Booth facilities                                                                           | <ul> <li>Yuartet silence booth</li> <li>Yu00-240V/50-60Hz power supply.</li> <li>Yu00K/879LM central lighting.</li> <li>Yu00K natural background lighting on both side.</li> <li>Double centrifugal fan.</li> <li>Motion sensor and switch control for light and fan.</li> <li>Network port.</li> <li>Emergency safety hammer.</li> </ul> |  |
| Furniture options                                                                          | : ST-05 desk 1 SY-05(L/R) sofa 2 SJ-01 TV bracket (Optional)                                                                                                                                                                                                                                                                              |  |
| Carpet colour                                                                              | : Dark grey                                                                                                                                                                                                                                                                                                                               |  |
| Dimensions<br>External size<br>Package size<br>Internal size<br>Gross weight<br>Net weight | : W2200°D1536°H2346mm<br>: W2270°D1060°H1080mm<br>: W2040°D1500°H2140mm<br>: 648kg                                                                                                                                                                                                                                                        |  |