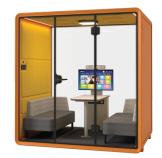

## Various models for **Office**

At Sonichive, our range of silence booths and pods caters to various workplace needs. The Solo Silence Booth offers a private, sound-insulated space for confidential calls. The Duo Silence Booth is perfect for critical discussions or quiet chats with colleagues. The Quartet Silence Booth supports both quick team huddles and extended discussions, enhancing productivity and collaboration. The Hexa Silence Booth is designed for spontaneous discussions and team meetings, fostering teamwork and innovation.

| 210<br>210<br>Product model                                                                | Ouartet silence booth                                                                                                                                                                                                                                                                                                                     |  |
|--------------------------------------------------------------------------------------------|-------------------------------------------------------------------------------------------------------------------------------------------------------------------------------------------------------------------------------------------------------------------------------------------------------------------------------------------|--|
| Booth facilities                                                                           | <ul> <li>Yuartet silence booth</li> <li>Yu00-240V/50-60Hz power supply.</li> <li>Yu00K/879LM central lighting.</li> <li>Yu00K natural background lighting on both side.</li> <li>Double centrifugal fan.</li> <li>Motion sensor and switch control for light and fan.</li> <li>Network port.</li> <li>Emergency safety hammer.</li> </ul> |  |
| Furniture options                                                                          | : ST-05 desk 1 SY-05(L/R) sofa 2 SJ-01 TV bracket (Optional)                                                                                                                                                                                                                                                                              |  |
| Carpet colour                                                                              | : Dark grey                                                                                                                                                                                                                                                                                                                               |  |
| Dimensions<br>External size<br>Package size<br>Internal size<br>Gross weight<br>Net weight | : W2200°D1536°H2346mm<br>: W2270°D1060°H1080mm<br>: W2040°D1500°H2140mm<br>: 648kg                                                                                                                                                                                                                                                        |  |

| Booth facilities : > 100-240V/50-60Hz power supply.                                                                                                                                                                                             |           |
|-------------------------------------------------------------------------------------------------------------------------------------------------------------------------------------------------------------------------------------------------|-----------|
| Booth facilities : > 100-240V/50-60Hz power supply.<br>> 4000K/1500LM central lighting,<br>> 4000K natural background lighting on both side<br>> Double centrifugal fan.<br>> Motion sensor and switch control for light and<br>> Network port. |           |
| Emergency safety hammer.                                                                                                                                                                                                                        |           |
| Furniture options : ST-06 desk 1 SY-06(L/R) sofa 2 SJ-01 TV bracket (                                                                                                                                                                           | Optional) |
| Carpet colour : Dark grey                                                                                                                                                                                                                       |           |
| Dimensions                                                                                                                                                                                                                                      |           |
| Package size : W2270*D1190*H1080mm                                                                                                                                                                                                              |           |
| External size : W2200*D2136*H2346mm                                                                                                                                                                                                             |           |
| Internal size : W2040 D2100*H2140mm                                                                                                                                                                                                             |           |
| Gross weight : 790kg                                                                                                                                                                                                                            |           |
| Net weight : 721kg                                                                                                                                                                                                                              |           |