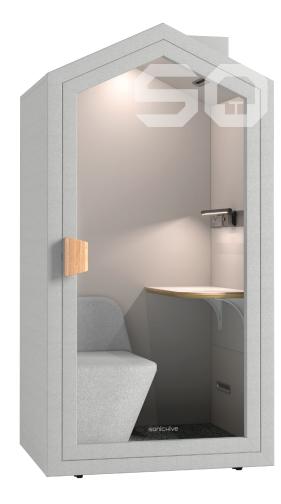

# A silent sanctuary, with in your walls

The home pod optimizes sound quality for remote work, casual conversations, or focused studying. It blocks external noise and minimizes echoes, ensuring you can concentrate without distractions. Ideal for virtual meetings, chats, or study sessions, the home pod offers a quiet, controlled space, enhancing productivity and enjoyment in activities requiring clear, uninterrupted audio.

# Feature to **Refine Your** Home's Silence

Ceiling ambient ligh

æ Fresh air circulation

Wood handle

Adjustable lamp

Writing desk

Arm-curved sofa

Mint