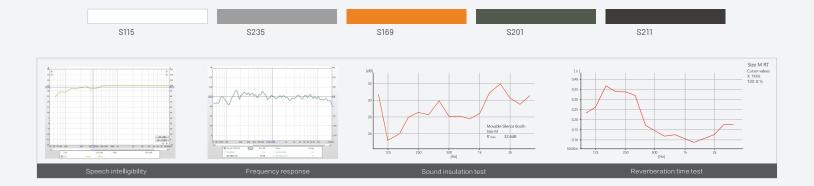

|
| Carpet colour                                                                              | : Dark grey                                                                                                                                                                                                                                        |
| Dimensions<br>Package size<br>External size<br>Internal size<br>Gross Weight<br>Net weight | : W2270°D910°H1080mm<br>: W1500°D1236°H2346mm<br>: W1340°D1200°H2140mm<br>: 450kg<br>: 390kg                                                                                                                                                       |











| 210<br>210<br>Product model                                                                | Ouartet silence booth                                                                                                                                                                                                                                                                                                                     |  |
|--------------------------------------------------------------------------------------------|--------------------------------------------------------------------------------------------------------------------------------------------------------------------------------------------------------------------------------------------------------------------------