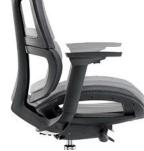

#### **Function mechaism**

Adjust the backrest tilt

Adjust seat lift

The seat plate and backrest lean forward synchronously

Sliding seat

Multi-angle reclining lock

#### product presentation

gaslift

4 class , Reliable quality and stable performance

base

Self-designed five star mold opening foot, high strength support, can pass THE BIFMA test standard

PU edge universal wheel, can be used on wood floor, anti-scratch mute