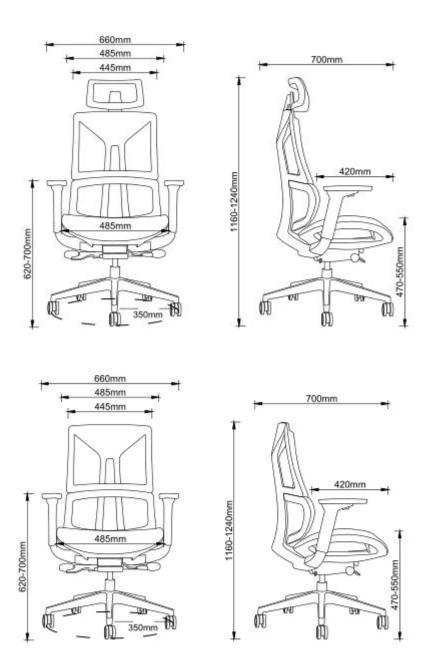

#### Configuration introduced

Black back frame high back chair, in accordance with BIFMA5.1 test standards. Comply with EN1335 test standard.

The headrest can be adjusted up and down by 5CM.