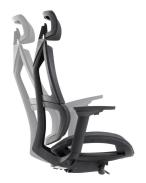

#### product presentation

Cambered head pillow is designed to fit cervical curve.
Adjustable, suitable for people of different height.

Nylon and glass fiber backrest, strong and resistant to pressure, Less prone to fracture

High quality mesh fabric, tensile and wear resistance.
Breathable, anti - static, long - sitting color change.