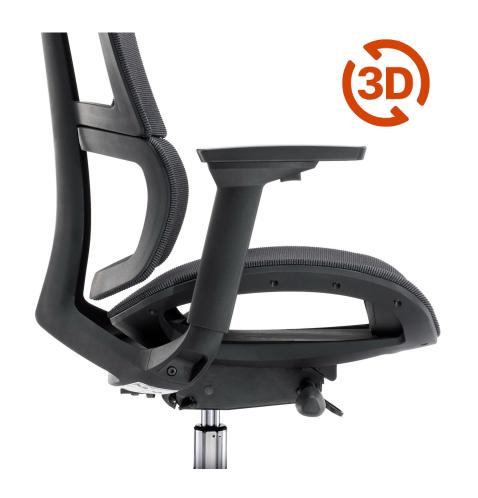

# 6226 Series product introduction



#### Six Core Strengths



3Dadjustable armrest



Function mechanism



Smart top waist design



Good quality mesh



Cushion hollow design



Primary engineering material

### 3D adjustable armrest





Up and down Front and back Left and right

#### Intelligent adjustment for top waist and waist









Normal fixed waist

#### **Function mechaism**





Adjust the backrest tilt



Adjust seat lift



The seat plate and backrest lean forward synchronously



Sliding seat



Multi-angle reclining lock

#### product presentation





Cambered head pillow is designed to fit cervical curve.
Adjustable, suitable for people of different height.



Nylon and glass fiber backrest, strong and resistant to pressure, Less prone to fracture



High quality mesh fabric, tensile and wear resistance.
Breathable, anti - static, long - sitting color change.

#### product presentation



gaslift

4 class , Reliable quality and stable performance

base

Self-designed five star mold opening foot, high