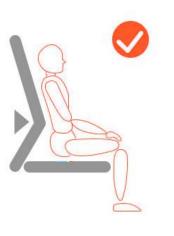

#### product presentation

Cambered head pillow is designed to fit cervical curve.
Adjustable, suitable for people of different height.

Nylon and glass fiber backrest, strong and resistant to pressure, Less prone to fracture