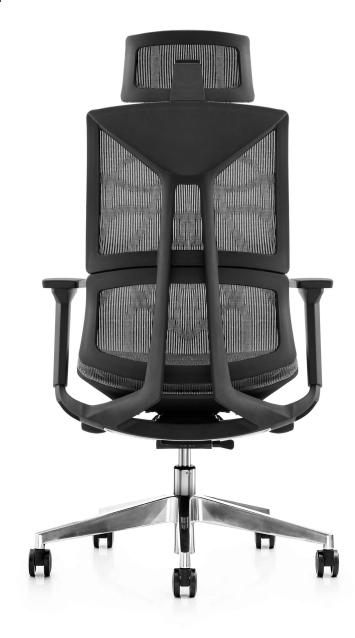

at lift



The seat plate and backrest lean forward synchronously



Sliding seat



Multi-angle reclining lock

#### product presentation





Cambered head pillow is designed to fit cervical curve.
Adjustable, suitable for people of different height.



Nylon and glass fiber backrest, strong and resistant to pressure, Less prone to fracture



High quality mesh fabric, tensile and wear resistance.
Breathable, anti - static, long - sitting color change.

#### product presentation



gaslift

4 class , Reliable quality and stable performance

base

Self-designed five star mold opening foot, high strength support, can pass THE BIFMA test standard



PU edge universal wheel, can be used on wood floor, anti-scratch mute

## product display



#### Configuration introduced





#### parmeter



Zhongshan Guanqiang 60mm large (PA) shockproof mute casters 300000 round wheel test.

The five-star foot was formed by aluminum alloy die-casting, and the static pressure test was more than 1500KG, higher than the BIFMA test standard.

The air rod of costrength level 4 is made of 2.0mm high quality seamless steel tube. It has been tested for 300,000 times of lifting and shaking from side to side, and the landing phenomenon is unbiasable. The operating environment is -40°C-+50°C Luxury self-loading tilting mechanism, with 6-gear locking, seat forward tilting and sliding functions, can automatically adjust the comfort according to human weight without adjusting the spring knob. Material: aluminum alloy + steel plate, durability test of 300,000 yuan, no interference in the movement of the m