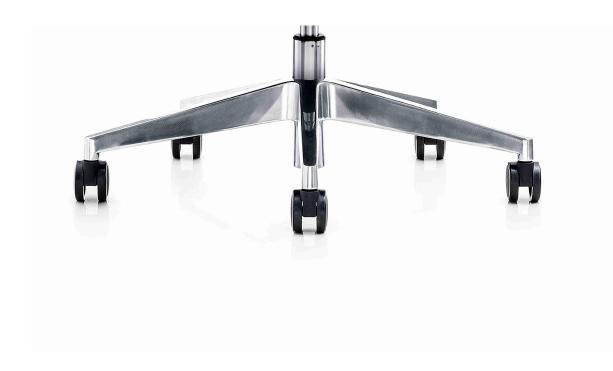

#### product presentation

gaslift

4 class , Reliable quality and stable performance

base

Self-designed five star mold opening foot, high strength support, can pass THE BIFMA test standard

PU edge universal wheel, can be used on wood floor, anti-scratch mute

#### parmeter

Zhongshan Guanqiang 60mm large (PA) shockproof mute casters 300000 round wheel test.

The five-star foot was formed by aluminum alloy die-casting, and the static pressure test was more than 1500KG, higher than the BIFMA test standard.

The air rod of costrength level 4 is made of 2.0mm high quality seamless steel tube. It has been tested for 300,000 times of lifting and shaking from side to side, and the landing phenomenon is unbiasable. The operating environment is -40°C-+50°C Luxury self-loading tilting mechanism, with 6-gear locking, seat forward tilting and sliding functions, can automatically adjust the comfort according to human weight without adjusting the spring knob. Material: aluminum alloy + steel plate, durability test of 300,000 yuan, no interference in the movement of the mechanism and no noise.Range of back tilting strength: 14kg-25kg, precise and even tilting strength. The seat is made of South Korea special mesh plus dupont PA plus glass fiber frame, 150KG static pressure for 30 days, 102KG stamping for 30W times without deformation or collapse.Color fastness above grade 4, wear-resistant continuous yarn for 3W times;Air permeability is superior.