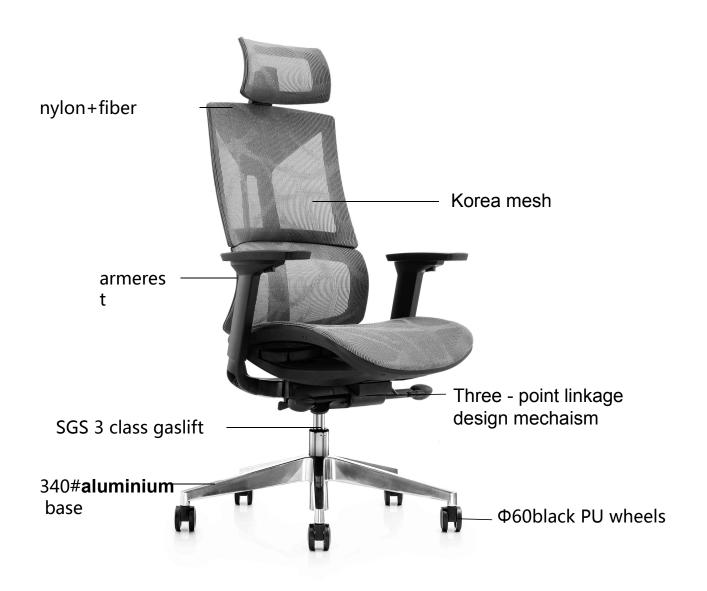

#### Configuration introduced

Dupont PA with fiberglass injection molding back frame, seat shell, head pillow; The whole network design protects the waist function.

3D lifting, front, back, left and right sliding handrail, seven-gear locking, PU surface. Korea imported special net, tensile and wear resistance. Air permeability and anti - static performance is superior.

Black back frame high back chair, in accordance with BIFMA5.1 test standards. Comply with EN1335 test standard.

The headrest can be adjusted up and down by 5CM.