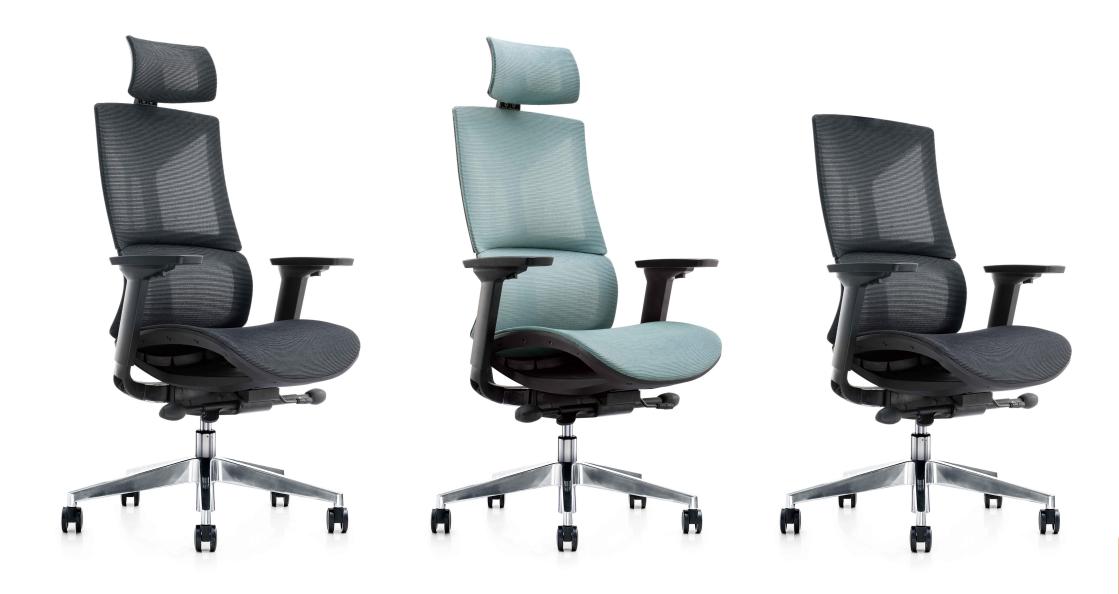

echaism**





Adjust the backrest tilt



Adjust seat lift



The seat plate and backrest lean forward synchronously



Sliding seat



Multi-angle reclining lock

#### product presentation





Cambered head pillow is designed to fit cervical curve.
Adjustable, suitable for people of different height.



Nylon and glass fiber backrest, strong and resistant to pressure, Less prone to fracture



High quality mesh fabric, tensile and wear resistance.
Breathable, anti - static, long - sitting color change.

#### product presentation



gaslift

4 class , Reliable quality and stable performance

base

Self-designed five star mold opening foot, high strength support, can pass THE BIFMA test standard



PU edge universal wheel, can be used on wood floor, anti-scratch mute

## product display



#### Configuration introduced





#### parmeter



Zhongshan Guanqiang 60mm large (PA) shockproof mute casters 300000 round wheel test.

The five-star foot was formed by aluminum alloy die-casting, and the static pressure test was more than 1500KG, higher than the BIFMA test standard.

The air rod of costrength level 4 is made of 2.0mm high quality seamless steel tube. It has been tested for 300,000 times of lifting and shaking from side to side, and the landing phenomenon is unbiasable. The operating environment is -40°C-+50°C Luxury self-loading tilting mechanism, with 6-gear locking, seat forward tilting and sliding functions, can automatically adjust the comfort according to human weight without adjusting the spring knob. Material: aluminum alloy + steel plate, durability test of 30