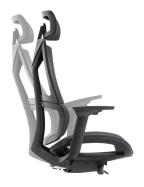

#### product presentation

Cambered head pillow is designed to fit cervical curve.
Adjustable, suitable for people of different height.

Nylon and glass fiber backrest, strong and resistant to pressure, Less prone to fracture

High quality mesh fabric, tensile and wear resistance.
Breathable, anti - static, long - sitting color change.

Dupont PA with fiberglass injection molding back frame, seat shell, head pillow; The whole network design protects the waist function.

3D lifting, front, back, left and right sliding handrail, seven-gear locking, PU surface. Korea imported special net, tensile and wear resistance. Air permeability and anti - static performance is superior.