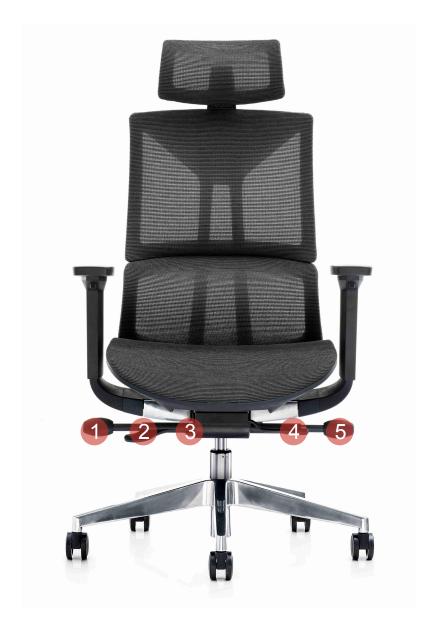

# 6226 Series product introduction



#### Six Core Strengths



3Dadjustable armrest



Function mechanism



Smart top waist design



Good quality mesh



Cushion hollow design



Primary engineering material

### 3D adjustable armrest





Up and down Front and back Left and right

#### Intelligent adjustment for top waist and waist









Normal fixed waist

#### **Function mechaism**





Adjust the backrest tilt



Adjust seat lift



The seat plate and backrest lean forward synchronously



Sliding seat



Multi-angle reclining lock

#### product presentation





Cambered head pillow is designed to fit cervical curve.
Adjustable, suitable for people of different height.



Nylon and glass fiber backrest, strong and resistant to pressure, Less prone to fracture



High quality mesh fabric, tensile and wear resistance.
Breathable, anti - static, long - sitting color change.

#### product presentation



gaslift

4 class , Reliable quality and stable performance

base

Self-designed five star mold opening foot, high strength support, can pass THE BIFMA test standard



PU edge universal wheel, can be used on wood floor, anti-scratch mute

## product display



#### Conf