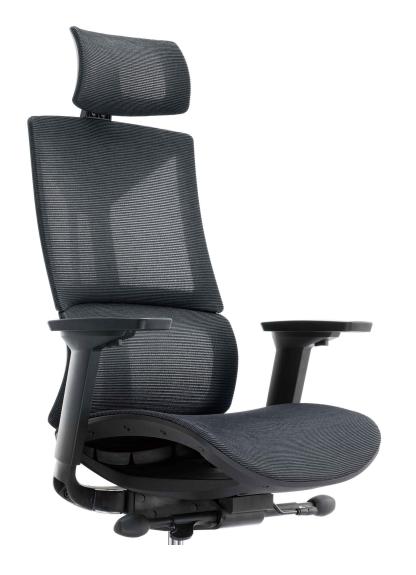

#### product presentation

Cambered head pillow is designed to fit cervical curve.
Adjustable, suitable for people of different height.

Nylon and glass fiber backrest, strong and resistant to pressure, Less prone to fracture

High quality mesh fabric, tensile and wear resistance.
Breathable, anti - static, long - sitting color change.

Dupont PA with fiberglass injection molding back frame, seat shell, head pillow; The whole network design protects the waist function.

3D lifting, front, back, left and right sliding handrail, seven-gear locking, PU surface. Korea imported special net, tensile and wear resistance. Air permeability and anti - static performance is superior.

Black back frame high back chair, in accordance with BIFMA5.1 test standards. Comply with EN1335 test standard.

The headrest can be adjusted up and down by 5CM.