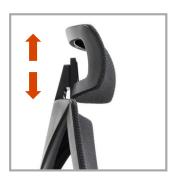

Black back frame high back chair, in accordance with BIFMA5.1 test standards. Comply with EN1335 test standard.

The headrest can be adjusted up and down by 5CM.