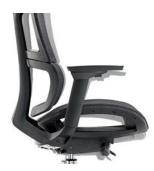

#### product presentation

gaslift

4 class , Reliable quality and stable performance

base

Self-designed five star mold opening foot, high strength support, can pass THE BIFMA test standard

PU edge universal wheel, can be used on wood floor, anti-scratch mute

#### parmeter

Zhongshan Guanqiang 60mm large (PA) shockproof mute casters 300000 round wheel test.

The five-star foot was formed by aluminum alloy die-casting, and the static pressure test was more than 1500KG, higher than the BIFMA test standard.

The air rod of costrength level 4 is made of 2.0mm high quality seamless steel tube. It has been tested for 300,000 times of lifting and shaking from side to side, and the landing phenomenon is unbiasable. The operating environment is -40°C-+50°C Luxury self-loading tilting mechanism, with 6-gear locking, seat forward tilting and sliding functions, can automatically adjust the comfort according to human weight without adjusting the spring knob. Material: aluminum alloy + steel plate, durability test of 300,000 yuan, no interference in the movement of the mechanism and no noise.Range of back tilting strength: 14kg-25kg, precise and even tilting strength. The seat is made of South Korea special mesh plus dupont PA plus glass fiber frame, 150KG static pressure for 30 days, 102KG stamping for 30W times without deformation or collapse.Color fastness above grade 4, wear-resistant continuous yarn for 3W times;Air permeability is superior.