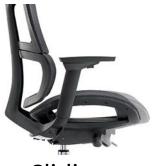

#### **Function mechaism**

Adjust the backrest tilt

Adjust seat lift

The seat plate and backrest lean forward synchronously

Sliding seat

Multi-angle reclining lock

#### product presentation

gaslift

4 class , Reliable quality and stable performance

base

Self-designed five star mold opening foot, high strength support, can pass THE BIFMA test standard

PU edge universal wheel, can be used on wood floor, anti-scratch mute