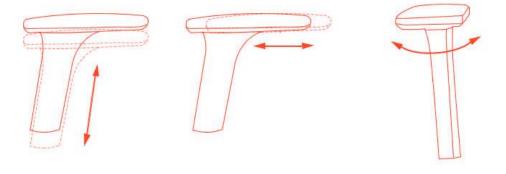

# 6226 Series product introduction



#### Six Core Strengths



3Dadjustable armrest



Function mechanism



Smart top waist design



Good quality mesh



Cushion hollow design



Primary engineering material

### 3D adjustable armrest





Up and down Front and back Left and right

#### Intelligent adjustment for top waist and waist









Normal fixed waist

#### **Function mechaism**





Adjust the backrest tilt



Adjust seat lift



The seat plate and backrest lean forward synchronously



Sliding seat



Multi-angle reclining lock

#### product presentation





Cambered head pillow is designed to fit cervical curve.
Adjustable, suitable for people of different height.



Nylon and glass fiber backrest, strong and resistant to pressure, Less prone to fracture



High quality mesh fabric, tensile and wear resistance.
Breathable, anti - static, long - sitting color change.

#### product presentation



gaslift

4 class , Reliable quality and stable performance

base

Self-designed five star mold opening foot, high st