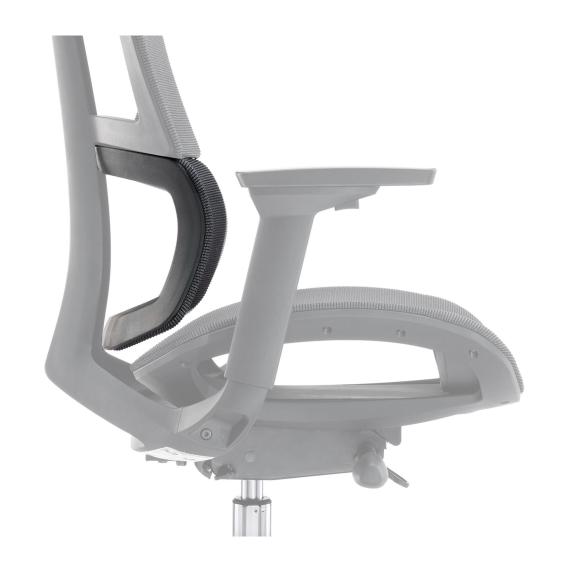

# 6226 Series product introduction



#### Six Core Strengths



3Dadjustable armrest



Function mechanism



Smart top waist design



Good quality mesh



Cushion hollow design



Primary engineering material

### 3D adjustable armrest





Up and down Front and back Left and right

#### Intelligent adjustment for top waist and waist









Normal fixed waist

#### **Function mechaism**





Adjust the backrest tilt



Adjust seat lift



The seat plate and backrest lean forward synchronously



Sliding seat



Multi-angle reclining lock

#### product presentation





Cambered head pillow is designed to fit cervical curve.
Adjustable, suitable for people of different height.



Nylon and glass fiber backrest, strong and resistant to pressure, Less prone to fracture



High quality mesh fabric, tensile and wear resistance.
Breathable, anti - static, long - sitting color change.

#### product presentation



gaslift

4 class , Reliable quality and stable performance

base

Self-designed five star mold opening foot, high strength support, can pass THE BIFMA test standard



PU edge universal wheel, can be used on wood f