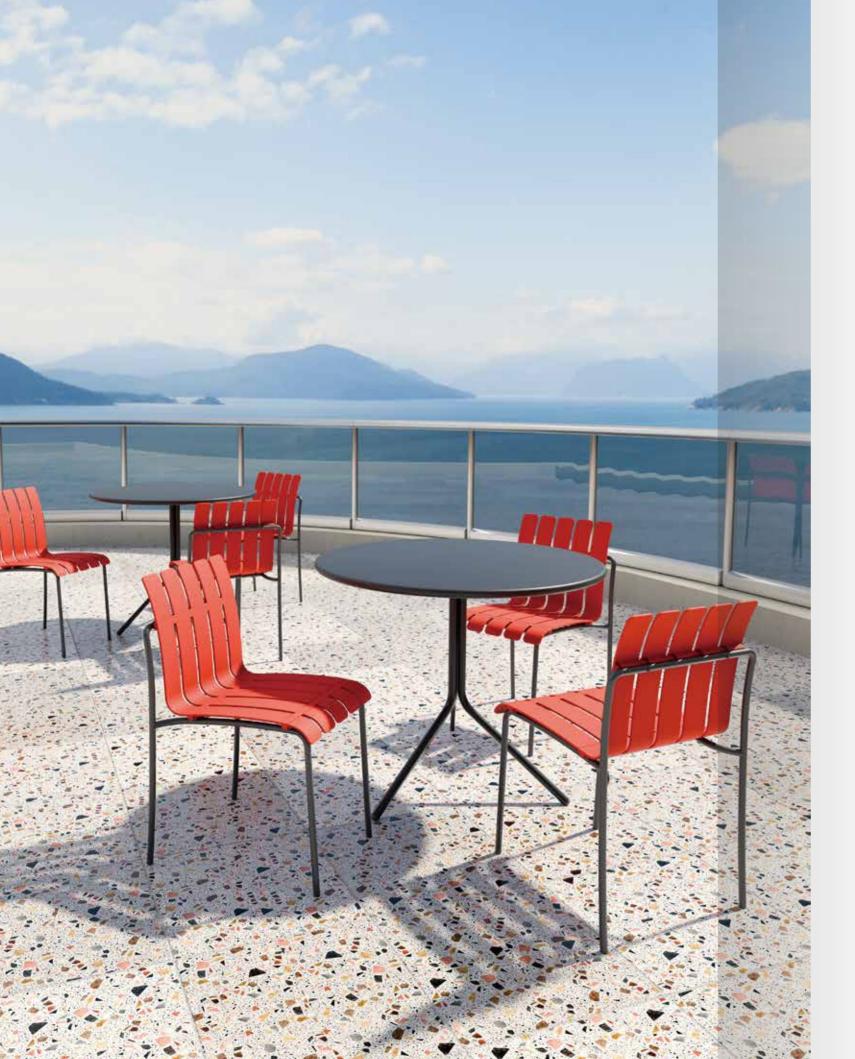

The Tartan chair is inspired by the multi-coloured, checkered textiles of Scotland. By "deconstructing" the shell into vertical and horizontal elements this chair creates a two tone design. The components can be specified in different colors to create unique, personalized furniture statements. The simple, metal frame makes it easy to stack. Tartan's open design is suitable for outdoor use and indoor minimalist style.