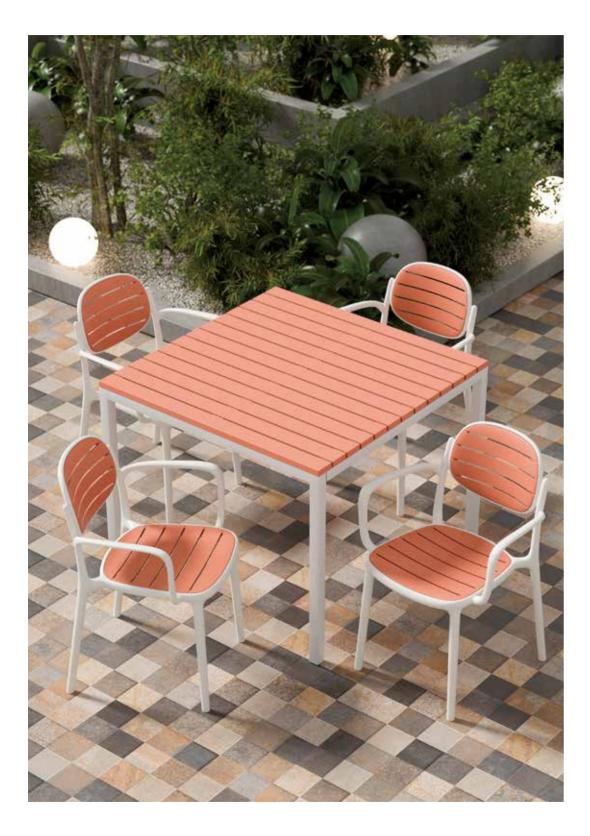

# MM

MIMI is designed for both indoor and outdoor use. The minimalist aesthetic and vivid colors will enhance any space. Durability and stackability make it a practical choice.

Furniture created through a true integration of design from initial concept to manufacturing.