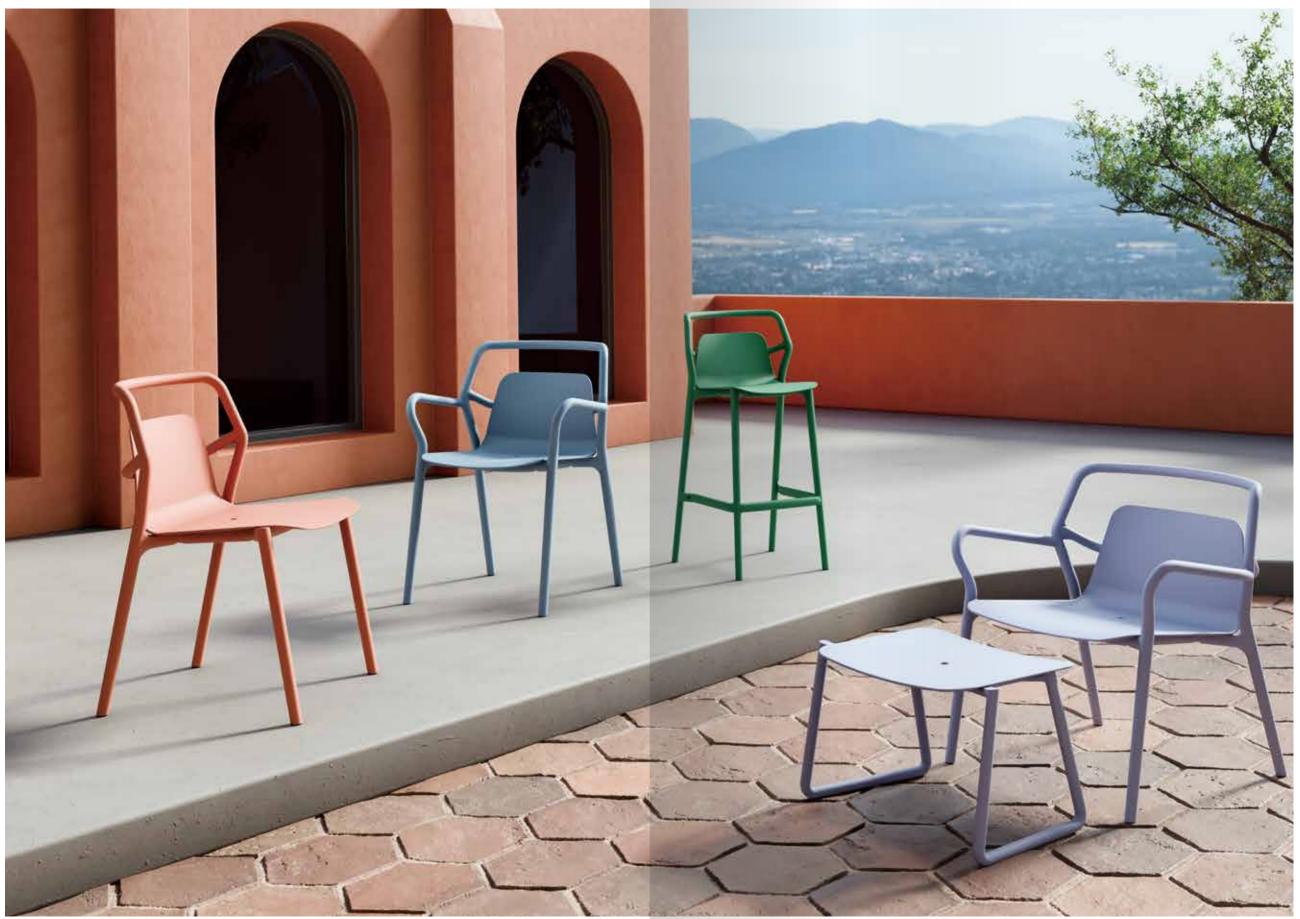

# MM

MIMI is designed for both indoor and outdoor use. The minimalist aesthetic and vivid colors will enhance any space. Durability and stackability make it a practical choice.

Furniture created through a true integration of design from initial concept to manufacturing.