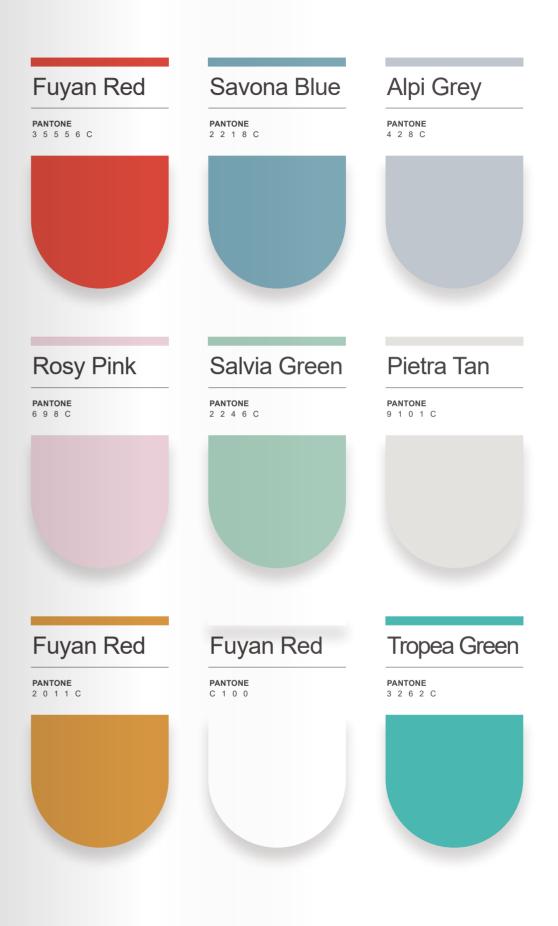

SO





Begonia is inspired by gardens. Its soft forms are inspired by flowers.

The large rounded backrest is shaped like a begonia petal. The cicular seat and gently curving legs add to the chair's organic character. The separate seat and back make for easy draining. This is an ideal furniture piece for outdoors, especially gardens.













The Tartan chair is inspired by the multi-coloured, checkered textiles of Scotland. By "deconstructing" the shell into vertical and horizontal elements this chair creates a two tone design. The components can be specified in different colors to create unique, personalized furniture statements. The simple, metal frame makes it easy to stack. Tartan's open design is suitable for outdoor use and indoor minimalist style.













2024-2025FUYAN