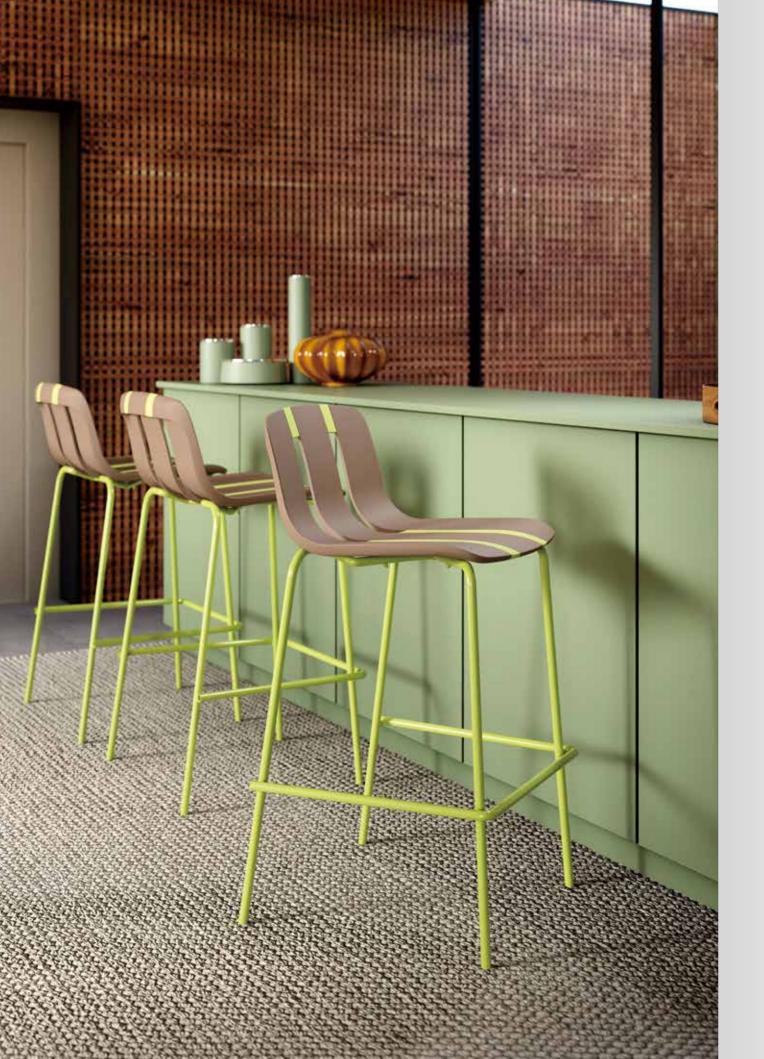

The Tartan chair is inspired by the multi-coloured, checkered textiles of Scotland. By "deconstructing" the shell into vertical and horizontal elements this chair creates a two tone design. The components can be specified in different colors to create unique, personalized furniture statements. The simple, metal frame makes it easy to stack. Tartan's open design is suitable for outdoor use and indoor minimalist style.