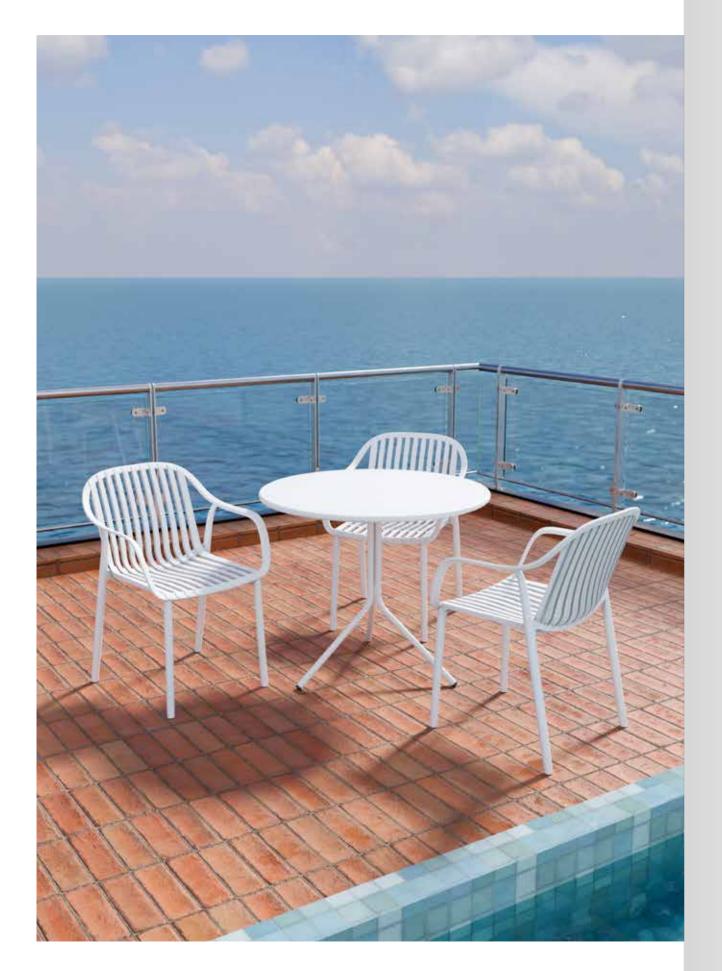

The Tartan chair is inspired by the multi-coloured, checkered textiles of Scotland. By "deconstructing" the shell into vertical and horizontal elements this chair creates a two tone design. The components can be specified in different colors to create unique, personalized furniture statements. The simple, metal frame makes it easy to stack. Tartan's open design is suitable for outdoor use and indoor minimalist style.