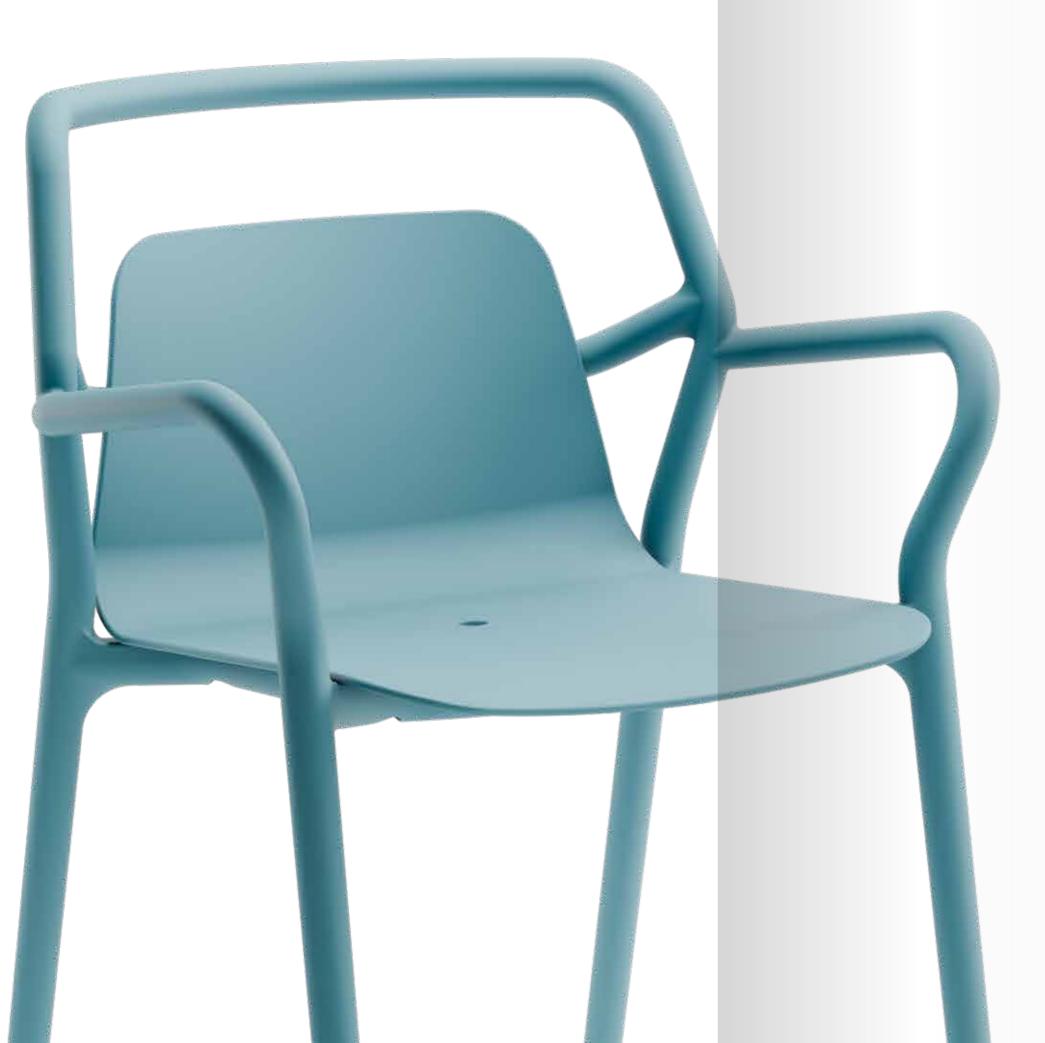

# MM

MIMI is designed for both indoor and outdoor use. The minimalist aesthetic and vivid colors will enhance any space. Durability and stackability make it a practical choice.

Furniture created through a true integration of design from initial concept to manufacturing.