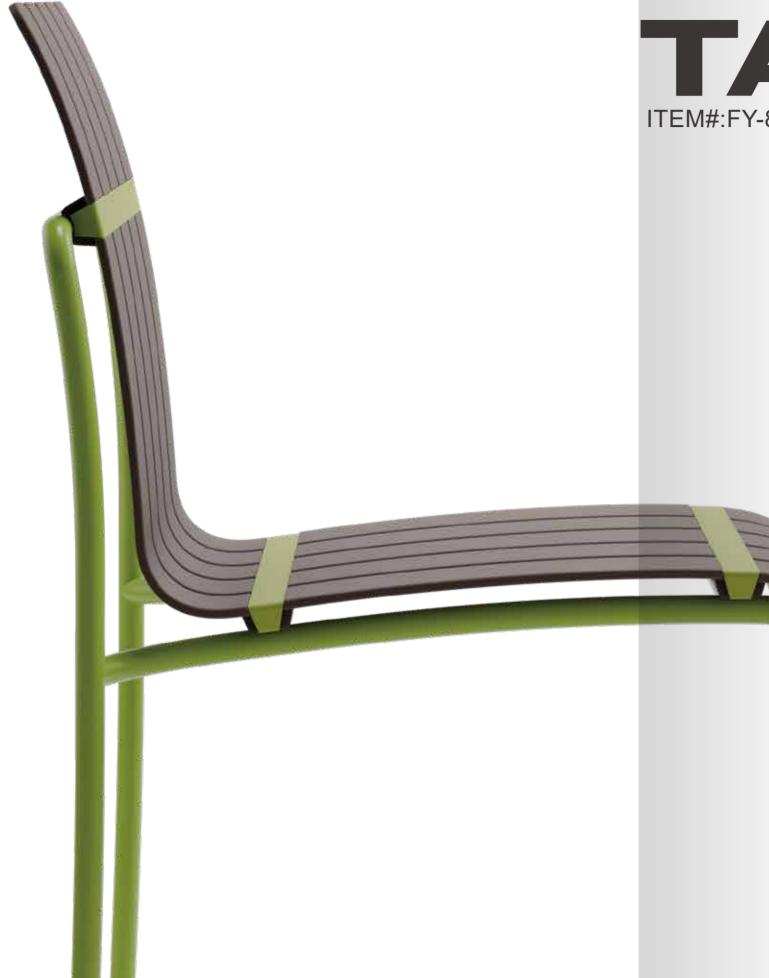

The Tartan chair is inspired by the multi-coloured, checkered textiles of Scotland. By "deconstructing" the shell into vertical and horizontal elements this chair creates a two tone design. The components can be specified in different colors to create unique, personalized furniture statements. The simple, metal frame makes it easy to stack. Tartan's open design is suitable for outdoor use and indoor minimalist style.