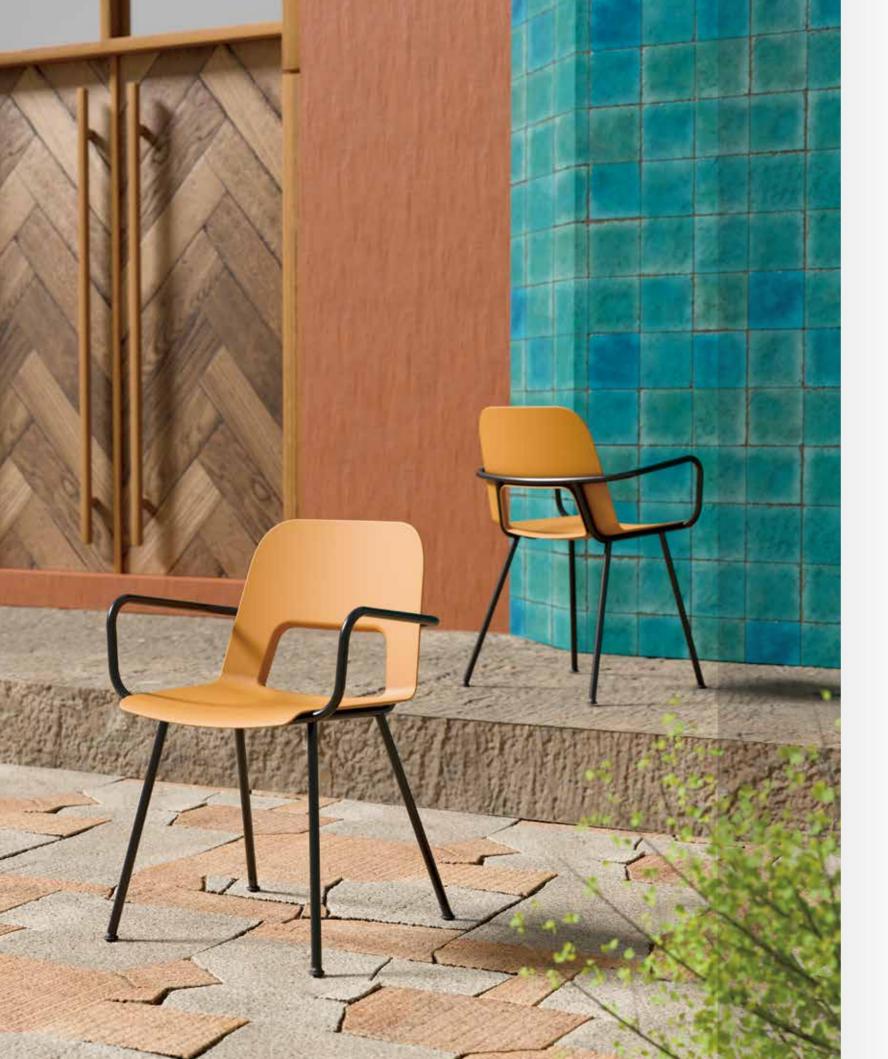

# MM

MIMI is designed for both indoor and outdoor use. The minimalist aesthetic and vivid colors will enhance any space. Durability and stackability make it a practical choice.

Furniture created through a true integration of design from initial concept to manufacturing.