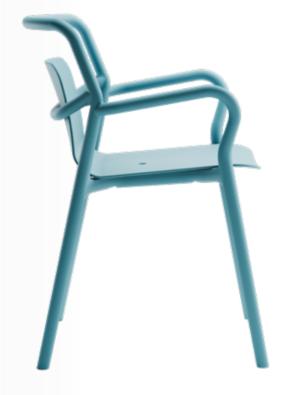

#### MIA

Its design is not only unique and elegant but also provides comfortable support.

Crafted from high-quality, textured plastic, the Mia chair is durable and easy to clean.

Mia is available in a variety of colours.