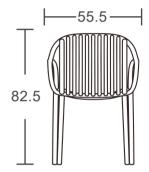

#### MIA

Its design is not only unique and elegant but also provides comfortable support.

Crafted from high-quality, textured plastic, the Mia chair is durable and easy to clean.

Mia is available in a variety of colours.