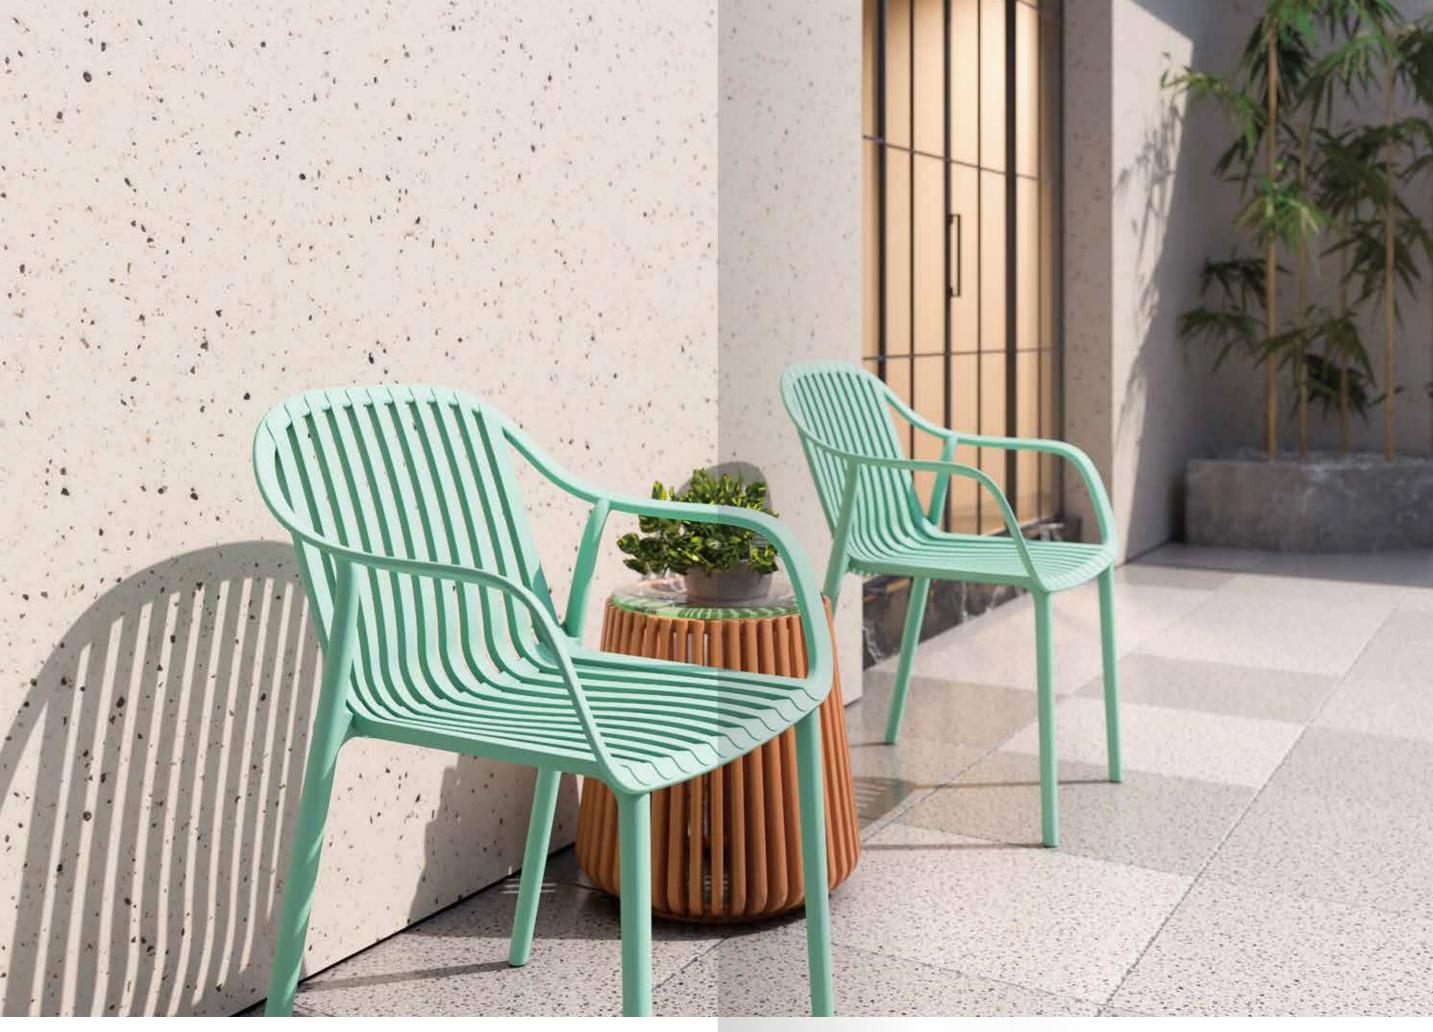

he Mia chair is durable and easy to clean.

Mia is available in a variety of colours.



























# MM

MIMI is designed for both indoor and outdoor use. The minimalist aesthetic and vivid colors will enhance any space. Durability and stackability make it a practical choice.

Furniture created through a true integration of design from initial concept to manufacturing.



























Alma is defined by a large hole in the backrest. This makes the chair more breathable and easier to carry. It's a practical chair that is weather resistant and easy to clean. ALMA

















AIME is made in high-quality, weather-resistant plastic with smooth, easy to clean surfaces. It's sturdy and durable, blending nicely into any outdoor space. It's perfect for leisure time.





— 57 —



46.5



# MOIRA

Moira' s multi-piece construction makes it a market standout, offering a high level of personization with its diverse colour options. Crafted from high quality materials, it integrates practicality, durability and visual delight in one great product.

Furniture created through a true integration of design from initial concept to manufacturing.















This chair is suitable for high-end leisure scenes, and its design structure can be easily stacked, saving space. At the same time, the beautiful and comfortable soft package greatly increases the comfort of sitting and improves the user experience.



We Are Firm Believers in The Transformative forces Of Design





### About the designer.

Like his ancestors of the Italian Renaissance, Davide Tonizzo cr