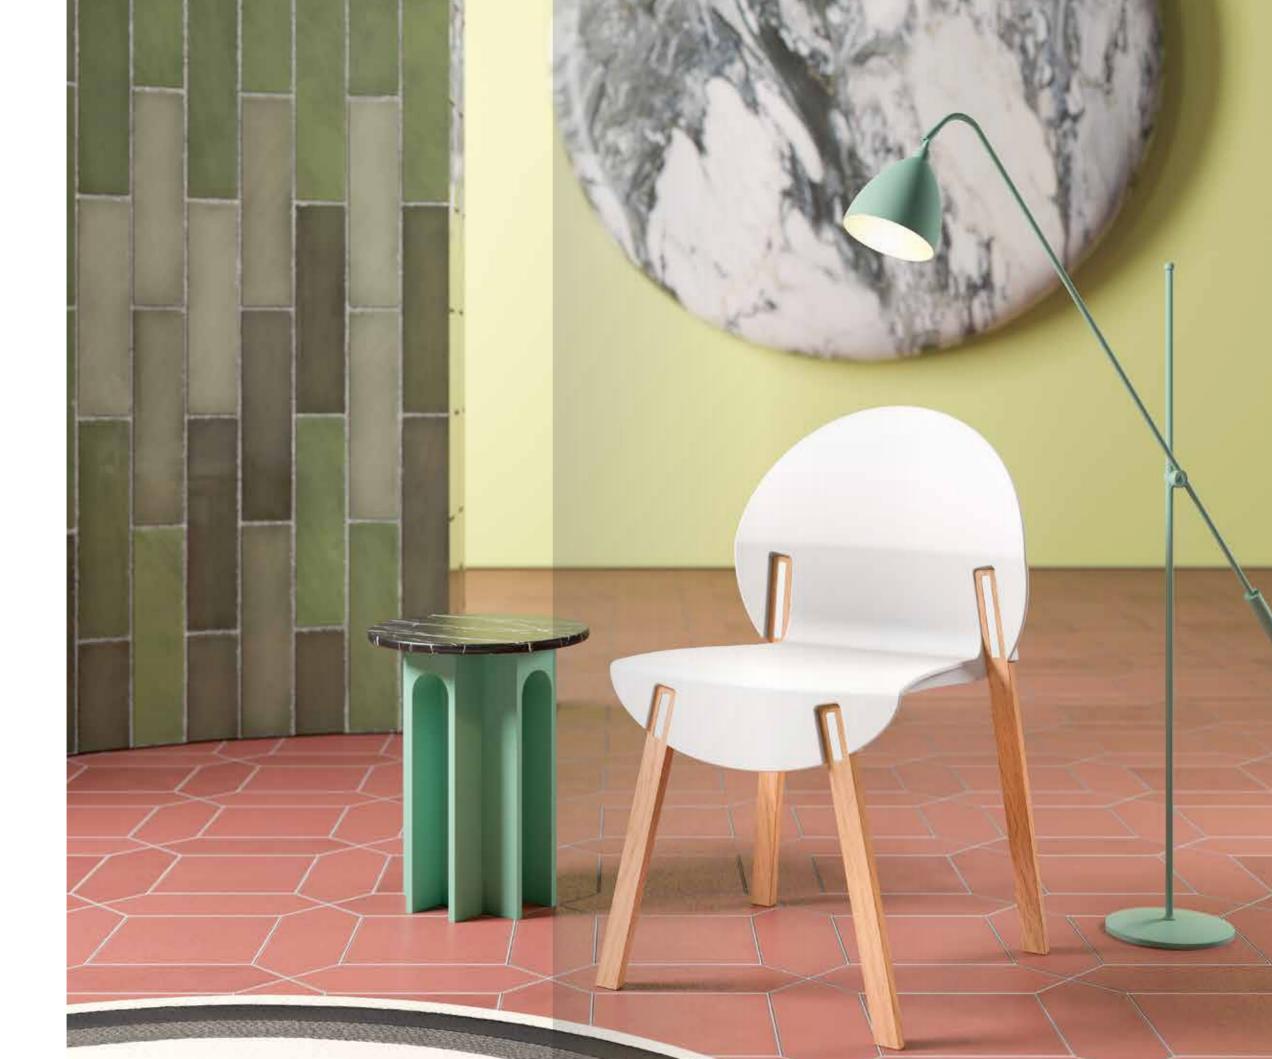

The circle, a simple geometric form, has long embodied harmony and elegance in design.

Compasso uses a sophisticated mix of modern plastic and classic wood. Its angled legs resemble compass arms which evoke a circle's creation. This design beautifully bridges the ancient world with our modern age.