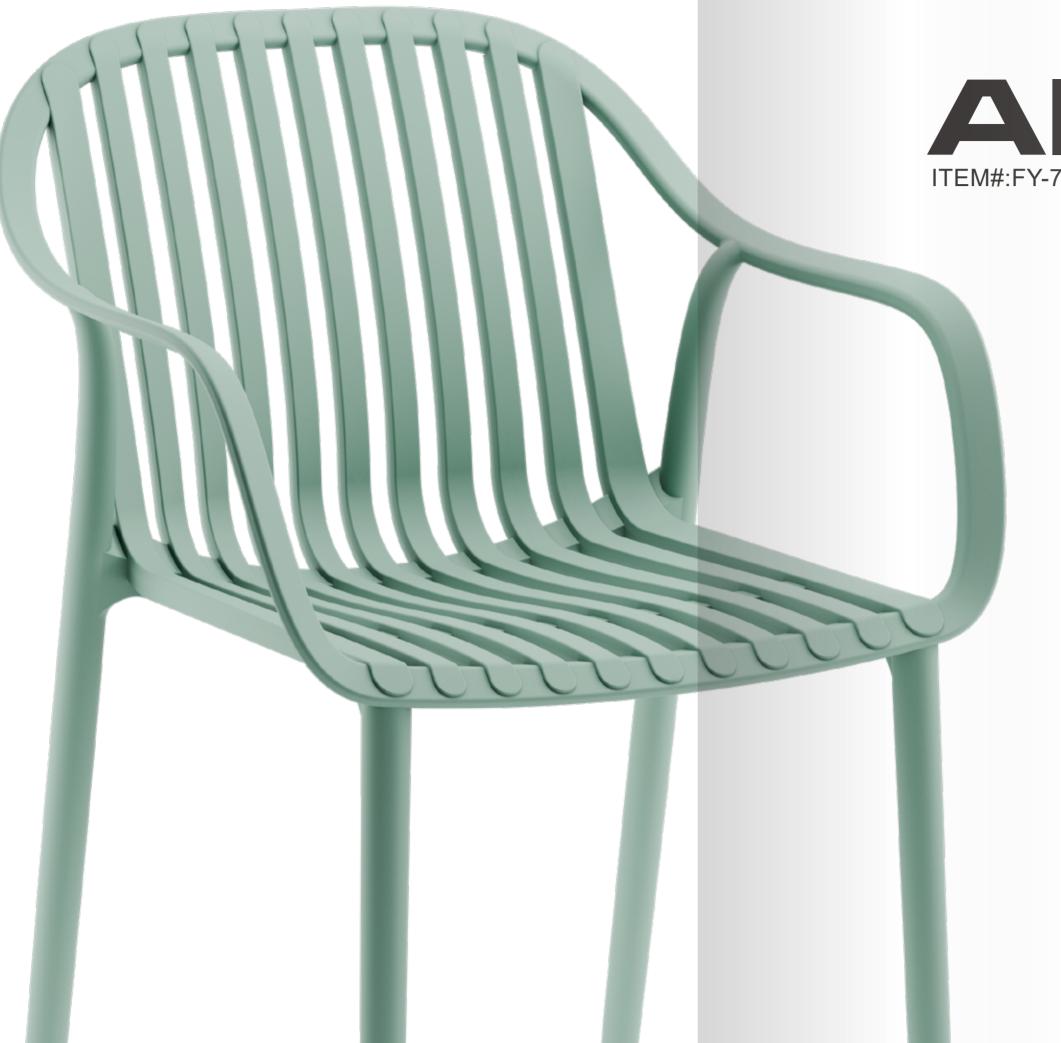

#### MIA

Its design is not only unique and elegant but also provides comfortable support.

Crafted from high-quality, textured plastic, the Mia chair is durable and easy to clean.

Mia is available in a variety of colours.