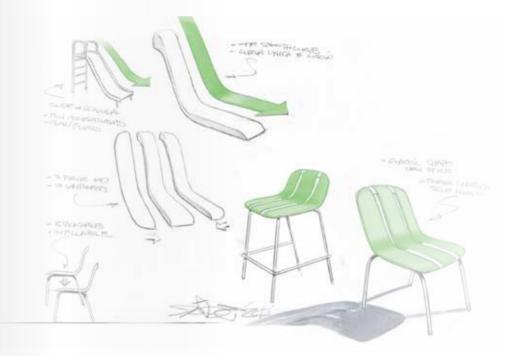

Davide Tonizzo

A new furniture concept inspired by a child's favourite playground toy.

Its three wide panels create a sense of flow. Creative personization through a multi-piece design and a vibrant colour palette. The airy, open backrest makes draining easy for outdoor use.

Knock down design for efficient shipping and assembly.

### **SLIDE** Like a slide, this chair is great for

outdoor use.

Sliding down a playground slide is a continuous, fluid movement. The design of this chair is dominated by the three wide slats that run from top to front creating the impression of one non-stop movement.