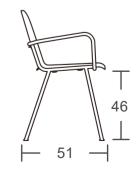

### MIMI&MIA collection

Designed by Fuyan















#### MIA

Its design is not only unique and elegant but also provides comfortable support.

Crafted from high-quality, textured plastic, the Mia chair is durable and easy to clean.

Mia is available in a variety of colours.



























# MM

MIMI is designed for both indoor and outdoor use. The minimalist aesthetic and vivid colors will enhance any space. Durability and stackability make it a practical choice.

Furniture created through a true integration of design from initial concept to manufacturing.



























Alma is defined by a large hole in the backrest. This makes the chair more breathable and easier to carry. It's a practical chair that is weather resistant and easy to clean. ALMA

















AIME is made in high-quality, weather-resistant plastic with smooth, easy to clean surfaces. It's sturdy and durable, blending nicely into any outdoor space. It's perfect for leisure time.





— 57 —



46.5



# MOIRA

Moira' s multi-piece construction makes it a market standout, offering a high level of personization with its diverse colour options. Crafted from high quality materials, it integrates practicality, durability and visual delight in one great product.

Furniture created through a true integration of design from initial concept to manufacturing.















This chair is s