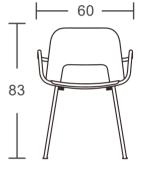

# MM

MIMI is designed for both indoor and outdoor use. The minimalist aesthetic and vivid colors will enhance any space. Durability and stackability make it a practical choice.

Furniture created through a true integration of design from initial concept to manufacturing.

Alma is defined by a large hole in the backrest. This makes the chair more breathable and easier to carry. It's a practical chair that is weather resistant and easy to clean. ALMA

AIME is made in high-quality, weather-resistant plastic with smooth, easy to clean surfaces. It's sturdy and durable, blending nicely into any outdoor space. It's perfect for leisure time.