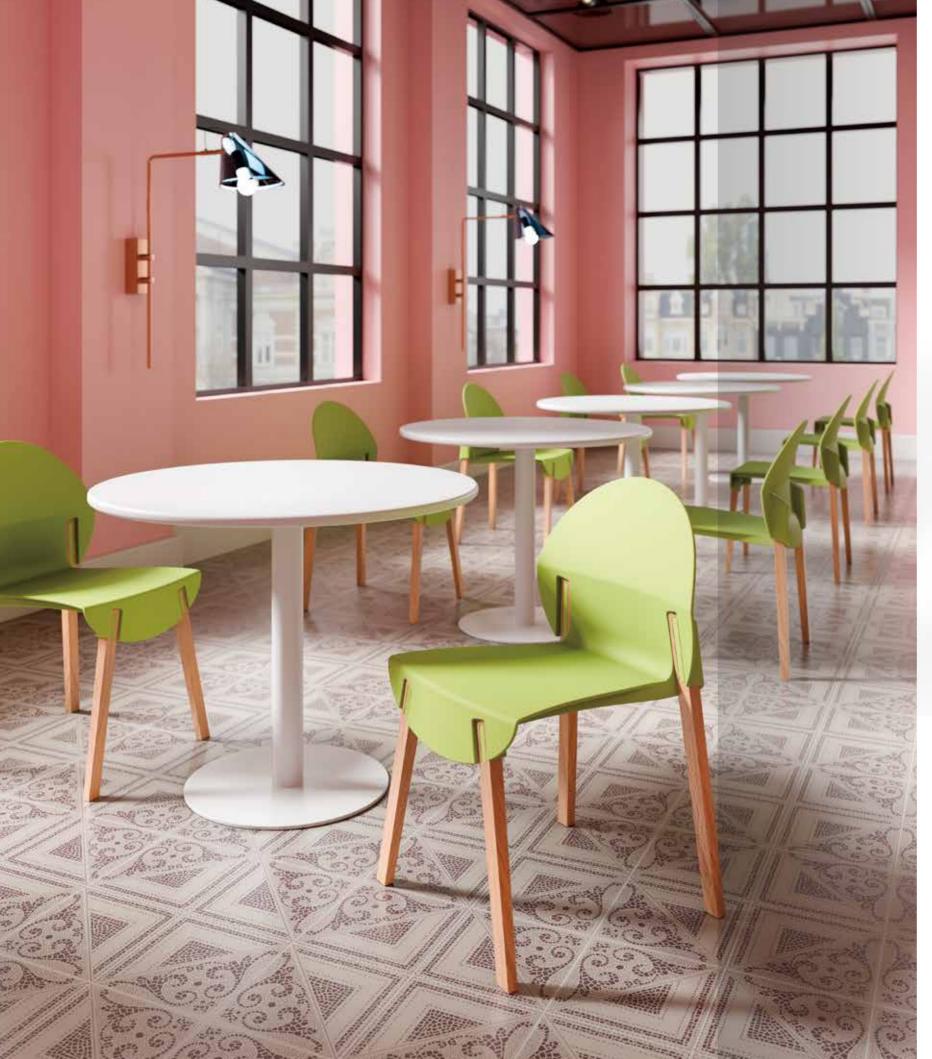

The circle, a simple geometric form, has long embodied harmony and elegance in design.

Compasso uses a sophisticated mix of modern plastic and classic wood. Its angled legs resemble compass arms which evoke a circle's creation. This design beautifully bridges the ancient world with our modern age.