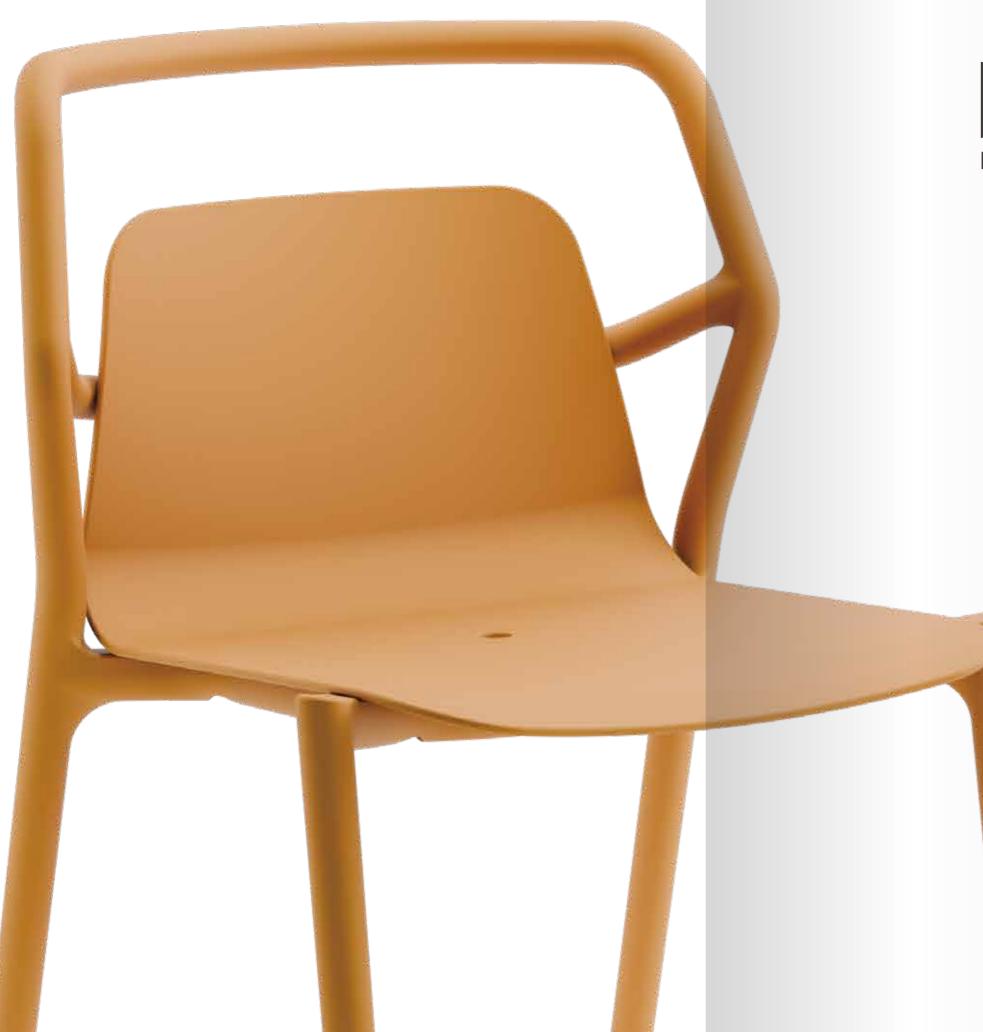

#### MIA

Its design is not only unique and elegant but also provides comfortable support.

Crafted from high-quality, textured plastic, the Mia chair is durable and easy to clean.

Mia is available in a variety of colours.