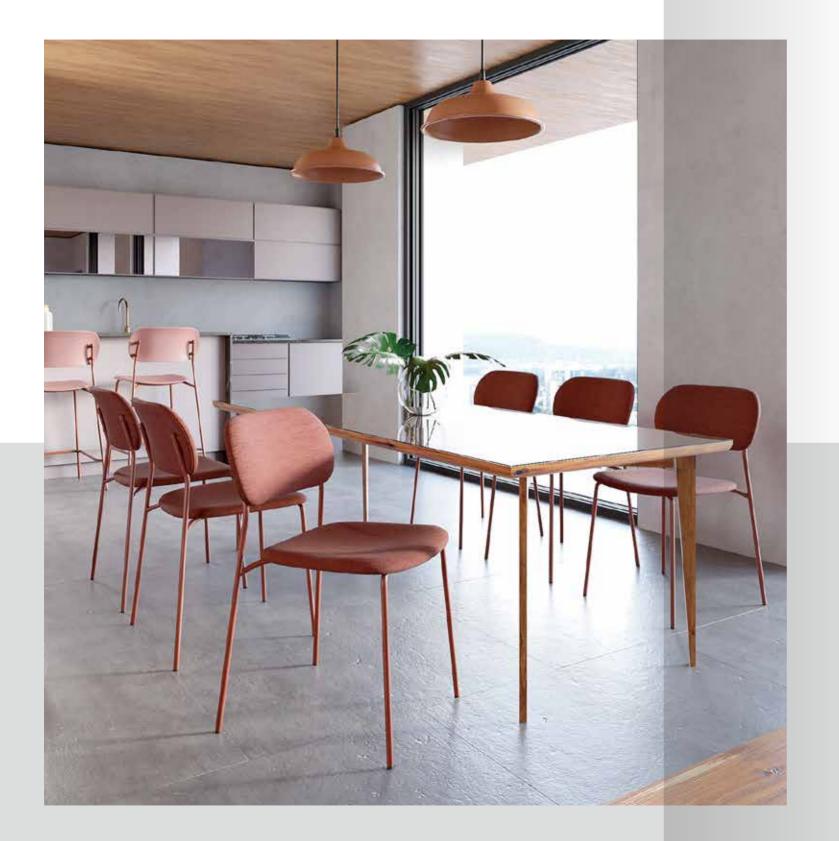

Alma is defined by a large hole in the backrest. This makes the chair more breathable and easier to carry. It's a practical chair that is weather resistant and easy to clean. ALMA

















AIME is made in high-quality, weather-resistant plastic with smooth, easy to clean surfaces. It's sturdy and durable, blending nicely into any outdoor space. It's perfect for leisure time.





— 57 —



46.5



# MOIRA

Moira' s multi-piece construction makes it a market standout, offering a high level of personization with its diverse colour options. Crafted from high quality materials, it integrates practicality, durability and visual delight in one great product.

Furniture created through a true integration of design from initial concept to manufacturing.















This chair is suitable for high-end leisure scenes, and its design structure can be easily stacked, saving space. At the same time, the beautiful and comfortable soft package greatly increases the comfort of sitting and improves the user experience.



We Are Firm Believers in The Transformative forces Of Design





### About the designer.

Like his ancestors of the Italian Renaissance, Davide Tonizzo creates designs by combining art with engineering knowledge. Davide began his career in Italy designing cars for companies such as Alfa Romeo, Ferrari, Fiat, Lancia and Mercedes Benz. During this time, he also developed a true passion for furniture design and worked on numerous projects for Italian manufacturers. While technical skill and engineering know-how form the foundations of his