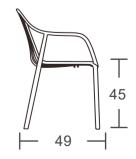

#### MIA

Its design is not only unique and elegant but also provides comfortable support.

Crafted from high-quality, textured plastic, the Mia chair is durable and easy to clean.

Mia is available in a variety of colours.