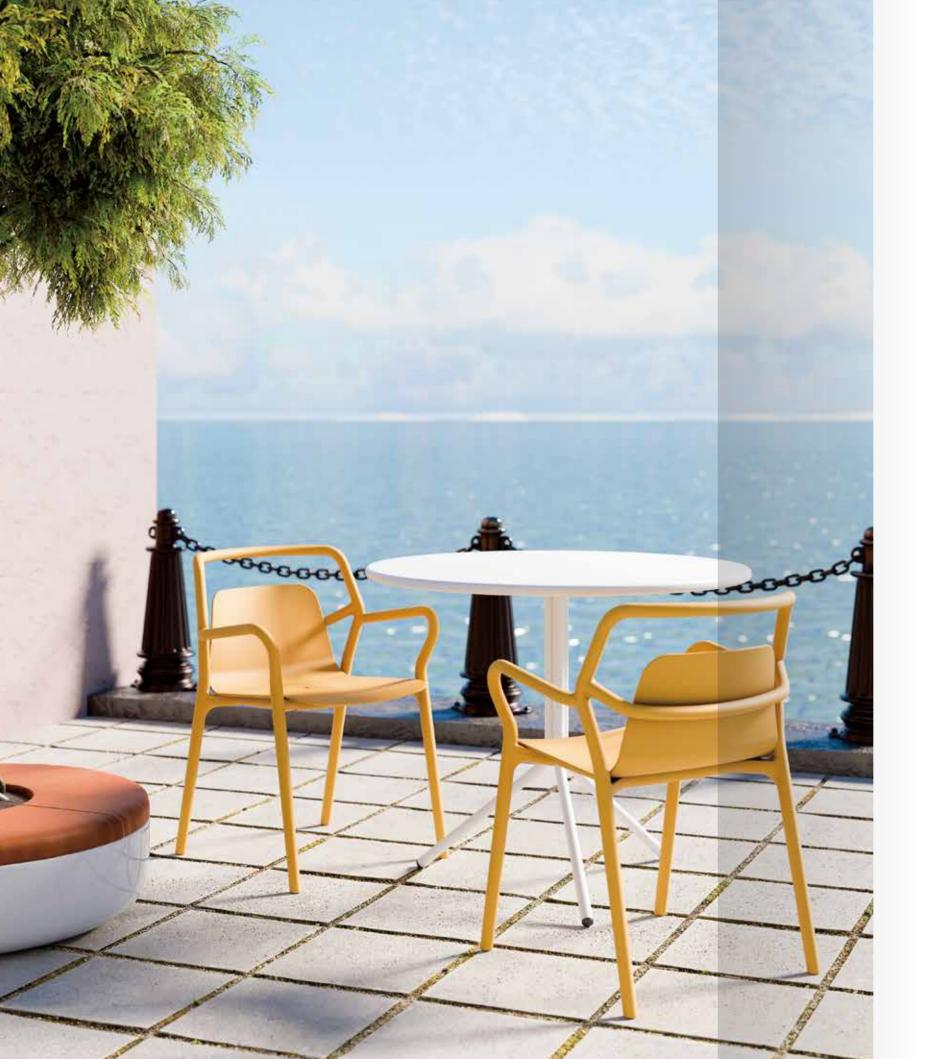

#### MIA

Its design is not only unique and elegant but also provides comfortable support.

Crafted from high-quality, textured plastic, the Mia chair is durable and easy to clean.

Mia is available in a variety of colours.