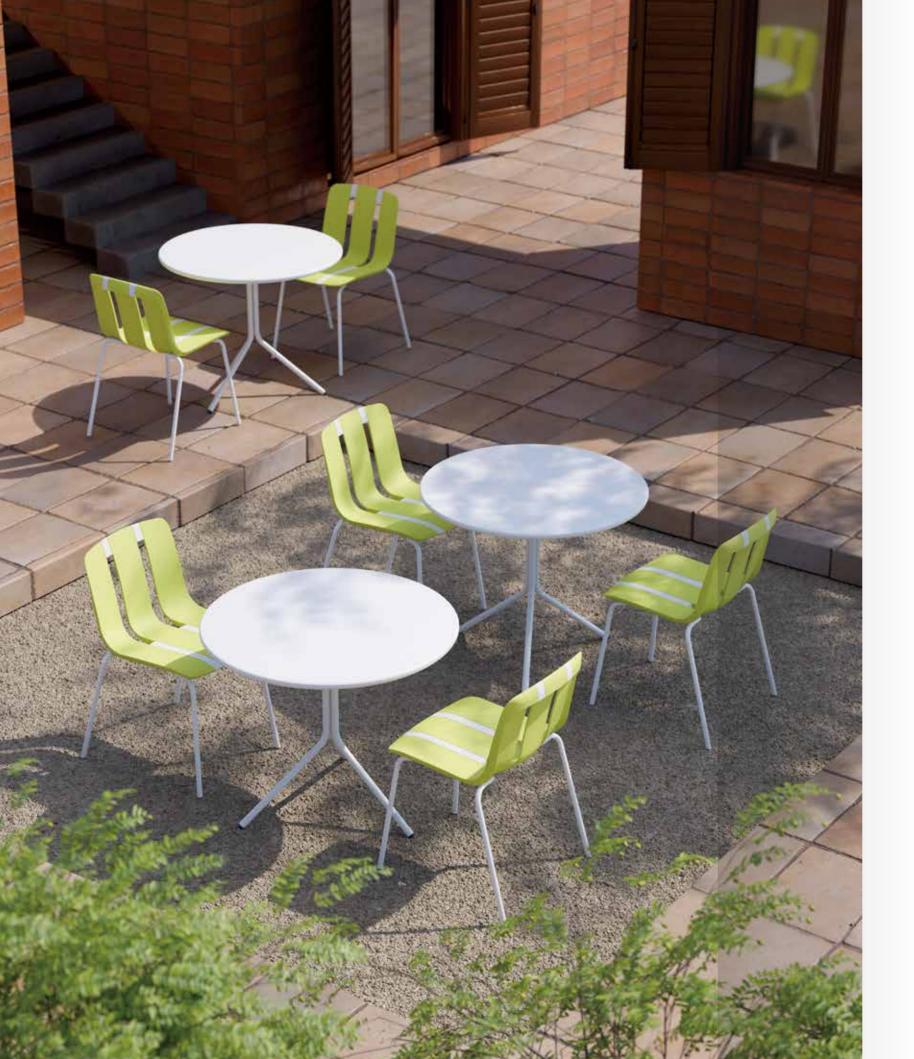

The Tartan chair is inspired by the multi-coloured, checkered textiles of Scotland. By "deconstructing" the shell into vertical and horizontal elements this chair creates a two tone design. The components can be specified in different colors to create unique, personalized furniture statements. The simple, metal frame makes it easy to stack. Tartan's open design is suitable for outdoor use and indoor minimalist style.