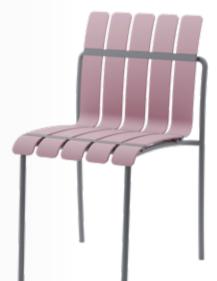

The Tartan chair is inspired by the multi-coloured, checkered textiles of Scotland. By "deconstructing" the shell into vertical and horizontal elements this chair creates a two tone design. The components can be specified in different colors to create unique, personalized furniture statements. The simple, metal frame makes it easy to stack. Tartan's open design is suitable for outdoor use and indoor minimalist style.