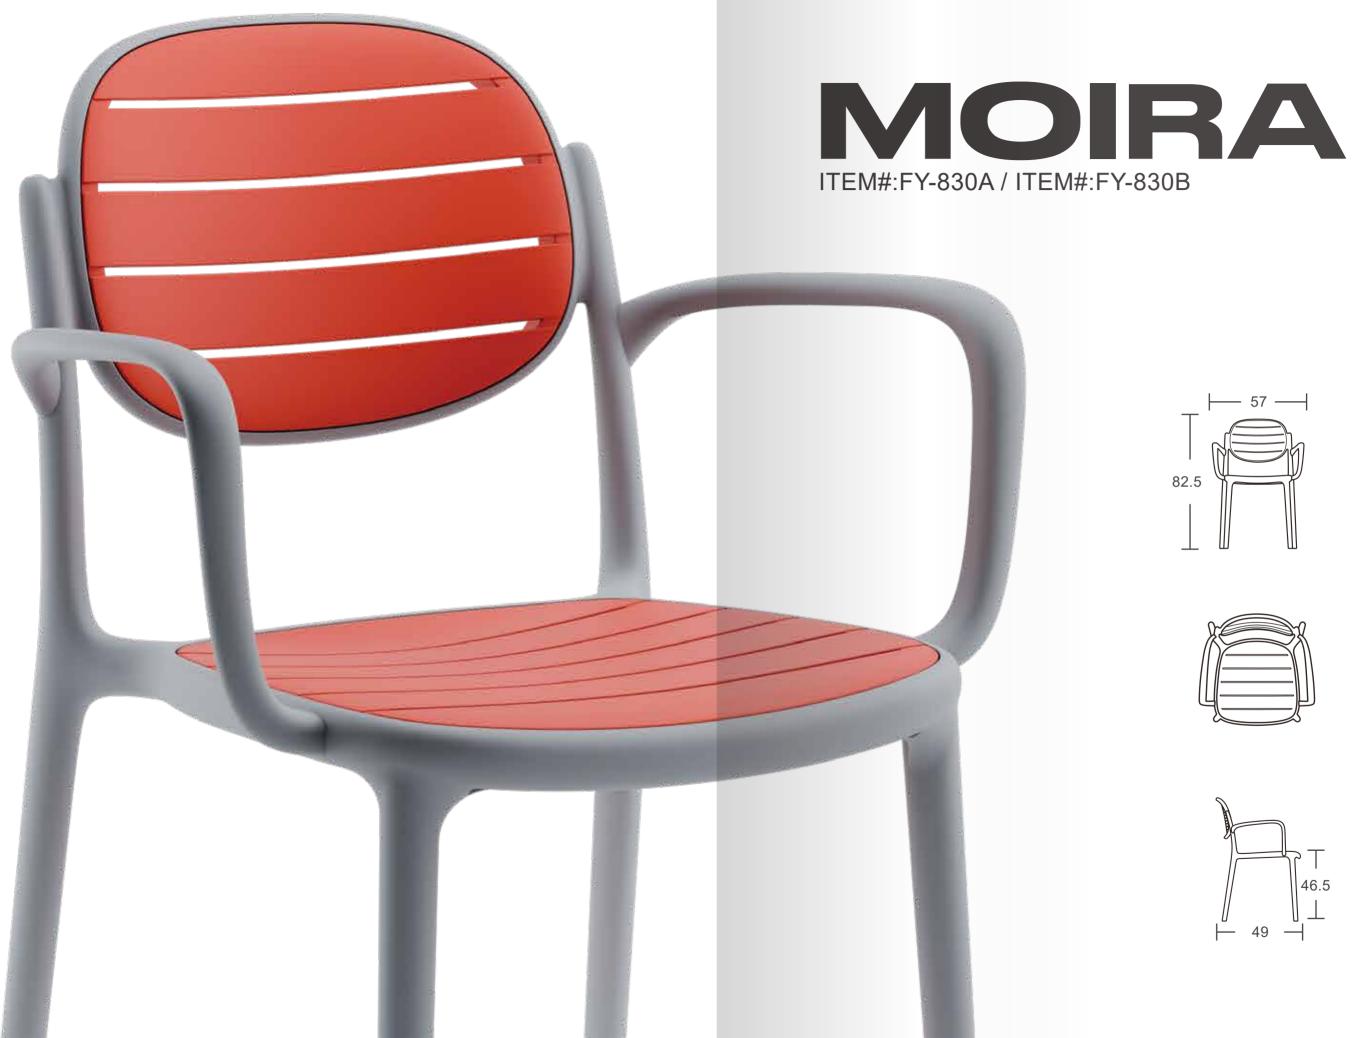

# MOIRA

Moira' s multi-piece construction makes it a market standout, offering a high level of personization with its diverse colour options. Crafted from high quality materials, it integrates practicality, durability and visual delight in one great product.

Furniture created through a true integration of design from initial concept to manufacturing.

This chair is suitable for high-end leisure scenes, and its design structure can be easily stacked, saving space. At the same time, the beautiful and comfortable soft package greatly increases the comfort of sitting and improves the user experience.