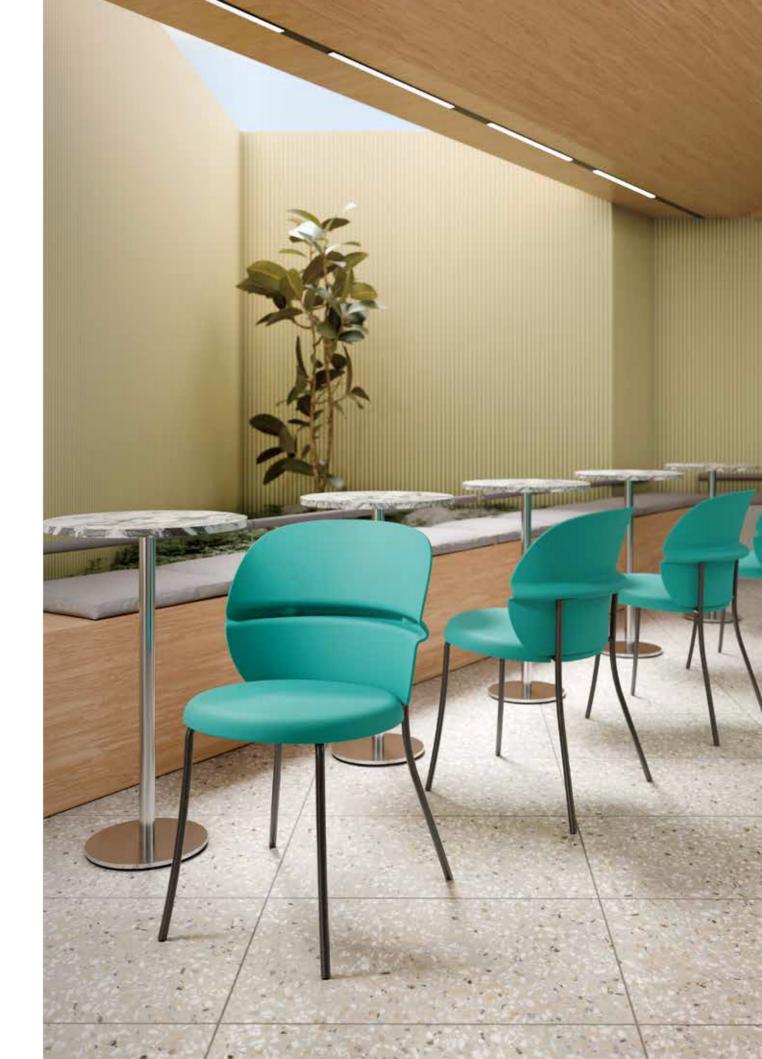

#### COMPASSO

Begonia is inspired by gardens. Its soft forms are inspired by flowers.

The large rounded backrest is shaped like a begonia petal. The cicular seat and gently curving legs add to the chair's organic character. The separate seat and back make for easy draining. This is an ideal furniture piece for outdoors, especially gardens.