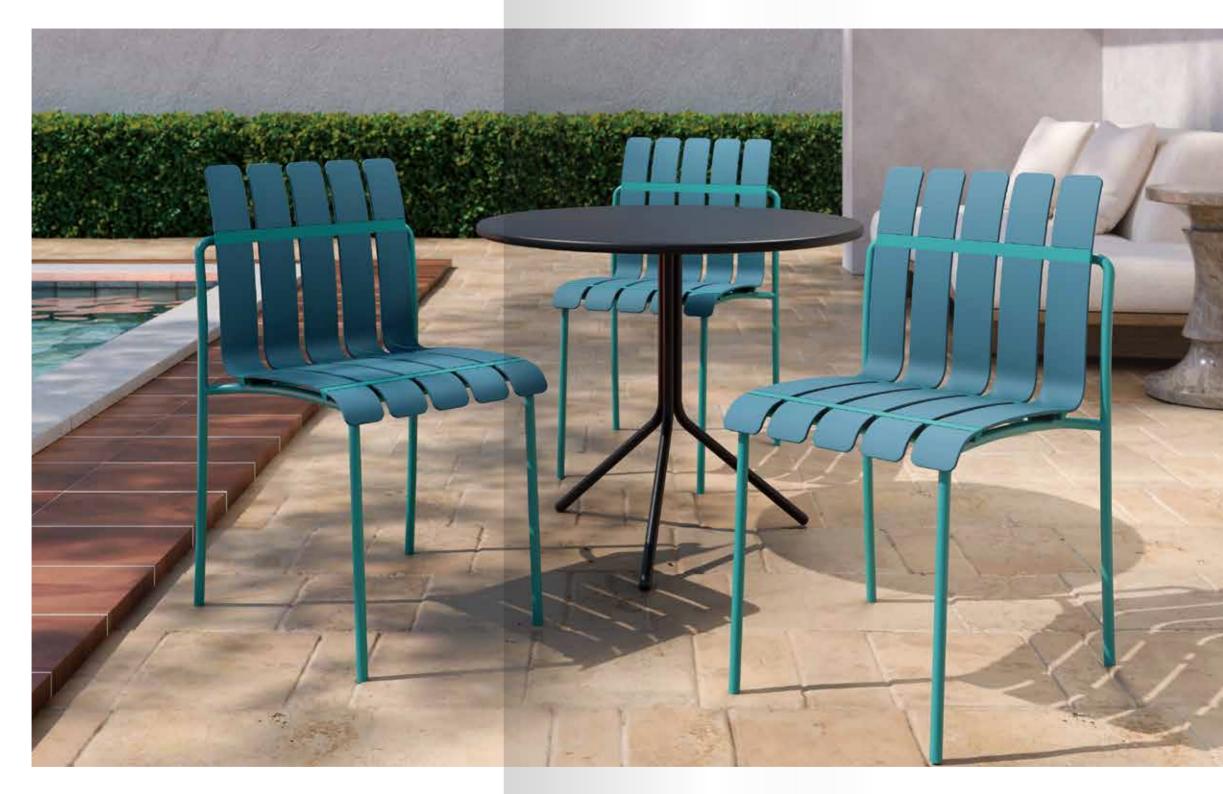

The Tartan chair is inspired by the multi-coloured, checkered textiles of Scotland. By "deconstructing" the shell into vertical and horizontal elements this chair creates a two tone design. The components can be specified in different colors to create unique, personalized furniture statements. The simple, metal frame makes it easy to stack. Tartan's open design is suitable for outdoor use and indoor minimalist style.