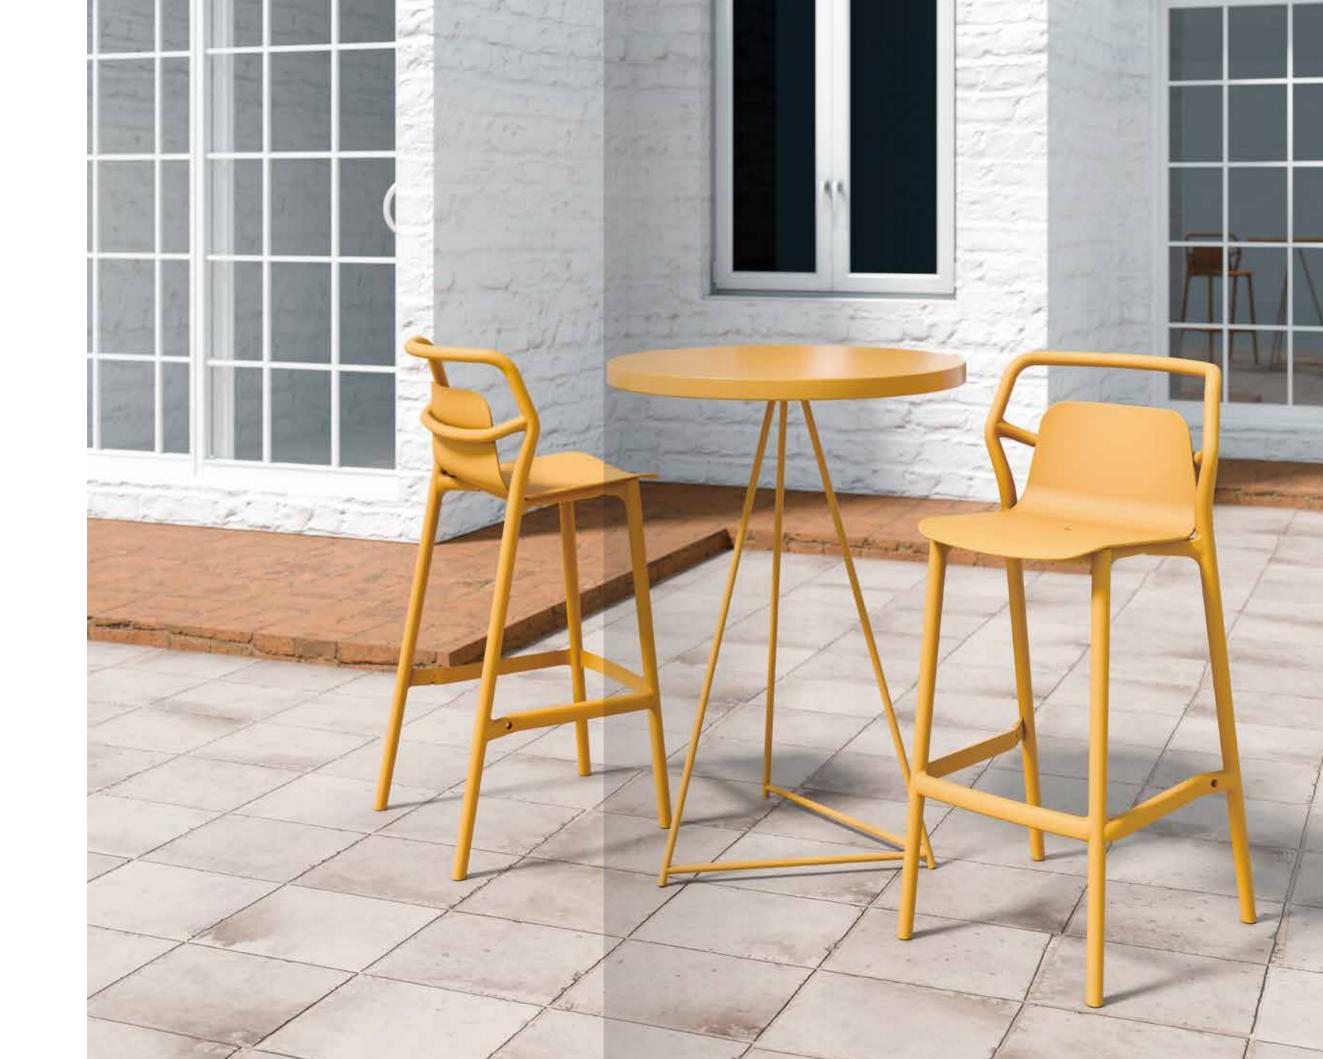

# MM

MIMI is designed for both indoor and outdoor use. The minimalist aesthetic and vivid colors will enhance any space. Durability and stackability make it a practical choice.

Furniture created through a true integration of design from initial concept to manufacturing.

Alma is defined by a large hole in the backrest. This makes the chair more breathable and easier to carry. It's a practical chair that is weather resistant and easy to clean. ALMA

AIME is made in high-quality, weather-resistant plastic with smooth, easy to clean surfaces. It's sturdy and durable, blending nicely into any outdoor space. It's perfect for leisure time.