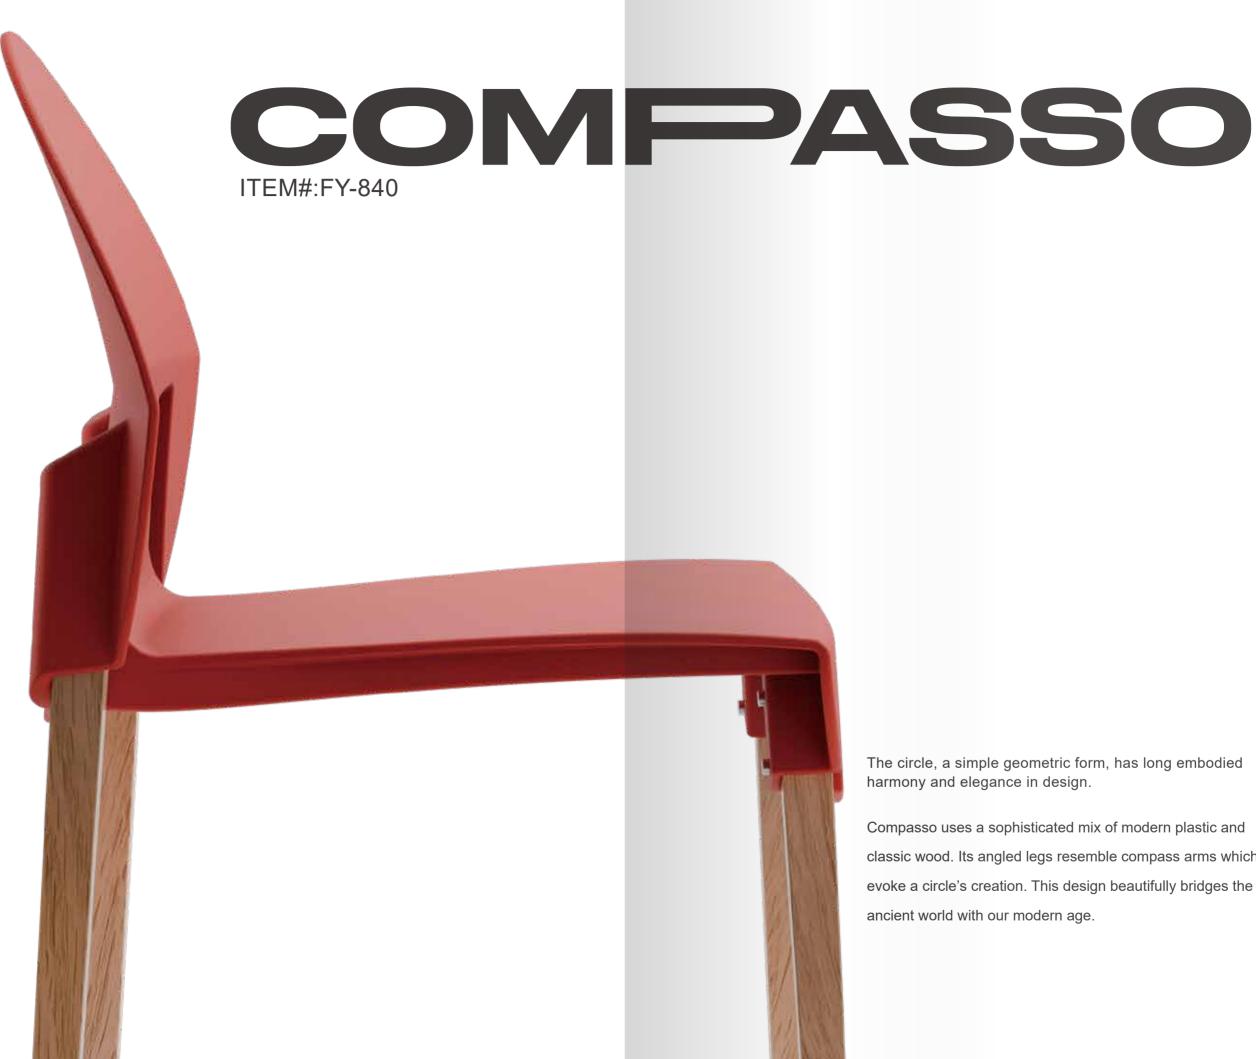

The circle, a simple geometric form, has long embodied harmony and elegance in design.

Compasso uses a sophisticated mix of modern plastic and classic wood. Its angled legs resemble compass arms which evoke a circle's creation. This design beautifully bridges the ancient world with our modern age.

#### COMPASSO

Begonia is inspired by gardens. Its soft forms are inspired by flowers.

The large rounded backrest is shaped like a begonia petal. The cicular seat and gently curving legs add to the chair's organic character. The separate seat and back make for easy draining. This is an ideal furniture piece for outdoors, especially gardens.