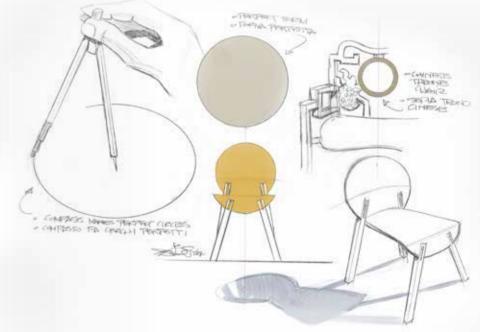

The circle, a simple geometric form, has long embodied harmony and elegance in design.

Compasso uses a sophisticated mix of modern plastic and classic wood. Its angled legs resemble compass arms which evoke a circle's creation. This design beautifully bridges the ancient world with our modern age.