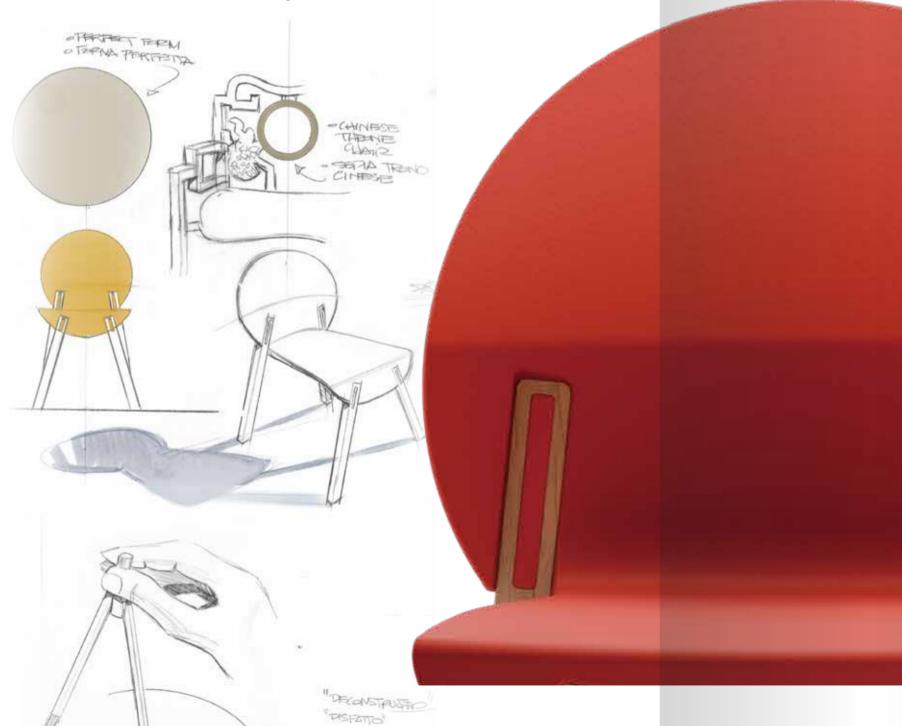

The circle, a simple geometric form, has long embodied harmony and elegance in design.

Compasso uses a sophisticated mix of modern plastic and classic wood. Its angled legs resemble compass arms which evoke a circle's creation. This design beautifully bridges the ancient world with our modern age.