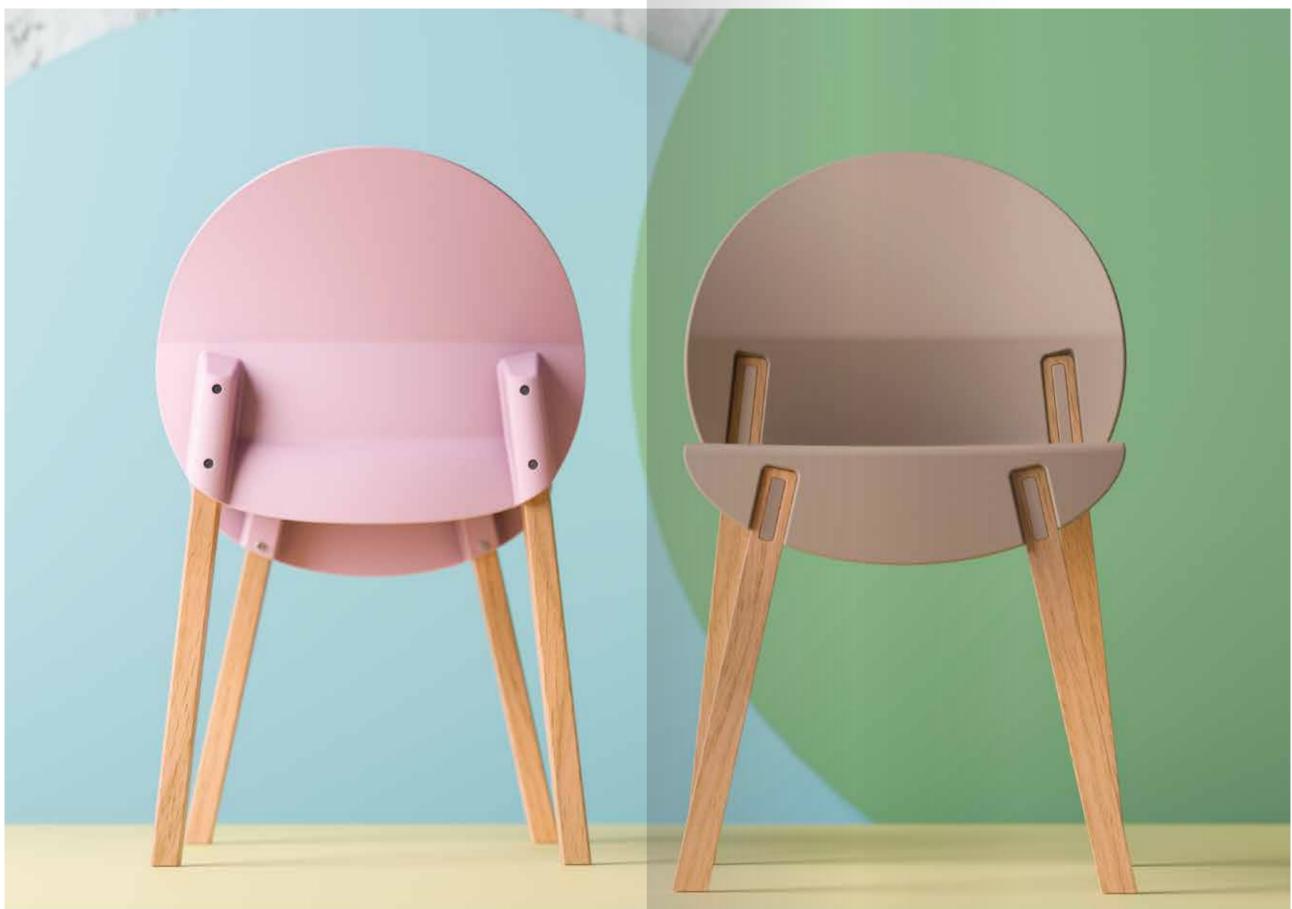

The circle, a simple geometric form, has long embodied harmony and elegance in design.

Compasso uses a sophisticated mix of modern plastic and classic wood. Its angled legs resemble compass arms which evoke a circle's creation. This design beautifully bridges the ancient world with our modern age.