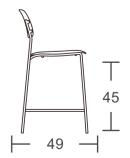

Alma is defined by a large hole in the backrest. This makes the chair more breathable and easier to carry. It's a practical chair that is weather resistant and easy to clean. ALMA

















AIME is made in high-quality, weather-resistant plastic with smooth, easy to clean surfaces. It's sturdy and durable, blending nicely into any outdoor space. It's perfect for leisure time.





— 57 —



46.5



# MOIRA

Moira' s multi-piece construction makes it a market standout, offering a high level of personization with its diverse colour options. Crafted from high quality materials, it integrates practicality, durability and visual delight in one great product.

Furniture created through a true integration of design from initial concept to manufacturing.















This chair is suitable for high-end leisure scenes, and its design structure can be easily stacked, saving space. At the same time, the beautiful and comfortable soft package greatly increases the comfort of sitting and improves the user experience.



We Are Firm Believers in The Transformative forces Of Design





### About the designer.

Like his ancestors of the Italian Renaissance, Davide Tonizzo creates designs by combining art with engineering knowledge. Davide began his career in Italy designing cars for companies such as Alfa Romeo, Ferrari, Fiat, Lancia and Mercedes Benz. During this time, he also developed a true passion for furniture design and worked on numerous projects for Italian manufacturers. While technical skill and engineering know-how form the foundations of hi