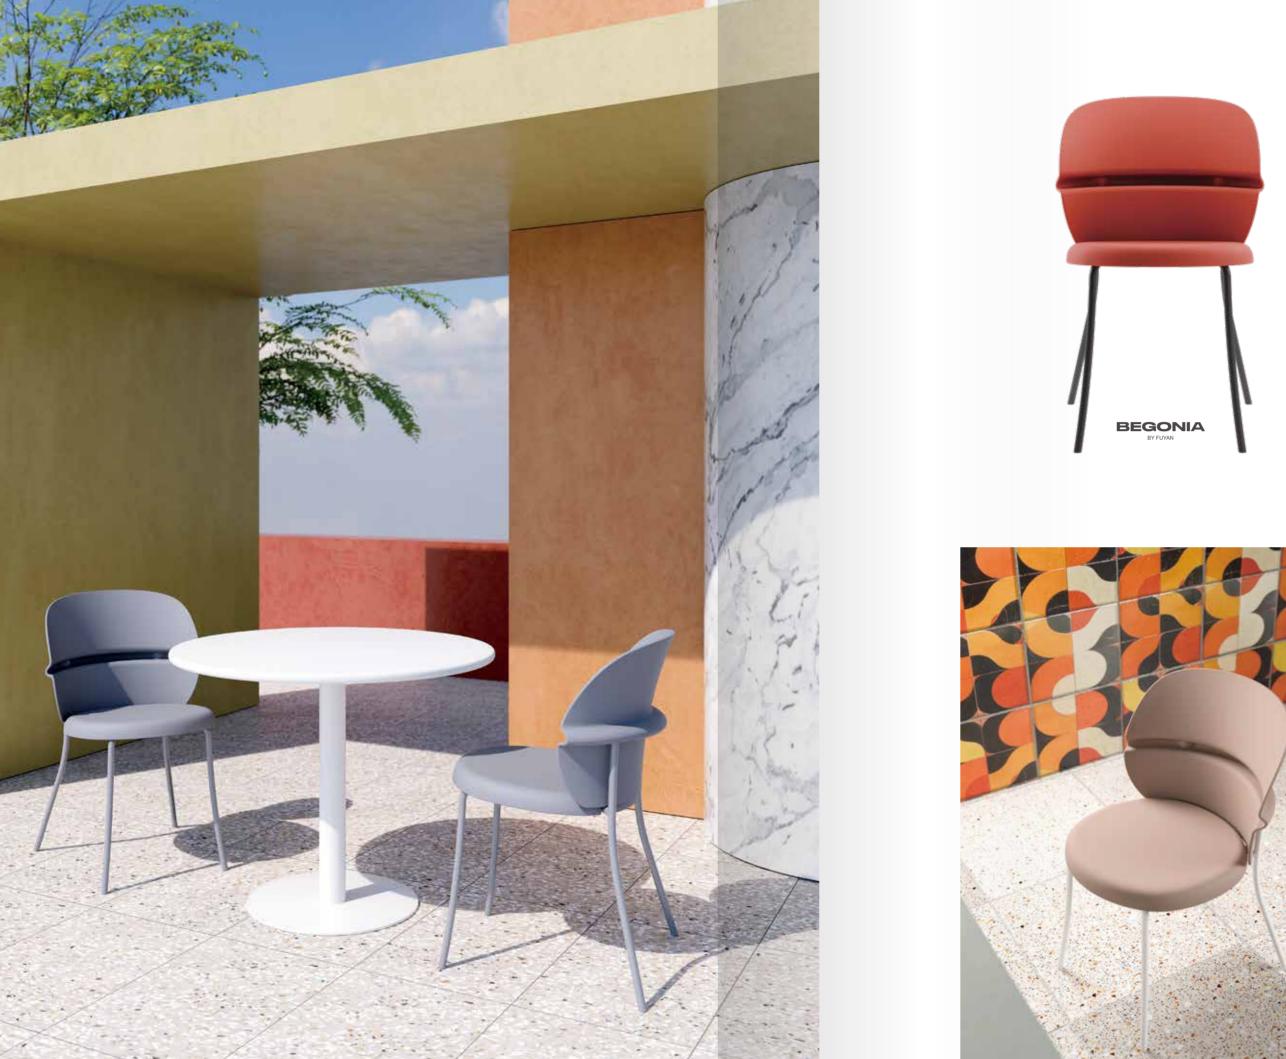

#### COMPASSO

Begonia is inspired by gardens. Its soft forms are inspired by flowers.

The large rounded backrest is shaped like a begonia petal. The cicular seat and gently curving legs add to the chair's organic character. The separate seat and back make for easy draining. This is an ideal furniture piece for outdoors, especially gardens.