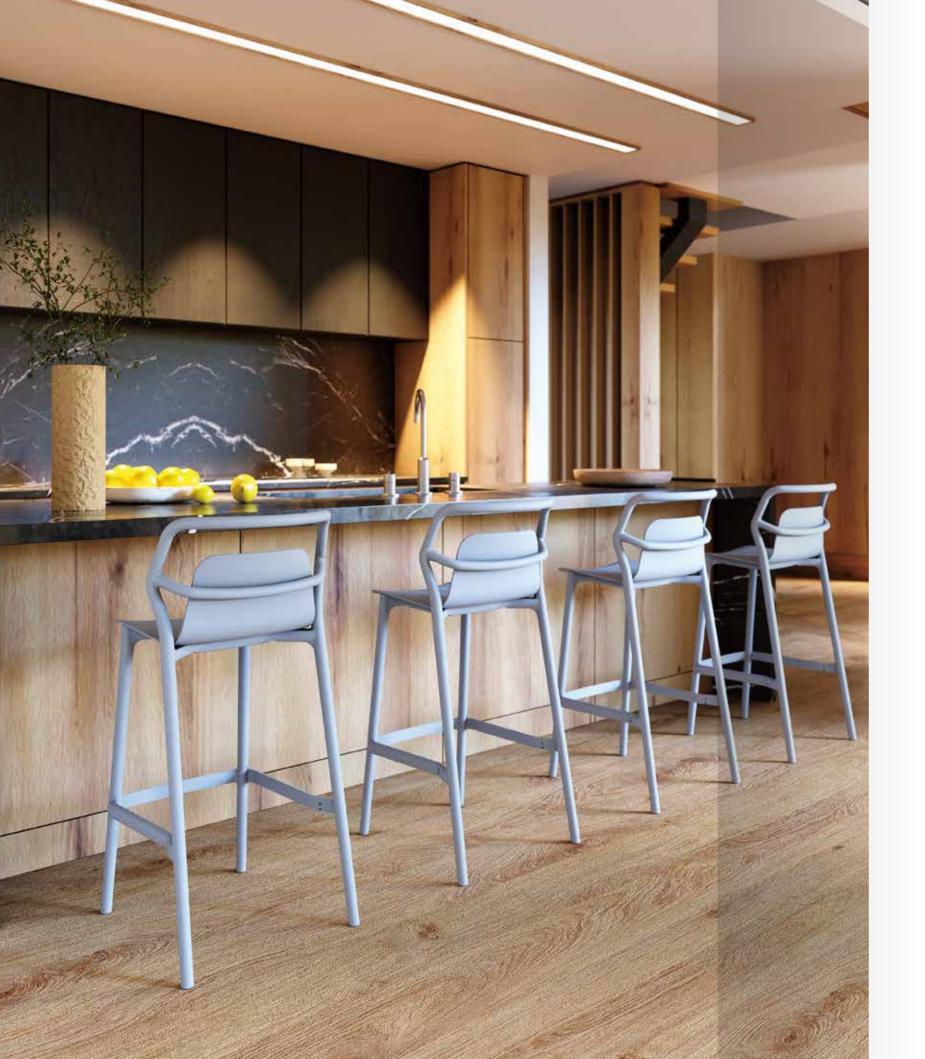

#### MIA

Its design is not only unique and elegant but also provides comfortable support.

Crafted from high-quality, textured plastic, the Mia chair is durable and easy to clean.

Mia is available in a variety of colours.