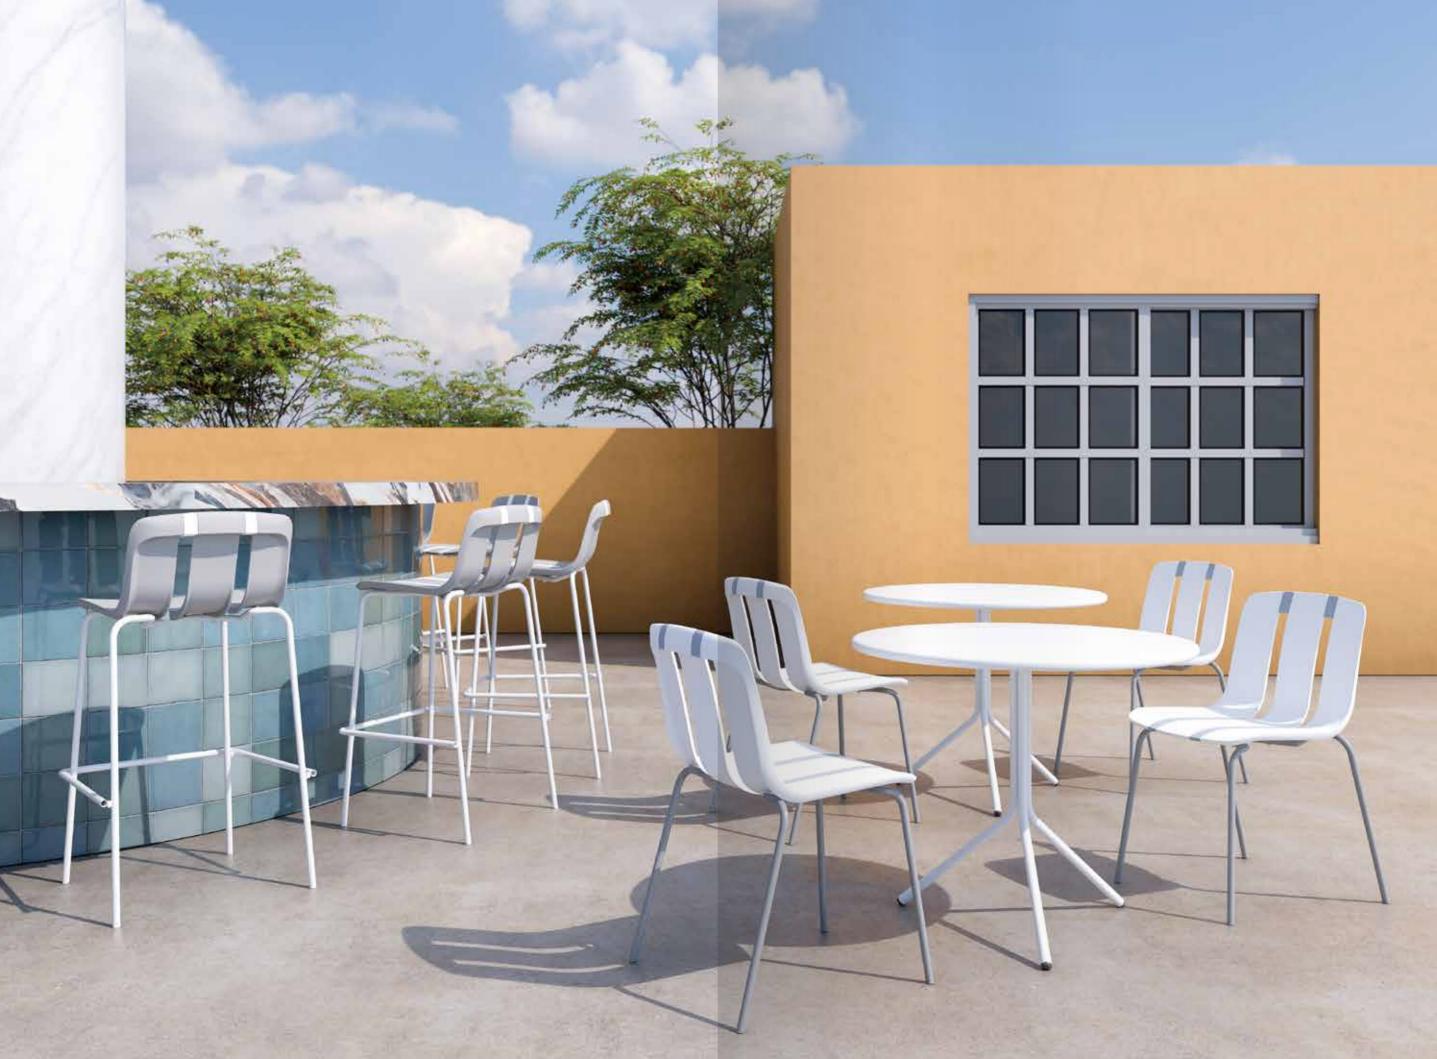

The Tartan chair is inspired by the multi-coloured, checkered textiles of Scotland. By "deconstructing" the shell into vertical and horizontal elements this chair creates a two tone design. The components can be specified in different colors to create unique, personalized furniture statements. The simple, metal frame makes it easy to stack. Tartan's open design is suitable for outdoor use and indoor minimalist style.