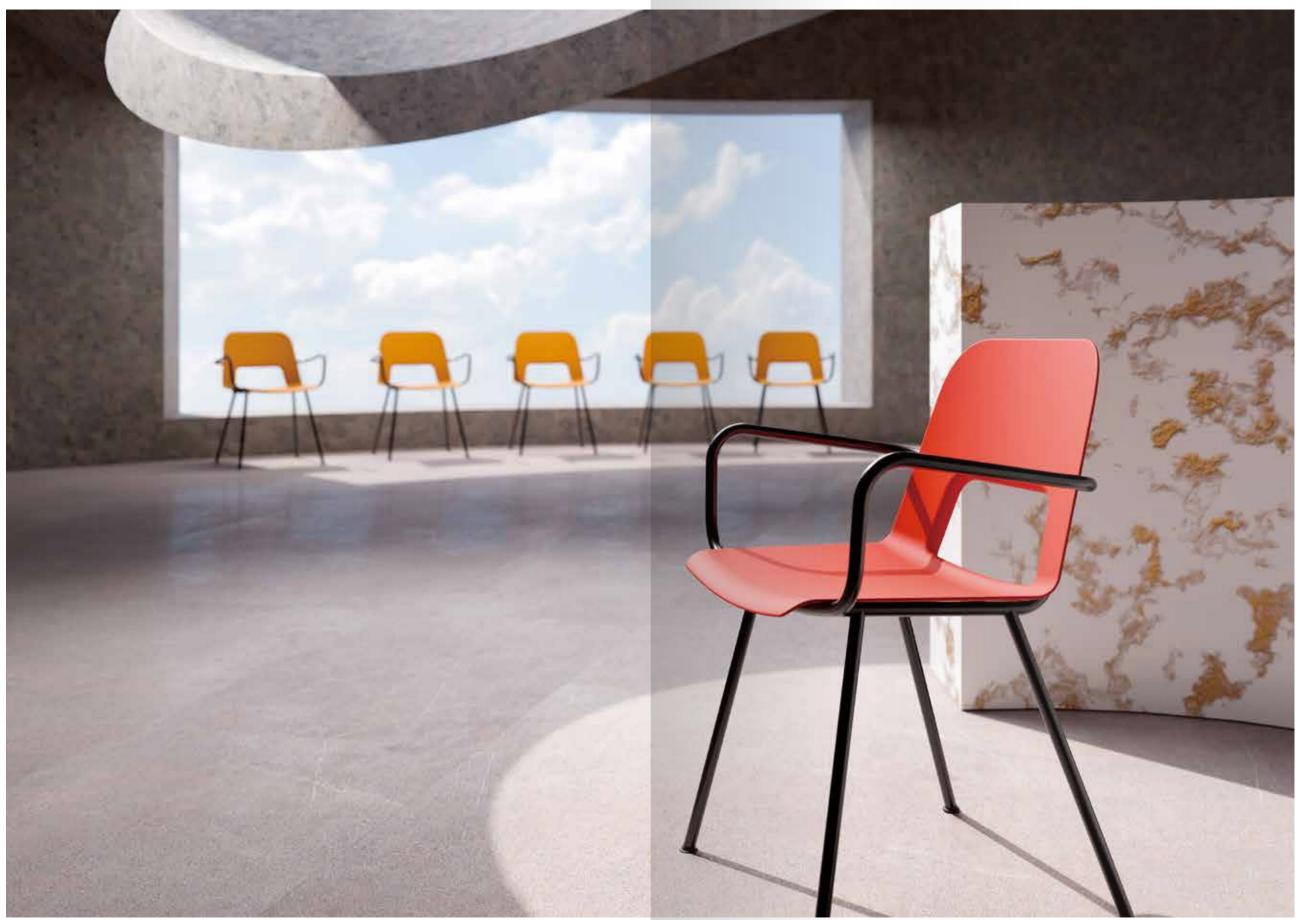

# MM

MIMI is designed for both indoor and outdoor use. The minimalist aesthetic and vivid colors will enhance any space. Durability and stackability make it a practical choice.

Furniture created through a true integration of design from initial concept to manufacturing.