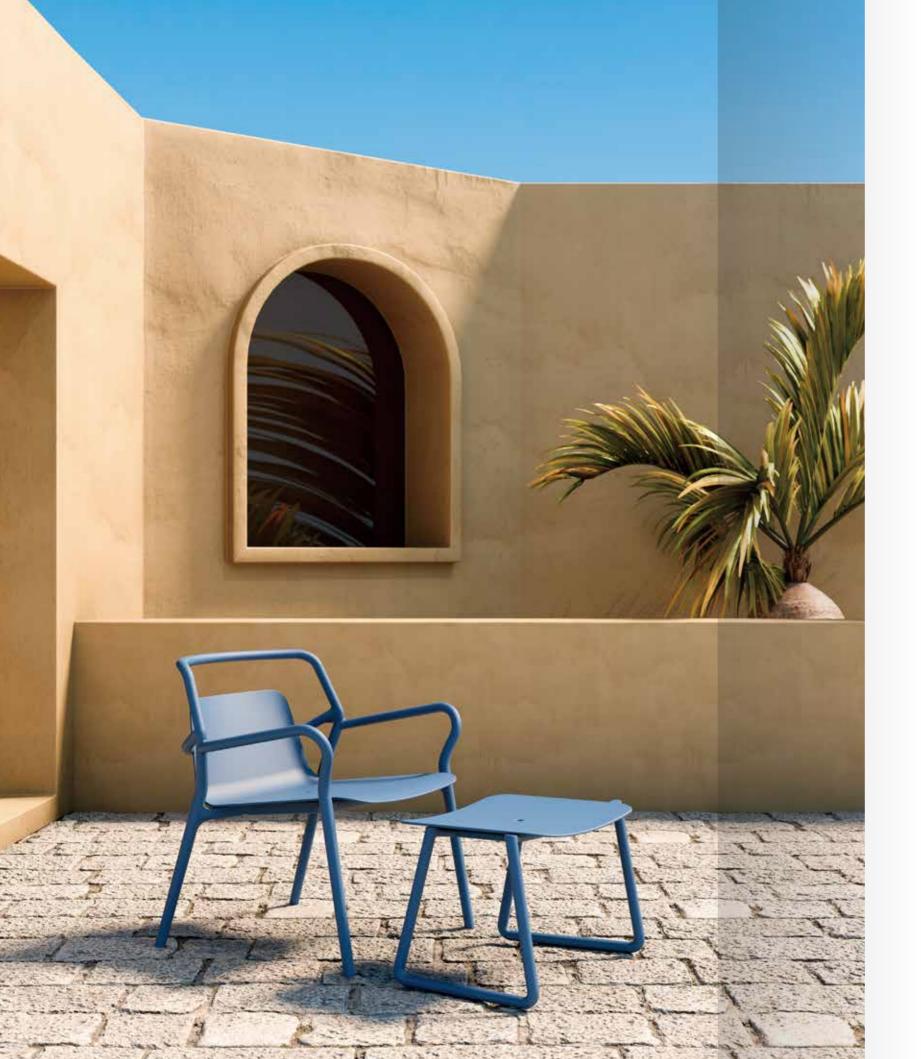

# MM

MIMI is designed for both indoor and outdoor use. The minimalist aesthetic and vivid colors will enhance any space. Durability and stackability make it a practical choice.

Furniture created through a true integration of design from initial concept to manufacturing.