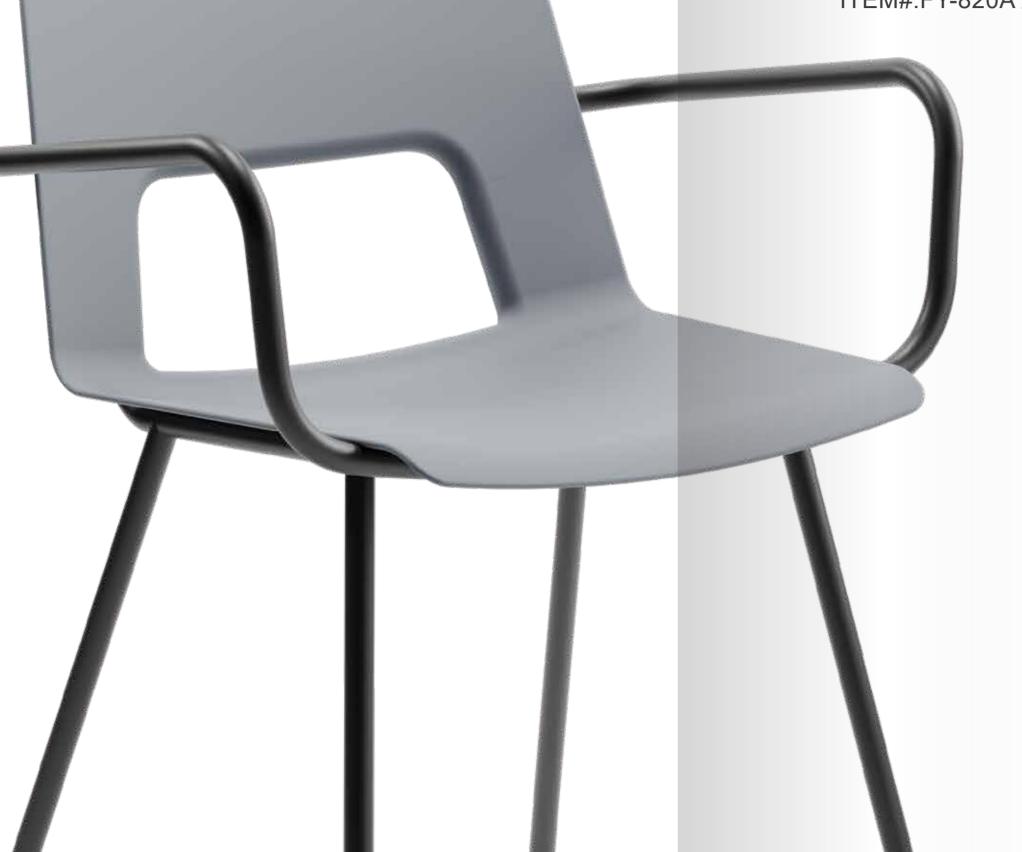

# MM

MIMI is designed for both indoor and outdoor use. The minimalist aesthetic and vivid colors will enhance any space. Durability and stackability make it a practical choice.

Furniture created through a true integration of design from initial concept to manufacturing.

Alma is defined by a large hole in the backrest. This makes the chair more breathable and easier to carry. It's a practical chair that is weather resistant and easy to clean. ALMA

AIME is made in high-quality, weather-resistant plastic with smooth, easy to clean surfaces. It's sturdy and durable, blending nicely into any outdoor space. It's perfect for leisure time.