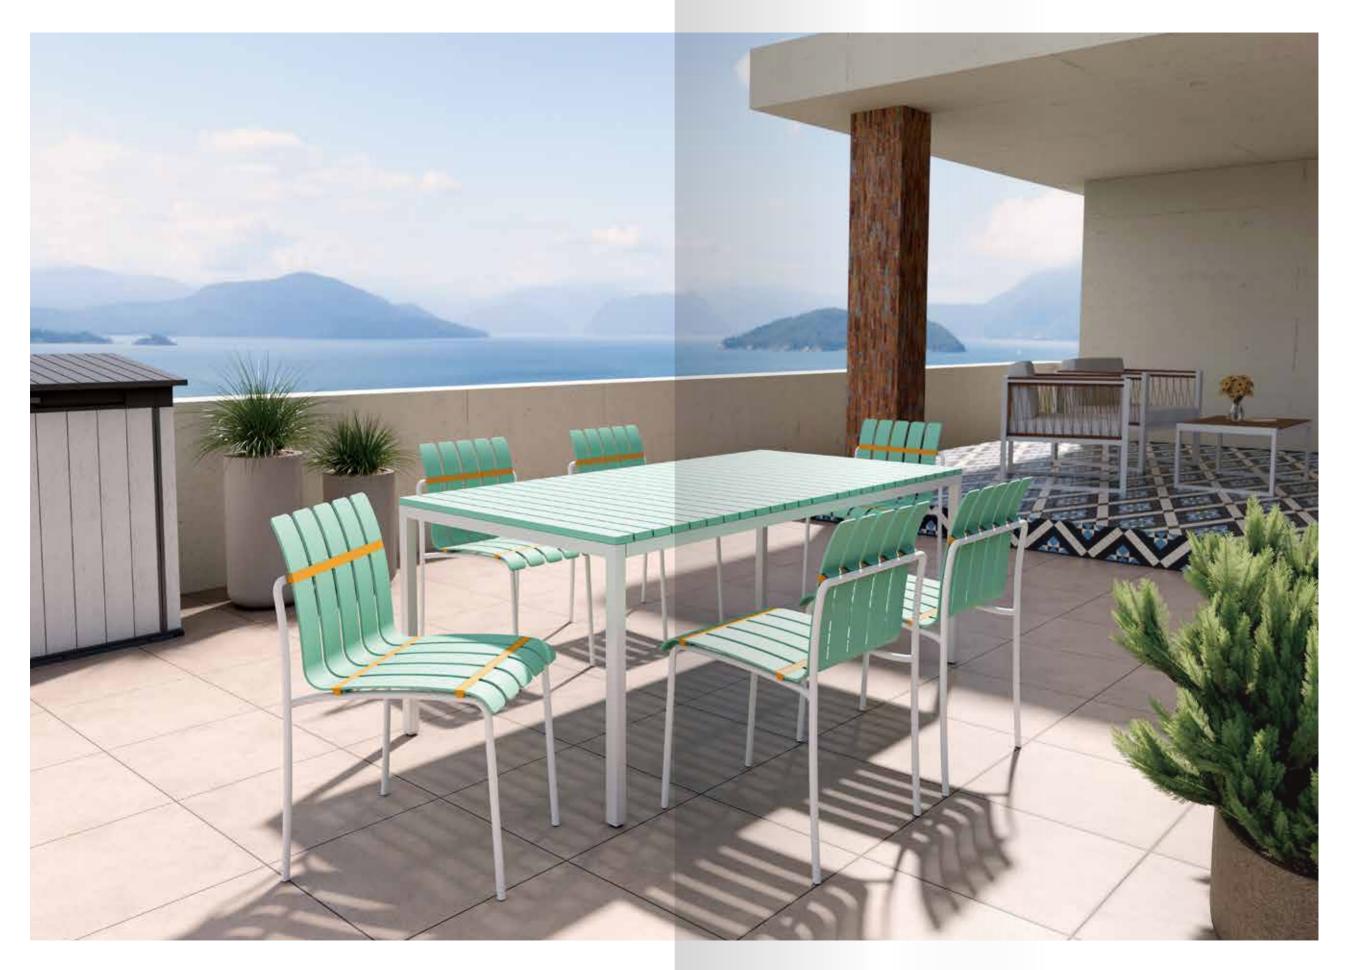

The Tartan chair is inspired by the multi-coloured, checkered textiles of Scotland. By "deconstructing" the shell into vertical and horizontal elements this chair creates a two tone design. The components can be specified in different colors to create unique, personalized furniture statements. The simple, metal frame makes it easy to stack. Tartan's open design is suitable for outdoor use and indoor minimalist style.