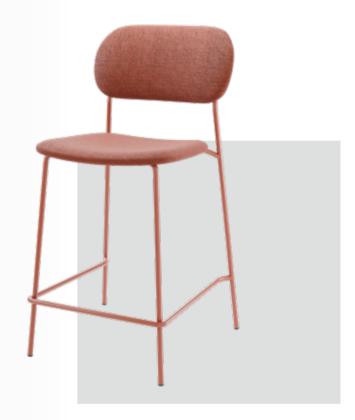

Alma is defined by a large hole in the backrest. This makes the chair more breathable and easier to carry. It's a practical chair that is weather resistant and easy to clean. ALMA

















AIME is made in high-quality, weather-resistant plastic with smooth, easy to clean surfaces. It's sturdy and durable, blending nicely into any outdoor space. It's perfect for leisure time.





— 57 —



46.5



# MOIRA

Moira' s multi-piece construction makes it a market standout, offering a high level of personization with its diverse colour options. Crafted from high quality materials, it integrates practicality, durability and visual delight in one great product.

Furniture created through a true integration of design from initial concept to manufacturing.















This chair is suitable for high-end leisure scenes, and its design structure can be easily stacked, saving space. At the same time, the beautiful and comfortable soft package greatly increases the comfort of sitting and improves the user experience.



We Are Firm Believers in The Transformative forces Of Design





### About the designer.

Like his ancestors of the Italian Renaissance, Davide Tonizzo creates designs by combining art with engineering knowledge. Davide began his career in Italy designing cars for companies such as Alfa Romeo, Ferrari, Fiat, Lancia and Mercedes Benz. During this time, he also developed a true passion for furniture design and worked on numerous projects for Italian manufacturers. While technical skill and engineering know-how form the foundations of his wo