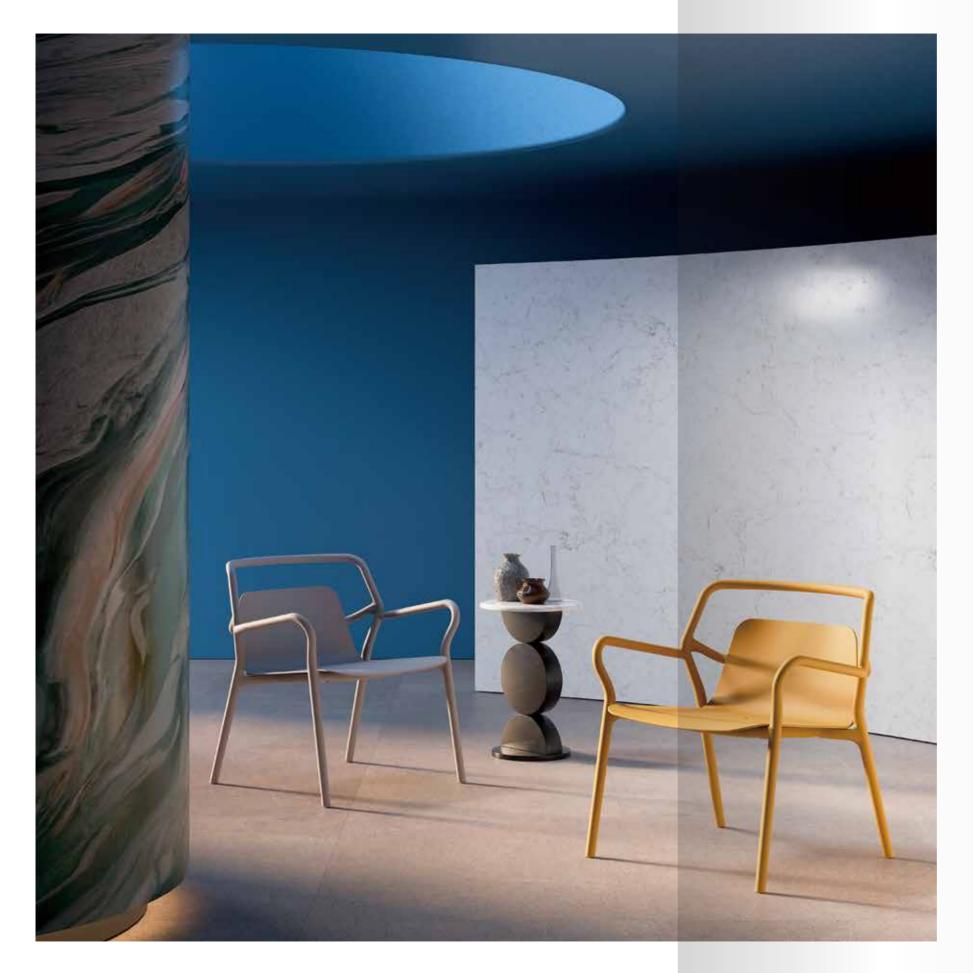

#### MIA

Its design is not only unique and elegant but also provides comfortable support.

Crafted from high-quality, textured plastic, the Mia chair is durable and easy to clean.

Mia is available in a variety of colours.